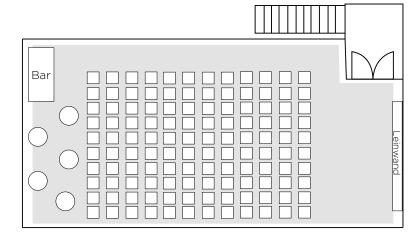

### **Bestuhlung Panoramaraum**

#### Concert:

Mixed sitting areas and Bar tables

Bar, stage and dance floor

#### Row seating

up to 100 people

Screen and projector

with a bar and high tables for breaks

#### Reception:

up to 120 people Mixed sitting areas

Bar und Buffet areas

#### U-shape seating:

up to 50 people

Bar und Buffet areas