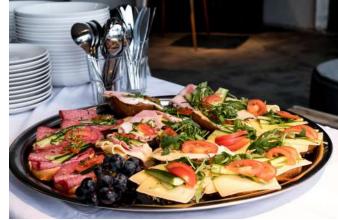

# **Event Location**







## KAOS



KAOS Berlin is located in the heart of the former industrial landscape in Oberschöneweide right next to the Spree river.

Unplastered red brick walls, huge industrial windows, high ceilings and lovely wood designs create together a unique location for celebrations and events.

The extraordinary room cocept is the product of the creative collaboration of our Coworking- Community.



# Individual Events



All our areas can be individually designed and flexibly converted.

So you can organize both a seated dinner, as well as large celebrations with us.

# Diverse usage

- Meetings / Workshops
- Company parties
- Private parties
- Teambuilding events

# Rooms

- Studio
- Panorama room
- Hall
- Terrace









KAOS











# Company parties



















# Teambuilding











# Teambuilding







Rooms:

**Studio Panorama room Hall Terrace** 







### Studio (1.FF)



#### Room

Total space Gable height Roof height Floor

136 sqm 4 m 6 m wooden floor (gray)

#### Capacities

Reception 160 Pers. Row seating 140 Pers. Banquet 110 Pers. U-Shape 45 Pers. 90 Pers.

Tech

Gala

Lights: Dimmable halogen lighting

Heavy Duty Power Connectors: 3 x 16A

#### Infrastructure

Wheelchair accessible No Arrangeable Heated



### **Bestuhlung Studio**



#### Reception:

up to 160 people

Mixed sitting areas and high tables

Bar und Buffet areas



Euffet

#### Gala seating:

up to 90 people

Bar und Buffet areas



#### Row seating

up to 140 people

Screen and projector

With a bar and high t