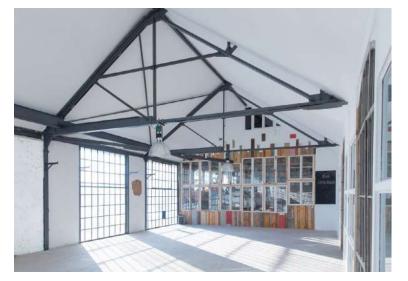

## KAOS

KAOS Berlin is located in the heart of the former industrial landscape in Oberschöneweide right next to the Spree river.

Unplastered red brick walls, huge industrial windows, high ceilings and lovely wood designs create together a unique location for celebrations and events.

The extraordinary room cocept is the product of the creative collaboration of our Coworking- Community.