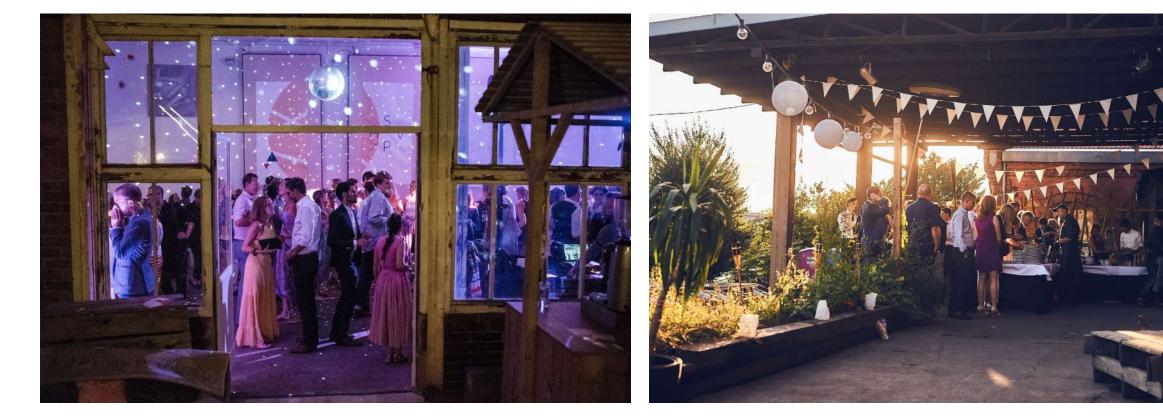

## KAOS

KAOS Berlin is located in the heart of the former industrial landscape in Oberschöneweide right next to the Spree river.

Unplastered red brick walls, huge industrial windows, high ceilings and lovely wood designs create together a unique location for celebrations and events.

# Rooms

- Studio
- Panorama room
- Hall
- Terrace

KAOS

# Company parties

# Teambuilding