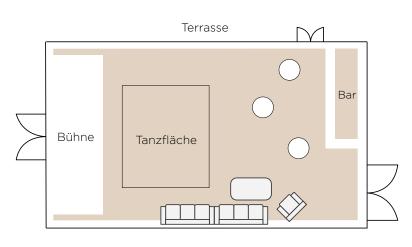

### **Bestuhlung Panoramaraum**

#### Concert:

Mixed sitting areas and Bar tables

Bar, stage and dance floor

#### Row seating

up to 100 people

Screen and projector

with a bar and high tables for breaks

#### Reception:

up to 120 people Mixed sitting areas

Bar und Buffet areas

#### U-shape seating:

up to 50 people

Bar und Buffet areas