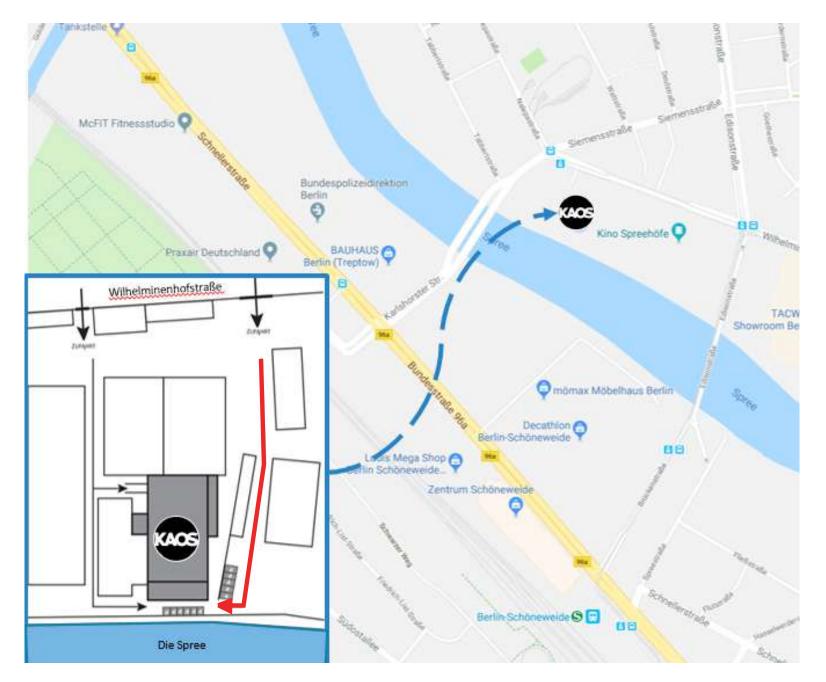

# Your way to us

#### KAOS Berlin Wilhelminenhofstraße 92, 12459 Berlin

#### By car

- Exit at Späthstraße
- 10 rentable parking spaces

#### By public transportation

- S-Bahn Station Schöneweide
- Tram Station Wilhelminenhofstr. / Edisonstr. (3 minute walk)