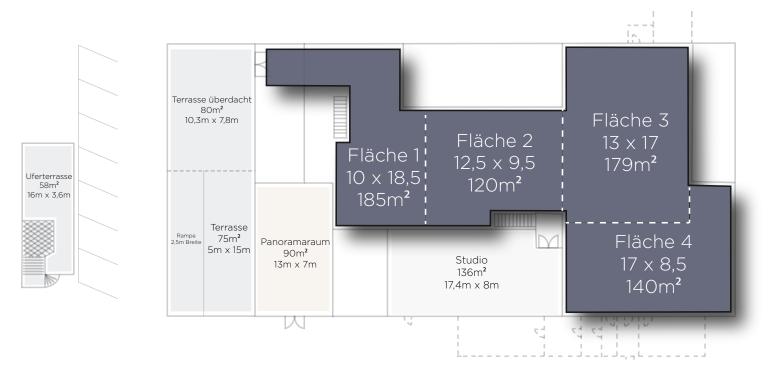

### Studio (1.FF)

#### Room

Total space Gable height Roof height Floor

136 sqm 4 m 6 m wooden floor (gray)

### Panorama room

#### Room

Total space90 sCeiling hight5 mFloorstone

90 sqm 5 m stone floor

### Hall

#### Room

Total space Ceiling height Steel beams height Floor

700 sqm 13 m 10 m concrete floor

### Terrace

#### Terrace

Total area Ceiling height Floor 155 sqm 6 m stone floor

#### Waterfront terrace

Total area Floor 60 sqm wooden floor

Capacity

Reception

200 Pers.