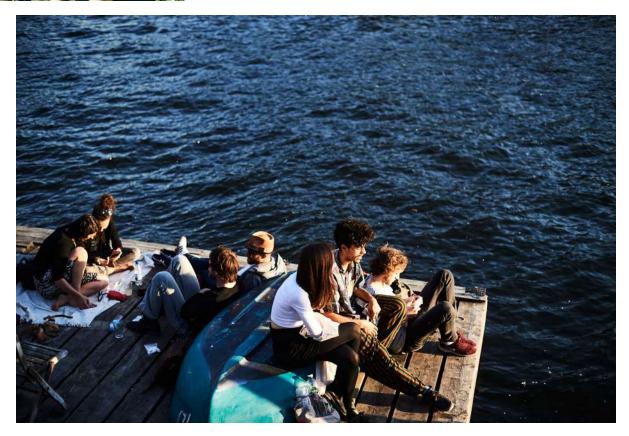

### Terrace

#### Terrace

Total area Ceiling height Floor 155 sqm 6 m stone floor

#### Waterfront terrace

Total area Floor 60 sqm wooden floor

Capacity

Reception

200 Pers.