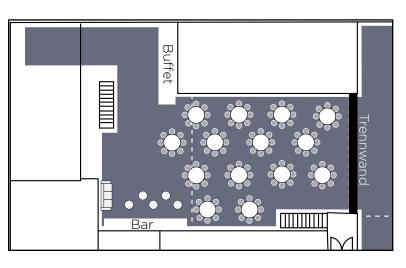

### **Bestuhlung Studio**

#### Reception:

up to 160 people

Mixed sitting areas and high tables

Bar und Buffet areas

Euffet

#### Gala seating:

up to 90 people

Bar und Buffet areas

#### Row seating

up to 140 people

Screen and projector

With a bar and high tables for breaks