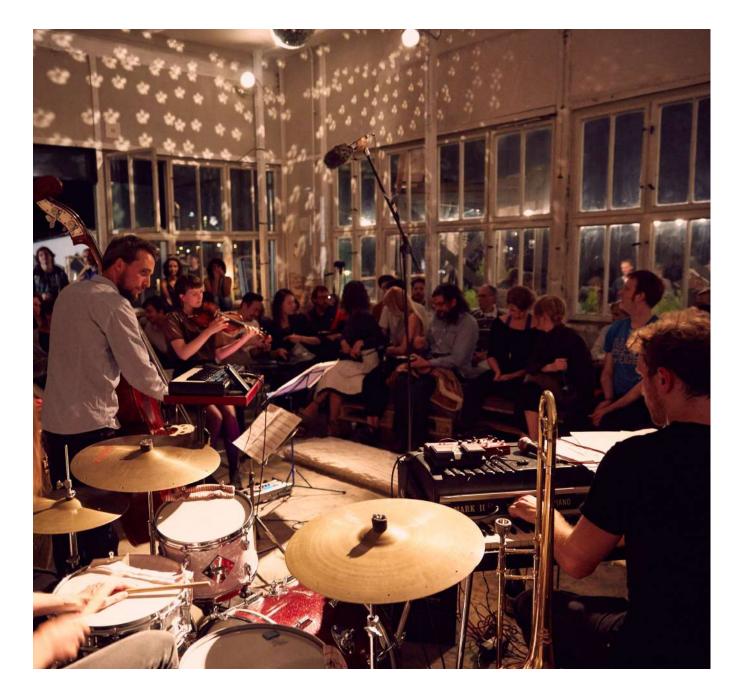

# **Event Location**







## KAOS



KAOS Berlin is located in the heart of the former industrial landscape in Oberschöneweide right next to the Spree river.

Unplastered red brick walls, huge industrial windows, high ceilings and lovely wood designs create together a unique location for celebrations and events.

The extraordinary room cocept is the product of the creative collaboration of our Coworking- Community.



# Individual Events



All our areas can be individually designed and flexibly converted.

So you can organize both a seated dinner, as well as large celebrations with us.

# Diverse usage

- Meetings / Workshops
- Company parties
- Private parties
- Teambuilding events

# Rooms

- Studio
- Panorama room
- Hall
- Terrace









KAOS











# Company parties



















# Teambuilding











# Teambuilding







Rooms:

**Studio Panorama room Hall Terrace** 







### Studio (1.FF)



#### Room

Total space Gable height Roof height Floor

136 sqm 4 m 6 m wooden floor (gray)

#### Capacities

Reception 160 Pers. Row seating 140 Pers. Banquet 110 Pers. U-Shape 45 Pers. 90 Pers.

Tech

Gala

Lights: Dimmable halogen lighting

Heavy Duty Power Connectors: 3 x 16A

#### Infr