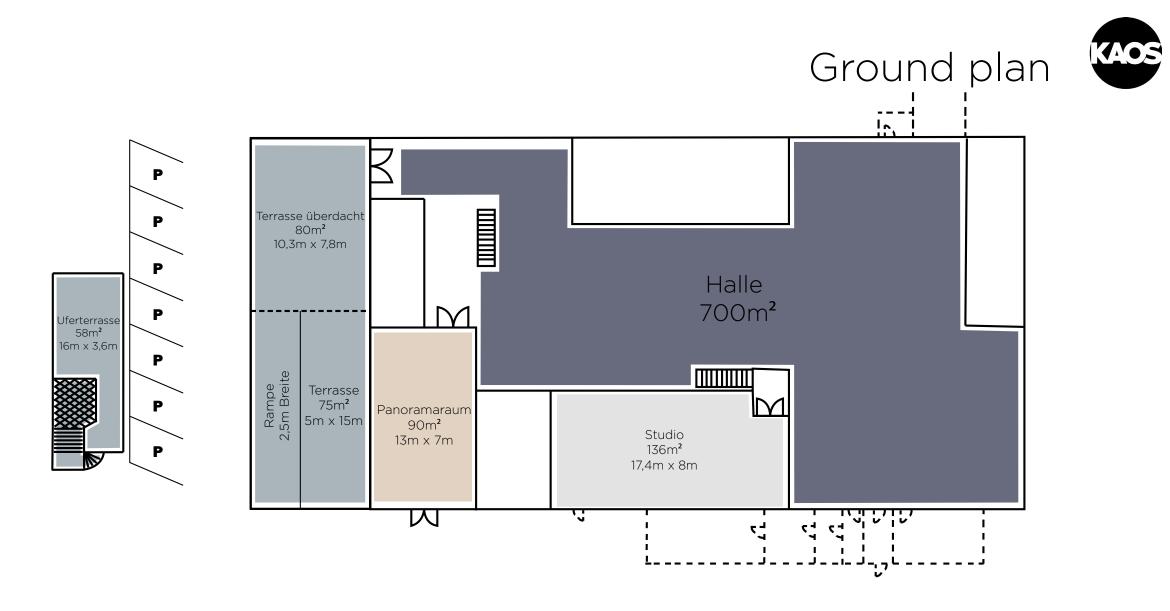

# Rooms

- Studio
- Panorama room
- Hall
- Terrace

KAOS

### Studio (1.FF)

#### Room

Total space Gable height Roof height Floor

136 sqm 4 m 6 m wooden floor (gray)

### Panorama room

#### Room

Total space90 sCeiling hight5 mFloorstone

90 sqm 5 m stone floor

### Hall

#### Room

Total space Ceiling height Steel beams height Floor

700 sqm 13 m 10 m concrete floor

### Terrace

#### Terrace

Total area Ceiling height Floor 155 sqm 6 m stone floor