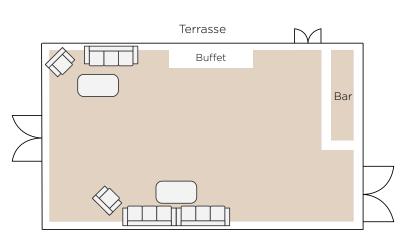

### **Bestuhlung Panoramaraum**

#### Concert:

Mixed sitting areas and Bar tables

Bar, stage and dance floor

#### Row seating

up to 100 people

Screen and projector

with a bar and high tables for breaks

#### Reception:

up to 120 people Mixed sitting areas

Bar und Buffet areas

#### U-shape seating:

up to 50 people

Bar und Buffet areas