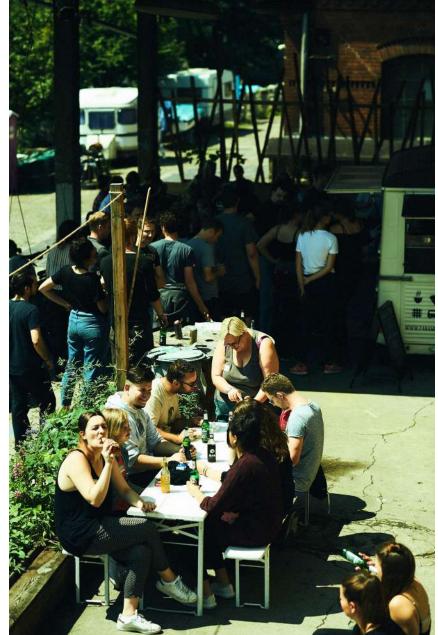

### Terrace

#### Terrace

Total area Ceiling height Floor 155 sqm 6 m stone floor

#### Waterfront terrace

Total area Floor 60 sqm wooden floor

Capacity

Reception

200 Pers.