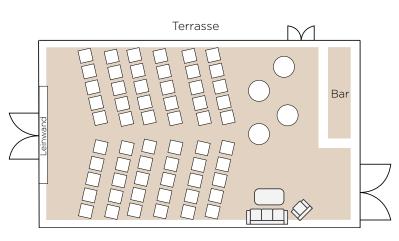

### **Bestuhlung Studio**

#### Reception:

up to 160 people

Mixed sitting areas and high tables

Bar und Buffet areas

Euffet

#### Gala seating:

up to 90 people

Bar und Buffet areas

#### Row seating

up to 140 people

Screen and projector

With a bar and high tables for breaks