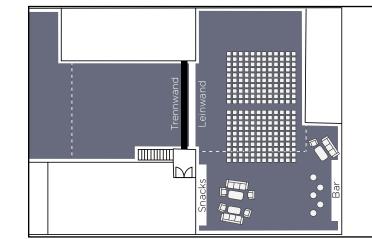

### **Bestuhlung Panoramaraum**

#### Concert:

Mixed sitting areas and Bar tables

Bar, stage and dance floor

#### Row seating

up to 100 people

Screen and projector

with a bar and high tables for breaks

#### Reception:

up to 120 people Mixed sitting areas

Bar und Buffet areas

#### U-shape seating:

up to 50 people

Bar und Buffet areas