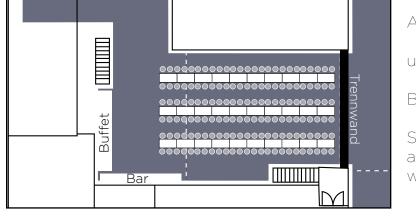

### **Bestuhlung Studio**

#### Reception:

up to 160 people

Mixed sitting areas and high tables

Bar und Buffet areas

Euffet

#### Gala seating:

up to 90 people

Bar und Buffet areas

#### Row seating

up to 140 people

Screen and projector

With a bar and high tables for breaks