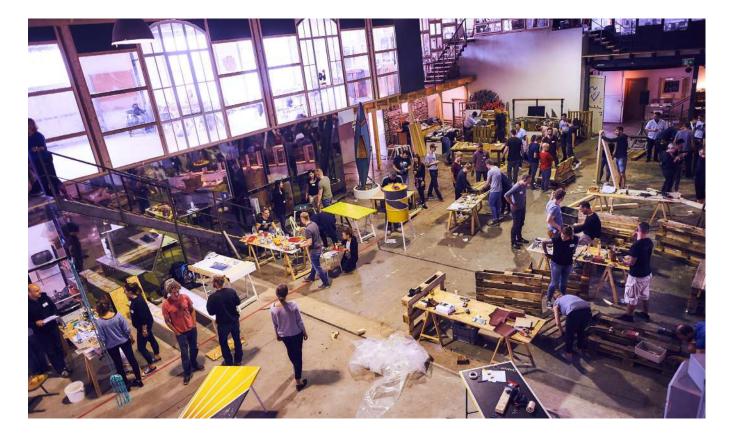

### Hall

#### Room

Total space Ceiling height Steel beams height Floor

700 sqm 13 m 10 m concrete floor

#### Capacities

| 700 Per |
|---------|
| 350 Per |
| 400 Per |
| 350 Per |
| 300 Per |
|         |

ers. ers. ers. ers. ers.

Tech

Lighting: (Par64 x 50)

Heavy Duty Power Connectors: 3 x 32A und 8 x 16A