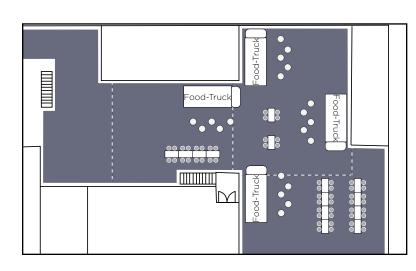

### **Bestuhlung Halle**

Area 3 and 4

240 people

Sitting areas with a bar and buffet areas on the sides

Separated from area 1 and 2 by a separation wall

### Banquet seating

Area 1 and 2

up to 150 people

Bar and buffet areas

Separated from area 3 and 4 by a separation wall

#### Reception

up to 600 people

with Foodtrucks, high tables and Banquets

#### Gala seating

Area 1 and 2

115 people

Bar and buffet areas

Separated from area 3 and 4 by a separation wall