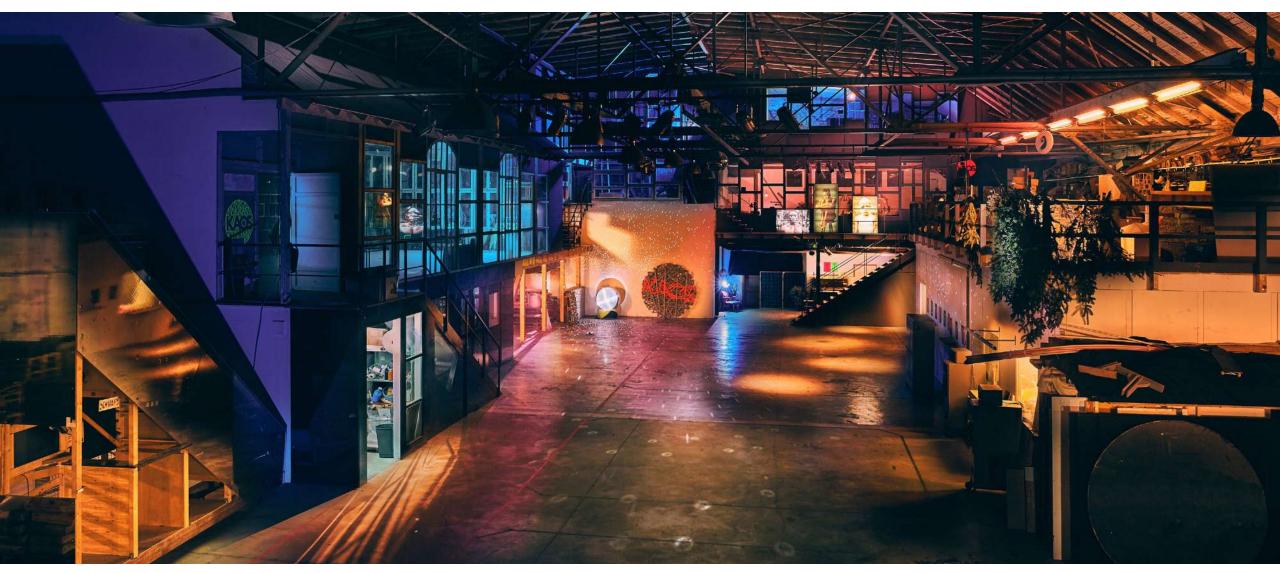

## KAOS

KAOS Berlin is located in the heart of the former industrial landscape in Oberschöneweide right next to the Spree river.

Unplastered red brick walls, huge industrial windows, high ceilings and lovely wood designs create together a unique location for celebrations and events.

The extraordinary room cocept is the product of the creative collaboration of our Coworking- Community.

### Hall

#### Room

Total space Ceiling height Steel beams height Floor

700 sqm 13 m 10 m concrete floor