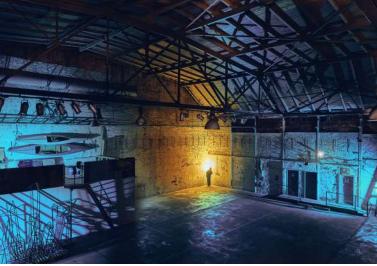

### Hall

#### Room

Total space Ceiling height Steel beams height Floor

700 sqm 13 m 10 m concrete floor

#### Capacities

| 700 Per |
|---------|
| 350 Per |
| 400 Per |
| 350 Per |
| 300 Per |
|         |

ers. ers. ers. ers. ers.

Tech

Lighting: (Par64 x 50)

Heavy Duty Power Connectors: 3 x 32A und 8 x 16A