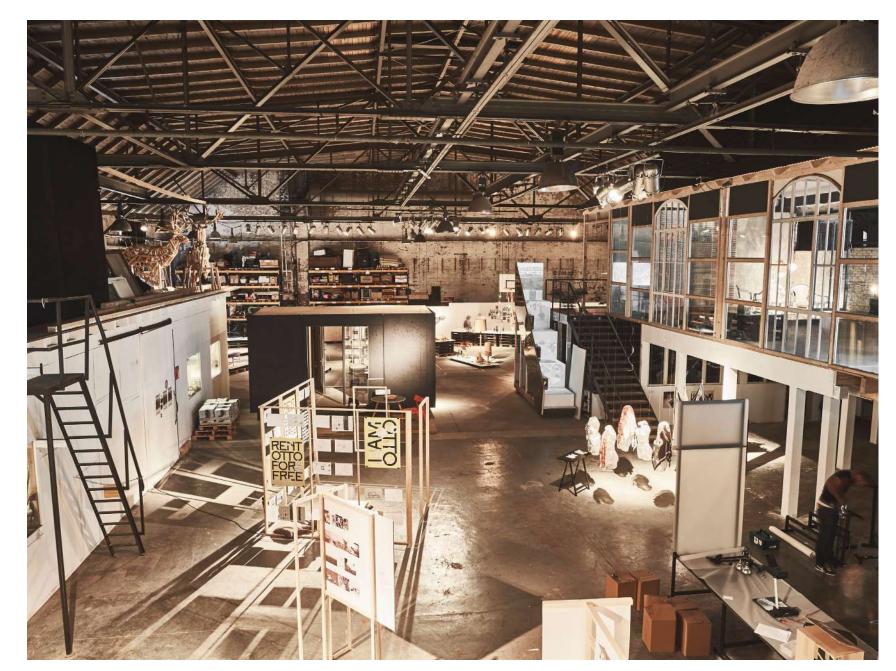

# Rooms

- Studio
- Panorama room
- Hall
- Terrace

KAOS

# Teambuilding

Rooms:

**Studio Panorama room Hall Terrace** 

### Studio (1.FF)