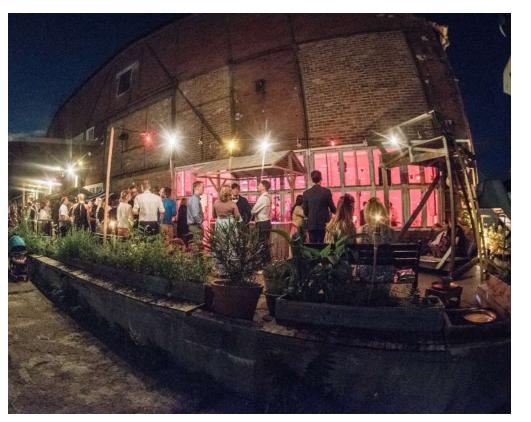

## KAOS

KAOS Berlin is located in the heart of the former industrial landscape in Oberschöneweide right next to the Spree river.

Unplastered red brick walls, huge industrial windows, high ceilings and lovely wood designs create together a unique location for celebrations and events.

# Rooms

- Studio
- Panorama room
- Hall
- Terrace

KAOS