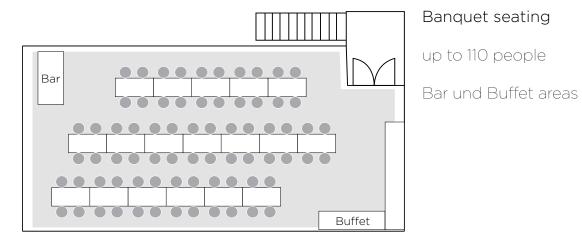

### **Bestuhlung Studio**

#### Reception:

up to 160 people

Mixed sitting areas and high tables

Bar und Buffet areas

Euffet

#### Gala seating:

up to 90 people

Bar und Buffet areas

#### Row seating

up to 140 people

Screen and projector

With a bar and high tables for breaks