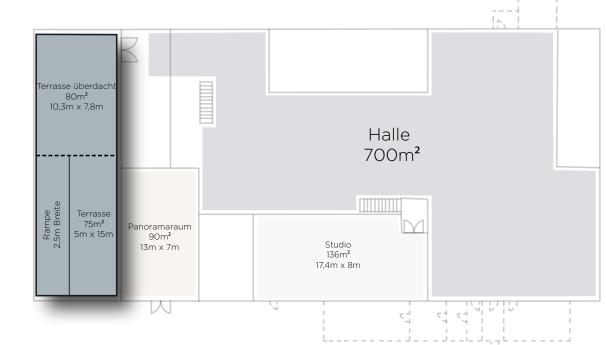

# Rooms

- Studio
- Panorama room
- Hall
- Terrace

KAOS

### Studio (1.FF)

### Panorama room

### Hall

### Terrace