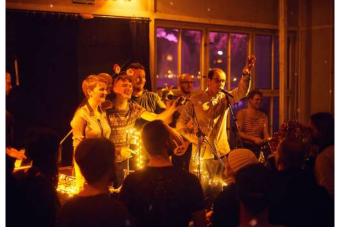

# **Event Location**







## KAOS



KAOS Berlin is located in the heart of the former industrial landscape in Oberschöneweide right next to the Spree river.

Unplastered red brick walls, huge industrial windows, high ceilings and lovely wood designs create together a unique location for celebrations and events.

The extraordinary room cocept is the product of the creative collaboration of our Coworking- Community.



# Individual Events



All our areas can be individually designed and flexibly converted.

So you can organize both a seated dinner, as well as large celebrations with us.

# Diverse usage

- Meetings / Workshops
- Company parties
- Private parties
- Teambuilding events

# Rooms

- Studio
- Panorama room
- Hall
- Terrace









KAOS











# Company parties



















# Teambuilding











# Teambuilding







Rooms:

**Studio Panorama room Hall Terrace** 







### Studio (1.FF)



#### Room

Total space Gable height Roof height Floor

136 sqm 4 m 6 m wooden floor (gray)

#### Capacities

Reception 160 Pers. Row seating 140 Pers. Banquet 110 Pers. U-Shape 45 Pers. 90 Pers.

Tech

Gala

Lights: Dimmable halogen lighting

Heavy Duty Power Connectors: 3 x 16A

#### Infrastructure

Wheelchair accessible No Arrangeable Heated



### **Bestuhlung Studio**



#### Reception:

up to 160 people

Mixed sitting areas and high tables

Bar und Buffet areas



Euffet

#### Gala seating:

up to 90 people

Bar und Buffet areas



#### Row seating

up to 140 people

Screen and projector

With a bar and high tables for breaks







### Panorama room