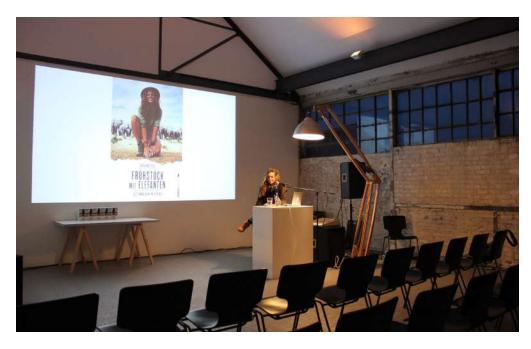

# **Event Location**







## KAOS



KAOS Berlin is located in the heart of the former industrial landscape in Oberschöneweide right next to the Spree river.

Unplastered red brick walls, huge industrial windows, high ceilings and lovely wood designs create together a unique location for celebrations and events.

The extraordinary room cocept is the product of the creative collaboration of our Coworking- Community.



# Individual Events



All our areas can be individually designed and flexibly converted.

So you can organize both a seated dinner, as well as large celebrations with us.

# Diverse usage

- Meetings / Workshops
- Company parties
- Private parties
- Teambuilding events

# Rooms

- Studio
- Panorama room
- Hall
- Terrace









KAOS











# Company parties



















# Teambuilding











# Teambuilding







Rooms:

**Studio Panorama room Hall Terrace** 







### Studio (1.FF)



#### Room

Total space Gable height Roof height Floor

136 sqm 4 m 6 m wooden floor (gray)

#### Capacities

Reception 160 Pers. Row seating 140 Pers. Banquet 110 Pers. U-Shape 45 Pers. 90 Pers.

Tech

Gala

Lights: Dimmable halogen lighting

Heavy Duty Power Connectors: 3 x 16A

#### Infrastructure

Wheelchair accessible No Arrangeable Heated



### **Bestuhlung Studio**



#### Reception:

up to 160 people

Mixed sitting areas and high tables

Bar und Buffet areas



Euffet

#### Gala seating:

up to 90 people

Bar und Buffet areas



#### Row seating

up to 140 people

Screen and projector

With a bar and high tables fo