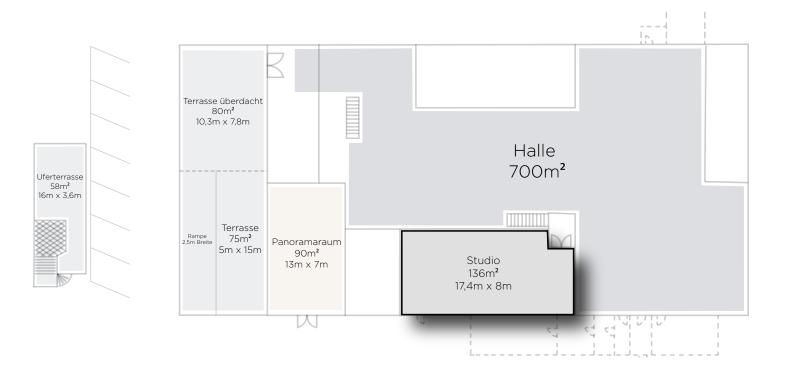

### Studio (1.FF)

#### Room

Total space Gable height Roof height Floor

136 sqm 4 m 6 m wooden floor (gray)

#### Capacities

Reception 160 Pers. Row seating 140 Pers. Banquet 110 Pers. U-Shape 45 Pers. 90 Pers.

Tech

Gala

Lights: Dimmable halogen lighting

Heavy Duty Power Connectors: 3 x 16A