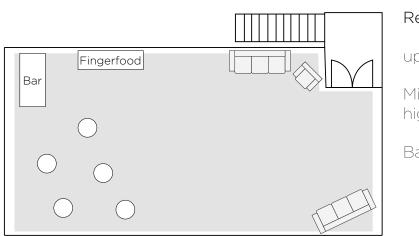

### **Bestuhlung Studio**

#### Reception:

up to 160 people

Mixed sitting areas and high tables

Bar und Buffet areas

Euffet

#### Gala seating:

up to 90 people

Bar und Buffet areas

#### Row seating

up to 140 people

Screen and projector

With a bar and high tables for breaks