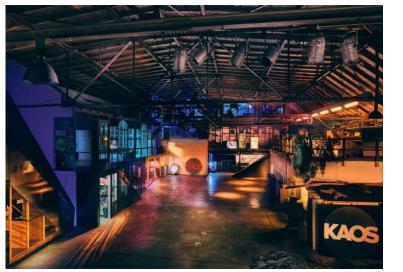

## KAOS

KAOS Berlin is located in the heart of the former industrial landscape in Oberschöneweide right next to the Spree river.

Unplastered red brick walls, huge industrial windows, high ceilings and lovely wood designs create together a unique location for celebrations and events.

# Rooms

- Studio
- Panorama room
- Hall
- Terrace

KAOS