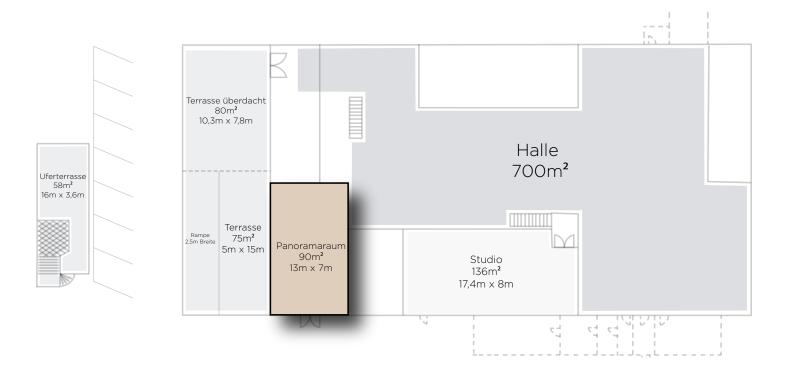

# Rooms

- Studio
- Panorama room
- Hall
- Terrace

KAOS

### Studio (1.FF)

### Panorama room

### Hall

### Terrace

#### Terrace

Total area Ceiling height Floor 155 sqm 6 m stone floor