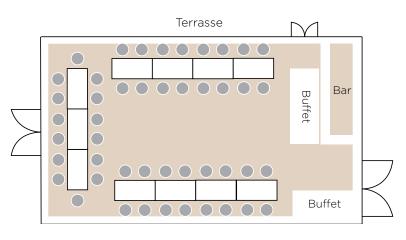

### **Bestuhlung Halle**

Area 3 and 4

240 people

Sitting areas with a bar and buffet areas on the sides

Separated from area 1 and 2 by a separation wall

### Banquet seating

Area 1 and 2

up to 150 people

Bar and buffet areas

Separated from area 3 and 4 by a separation wall

#### Reception

up to 600 people

with Foodtrucks, high tables and Banquets

#### Gala seating

Area 1 and 2

115 people

Bar and buffet areas

Separated from area 3 and 4 by a separation wall