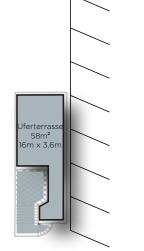

#### Terrace

Total area Ceiling height Floor 155 sqm 6 m stone floor

#### Waterfront terrace

Total area Floor 60 sqm wooden floor

Capacity

Reception

200 Pers.