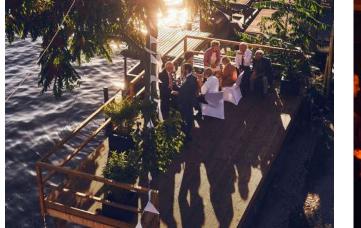

### Terrace

#### Terrace

Total area Ceiling height Floor 155 sqm 6 m stone floor

#### Waterfront terrace

Total area Floor 60 sqm wooden floor

Capacity

Reception

200 Pers.