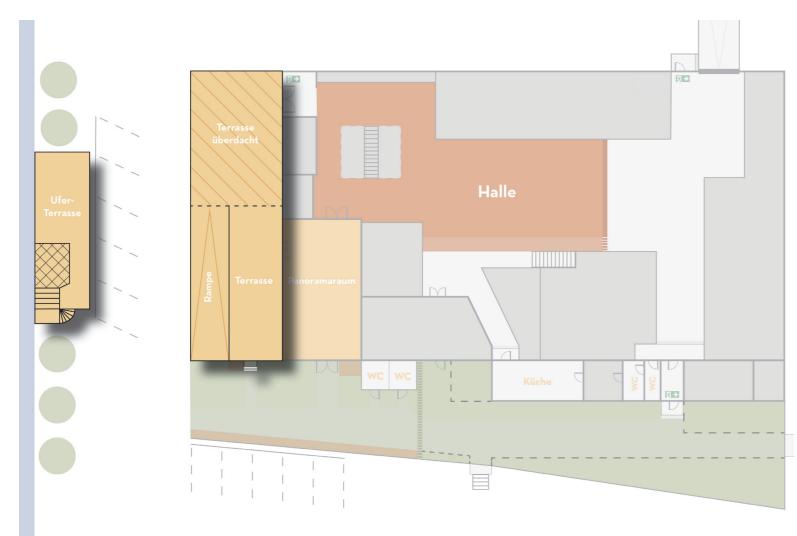

Räumlichkeiten: Hall Gallery Panorama room Terrace

#### Hall

- Up to 160 sqm of floor space, 8.5 m wide \* 19 m long; Ceiling height in total 10 m, steel framework starts at a height of 6.5 m
- Light loads can be hung from the numerous steel girders.
- At ground level, forklift and loading ramp are available
- Cars can drive into the hall without any problems
- Power connections 16A
- Experienced on-site set builders will promptly implement your ideas
- Industrial charm with steel framework, concrete floor
- Live sound recordings are only possible under special conditions, as our hard-working coworkers work a lot and make noise

#### Panorama room

- Total area 90 m2
- Window front on the terrace side from old building windows
- Spree view
- Direct access to the terrace and the bank terrace
- Lounge furniture
- Lighting technology (8xPar56)
- Sound system
- Stone floor

#### Terrace

- Total area 215 m2
- Covered area
- Lighting technology (6xPar56)
- Direct access to the
- Panorama room
- Shore terrace on two levels with

boat launch

• Heavy current connections (2x16A)