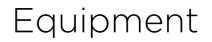

#### Hall

- Up to 160 sqm of floor space, 8.5 m wide \* 19 m long; Ceiling height in total 10 m, steel framework starts at a height of 6.5 m
- Light loads can be hung from the numerous steel girders.
- At ground level, forklift and loading ramp are available
- Cars can drive into the hall without any problems
- Power connections 16A
- Experienced on-site set builders will promptly implement your ideas
- Industrial charm with steel framework, concrete floor
- Live sound recordings are only possible under special conditions, as our hard-working coworkers work a lot and make noise