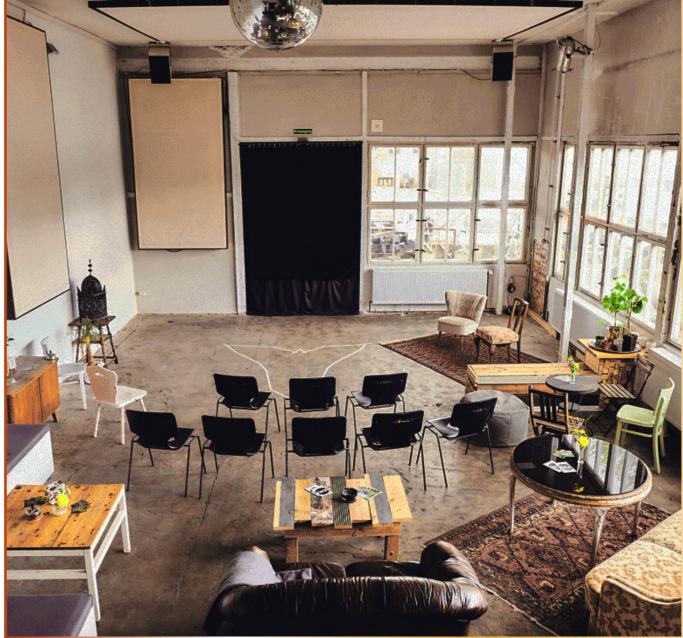

#### Panorama room

- Total area 90 m2
- Window front on the terrace side from old building windows
- Spree view
- Direct access to the terrace and the bank terrace
- Lounge furniture
- Lighting technology (8xPar56)
- Sound system
- Stone floor