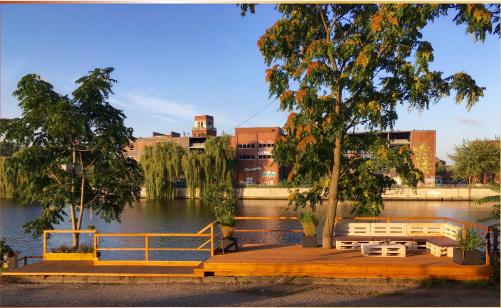

#### Terrace

- Total area 215 m2
- Covered area
- Lighting technology (6xPar56)
- Direct access to the
- Panorama room
- Shore terrace on two levels with

boat launch

• Heavy current connections (2x16A)