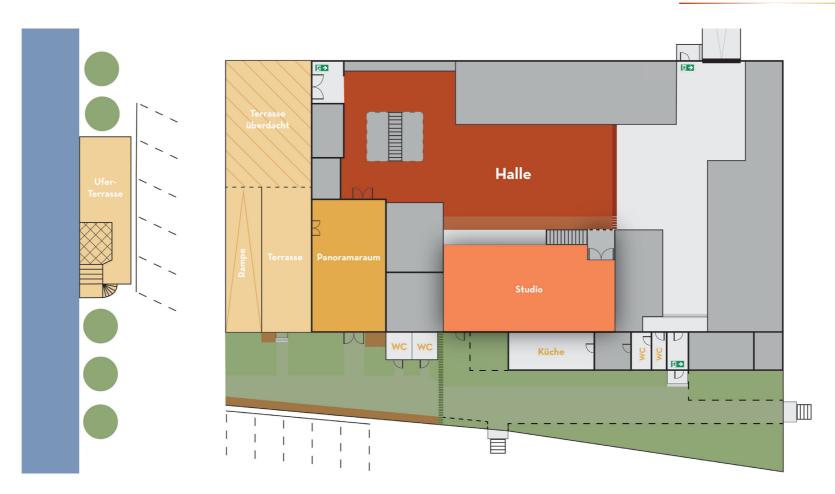

# **Shooting Location**





### KAOS



The creative KAOS brings people together through the unique combination of coworking, event and shooting locations and offers them the freedom to develop, to inspire one another, to support one another and to learn from one another.

Our light-flooded location in industrial charm directly on the Spree is characterized by a creative environment by our coworkers, who can support you in realizing your shoot with individually built backdrops.





Räumlichkeiten: Hall Gallery Panorama room Terrace



#### Hall

- Up to 160 sqm of floor space, 8.5 m wide \* 19 m long; Ceiling height in total 10 m, steel framework starts at a height of 6.5 m
- Light loads can be hung from the numerous steel girders.
- At ground level, forklift and loading ramp are available
- Cars can drive into the hall without any problems
- Power connections 16A
- Experienced on-site set builders will promptly implement your ideas
- Industrial charm with steel framework, concrete floor
- Live sound recordings are only possible under special conditions, as our hard-working coworkers work a lot and make noise













17,38m











#### Panorama room

- Total area 90 m2
- Window front on the terrace side from old building windows
- Spree view
- Direct acces