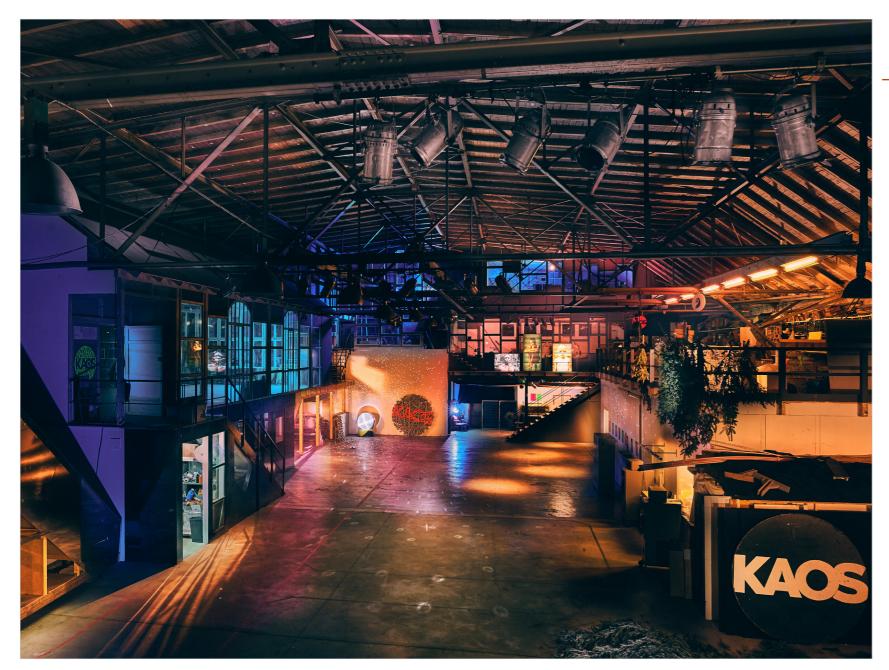

#### Hall

- Up to 160 sqm of floor space, 8.5 m wide \* 19 m long; Ceiling height in total 10 m, steel framework starts at a height of 6.5 m
- Light loads can be hung from the numerous steel girders.
- At ground level, forklift and loading ramp are available
- Cars can drive into the hall without any problems
- Power connections 16A
- Experienced on-site set builders will promptly implement your ideas
- Industrial charm with steel framework, concrete floor
- Live sound recordings are only possible under special conditions, as our hard-working coworkers work a lot and make noise