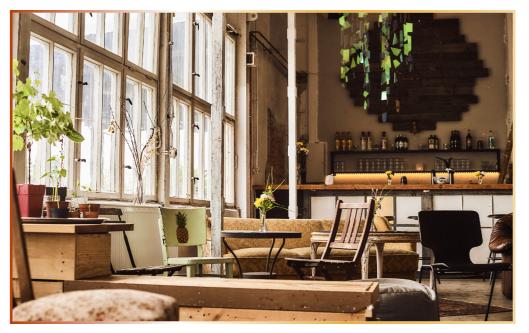

#### Panorama room

- Total area 90 m2
- Window front on the terrace side from old building windows
- Spree view
- Direct access to the terrace and the bank terrace
- Lounge furniture
- Lighting technology (8xPar56)
- Sound system
- Stone floor