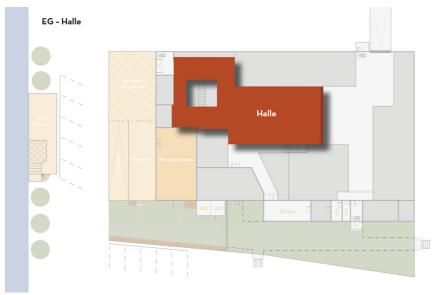

#### Hall

- Up to 160 sqm of floor space, 8.5 m wide \* 19 m long; Ceiling height in total 10 m, steel framework starts at a height of 6.5 m
- Light loads can be hung from the numerous steel girders.
- At ground level, forklift and loading ramp are available
- Cars can drive into the hall without any problems
- Power connections 16A
- Experienced on-site set builders will promptly implement your ideas
- Industrial charm with steel framework, concrete floor
- Live sound recordings are only possible under special conditions, as our hard-working coworkers work a lot and make noise