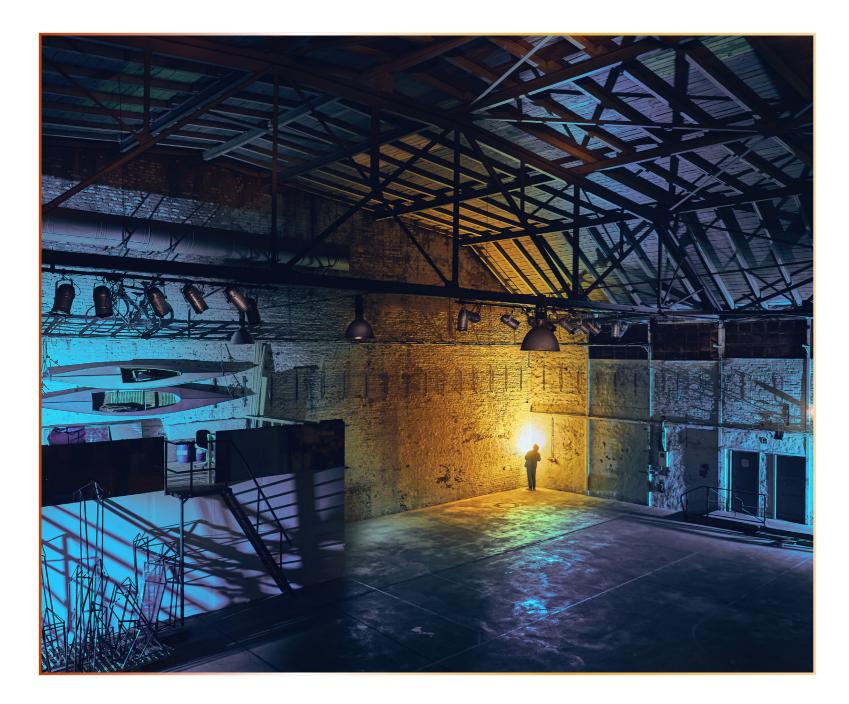

#### Hall

- Up to 160 sqm of floor space, 8.5 m wide \* 19 m long; Ceiling height in total 10 m, steel framework starts at a height of 6.5 m
- Light loads can be hung from the numerous steel girders.
- At ground level, forklift and loading ramp are available
- Cars can drive into the hall without any problems
- Power connections 16A
- Experienced on-site set builders will promptly implement your ideas
- Industrial charm with steel framework, concrete floor
- Live sound recordings are only possible under special conditions, as our hard-working coworkers work a lot and make noise