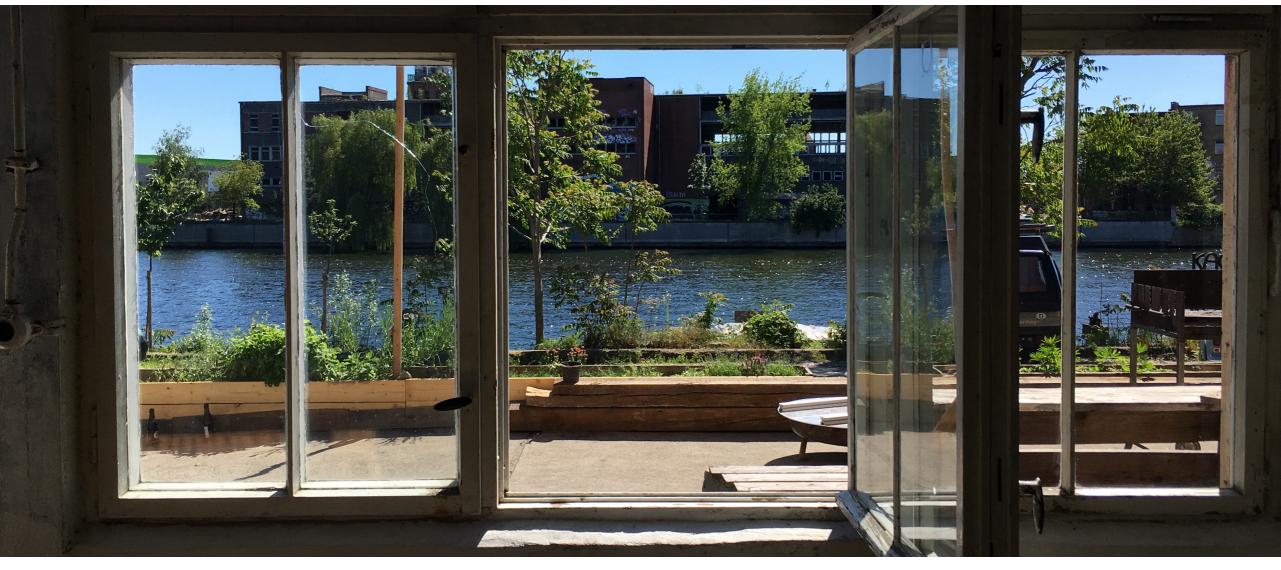

#### Panorama room

- Total area 90 m2
- Window front on the terrace side from old building windows
- Spree view
- Direct access to the terrace and the bank terrace
- Lounge furniture
- Lighting technology (8xPar56)
- Sound system
- Stone floor

#### Terrace

- Total area 215 m2
- Covered area
- Lighting technology (6xPar56)
- Direct access to the
- Panorama room
- Shore terrace on two levels with

boat launch

• Heavy current connections (2x16A)