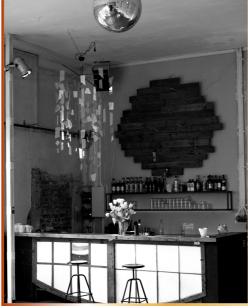

#### Panorama room

- Total area 90 m2
- Window front on the terrace side from old building windows
- Spree view
- Direct access to the terrace and the bank terrace
- Lounge furniture
- Lighting technology (8xPar56)
- Sound system
- Stone floor