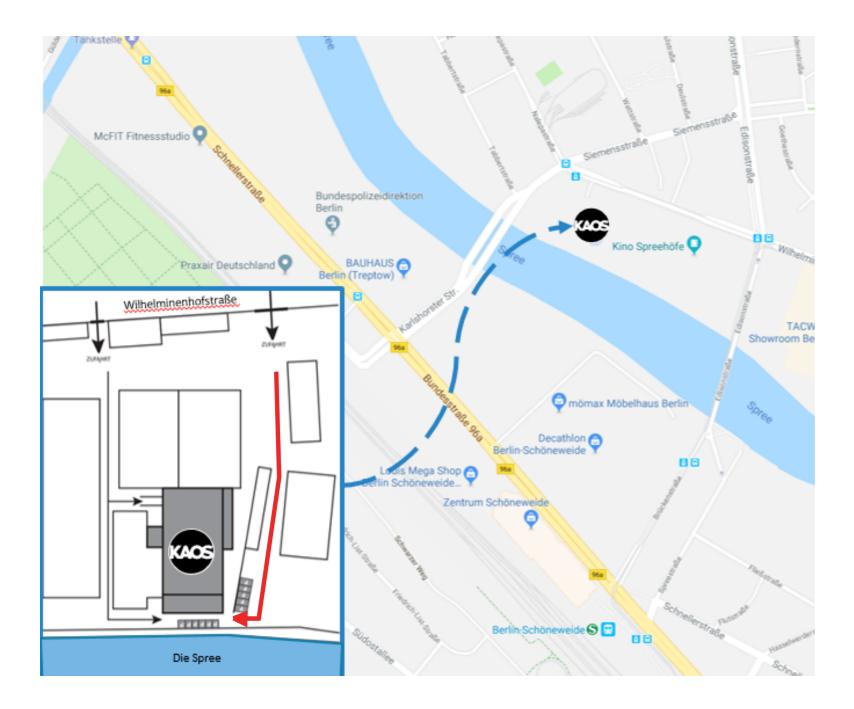

## Address

KAOS Berlin Wilhelminenhofstraße 92 12459 Berlin

#### via Car

- Exit at Späthstraße
- loading & unloading possiple
- no parking areas

#### **Public transport**

- S-Bahn station Schöneweide
- Tram station Wilhelminenhofstr. / Edisonstr. (3 walting minutes)