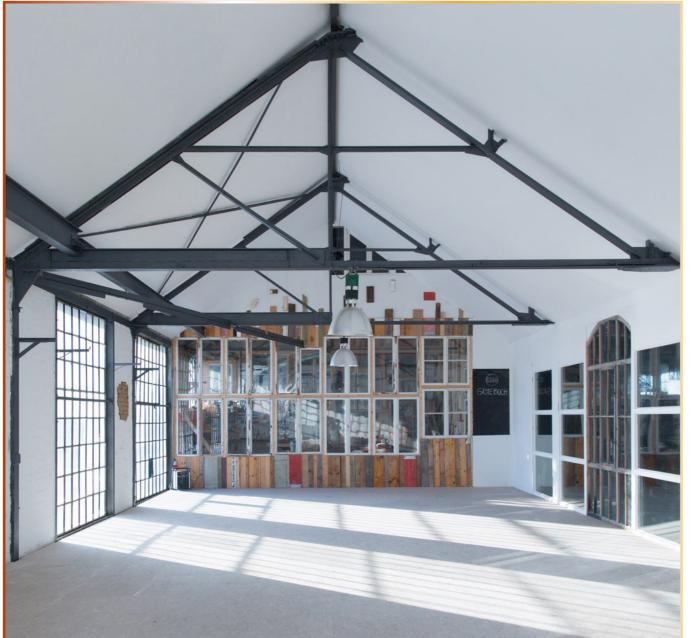

#### Hall

- Up to 160 sqm of floor space, 8.5 m wide \* 19 m long; Ceiling height in total 10 m, steel framework starts at a height of 6.5 m
- Light loads can be hung from the numerous steel girders.
- At ground level, forklift and loading ramp are available
- Cars can drive into the hall without any problems
- Power connections 16A
- Experienced on-site set builders will promptly implement your ideas
- Industrial charm with steel framework, concrete floor
- Live sound recordings are only possible under special conditions, as our hard-working coworkers work a lot and make noise