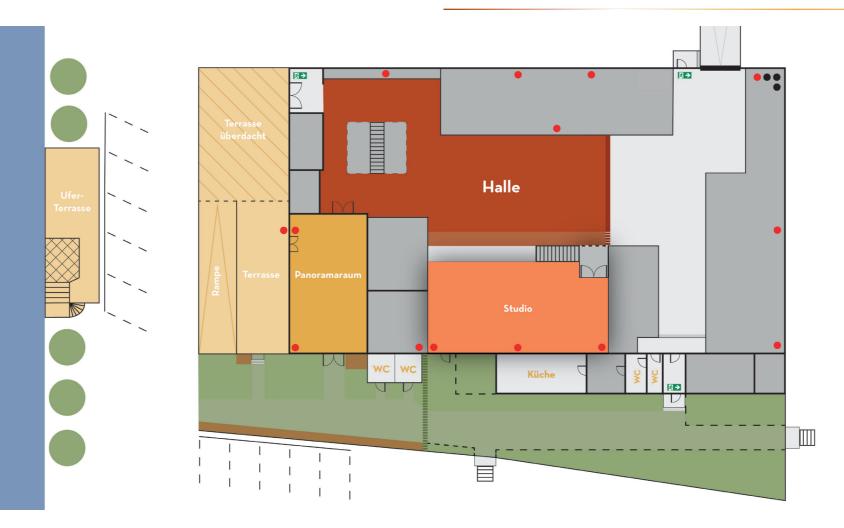

Räumlichkeiten: Hall Gallery Panorama room Terrace

#### Hall

- Up to 160 sqm of floor space, 8.5 m wide \* 19 m long; Ceiling height in total 10 m, steel framework starts at a height of 6.5 m
- Light loads can be hung from the numerous steel girders.
- At ground level, forklift and loading ramp are available
- Cars can drive into the hall without any problems
- Power connections 16A
- Experienced on-site set builders will promptly implement your ideas
- Industrial charm with steel framework, concrete floor
- Live sound recordings are only possible under special conditions, as our hard-working coworkers work a lot and make noise

#### Panorama room

- Total area 90 m2
- Window front on the terrace side from old building windows
- Spree view
- Direct access to the terrace and the bank terrace
- Lounge furniture
- Lighting technology (8xPar56)
- Sound system
- Stone floor

#### Terrace

- Total area 215 m2
- Covered area
- Lighting technology (6xPar56)
- Direct access to the
- Panorama room
- Shore terrace on two levels with

boat launch

• Heavy current connections (2x16A)