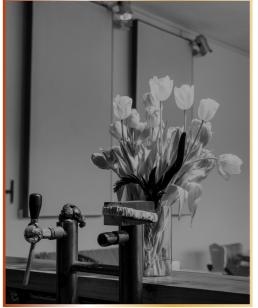

#### Panorama room

- Total area 90 m2
- Window front on the terrace side from old building windows
- Spree view
- Direct access to the terrace and the bank terrace
- Lounge furniture
- Lighting technology (8xPar56)
- Sound system
- Stone floor