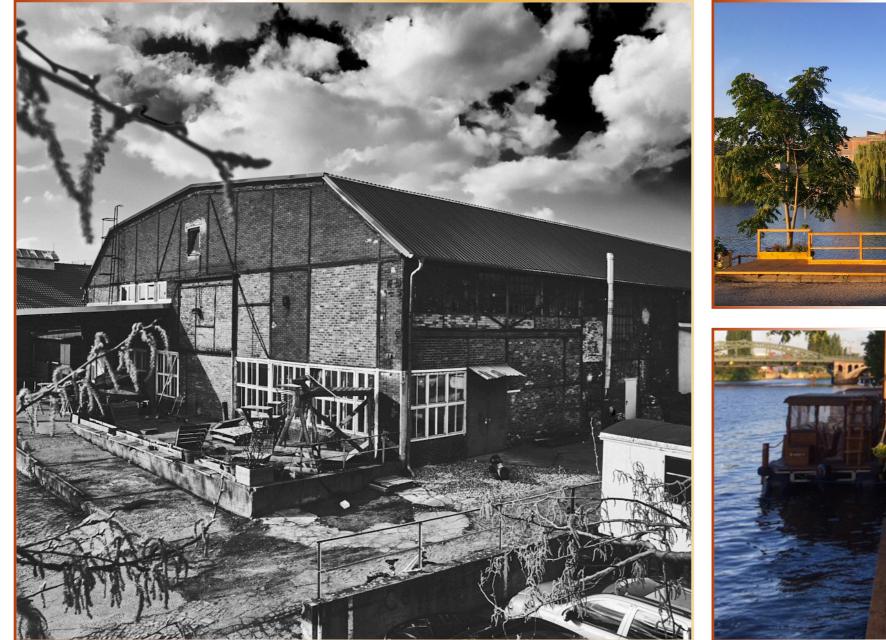

Our light-flooded location in industrial charm directly on the Spree is characterized by a creative environment by our coworkers, who can support you in realizing your shoot with individually built backdrops.

#### Hall

- Up to 160 sqm of floor space, 8.5 m wide \* 19 m long; Ceiling height in total 10 m, steel framework starts at a height of 6.5 m
- Light loads can be hung from the numerous steel girders.
- At ground level, forklift and loading ramp are available
- Cars can drive into the hall without any problems
- Power connections 16A
- Experienced on-site set builders will promptly implement your ideas
- Industrial charm with steel framework, concrete floor
- Live sound recordings are only possible under special conditions, as our hard-working coworkers work a lot and make noise