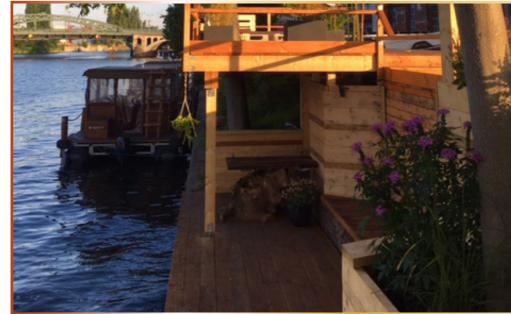

#### Terrace

- Total area 215 m2
- Covered area
- Lighting technology (6xPar56)
- Direct access to the
- Panorama room
- Shore terrace on two levels with

boat launch

• Heavy current connections (2x16A)