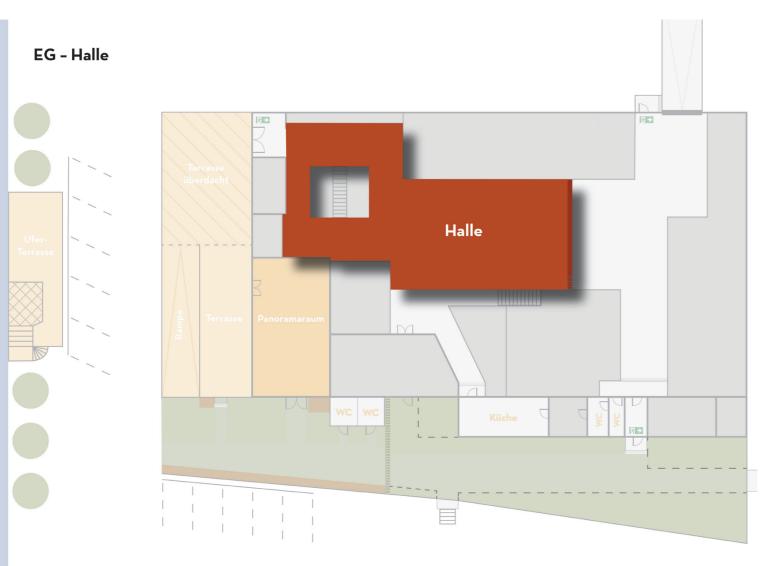

#### Hall

- Up to 160 sqm of floor space, 8.5 m wide \* 19 m long; Ceiling height in total 10 m, steel framework starts at a height of 6.5 m
- Light loads can be hung from the numerous steel girders.
- At ground level, forklift and loading ramp are available
- Cars can drive into the hall without any problems
- Power connections 16A
- Experienced on-site set builders will promptly implement your ideas
- Industrial charm with steel framework, concrete floor
- Live sound recordings are only possible under special conditions, as our hard-working coworkers work a lot and make noise