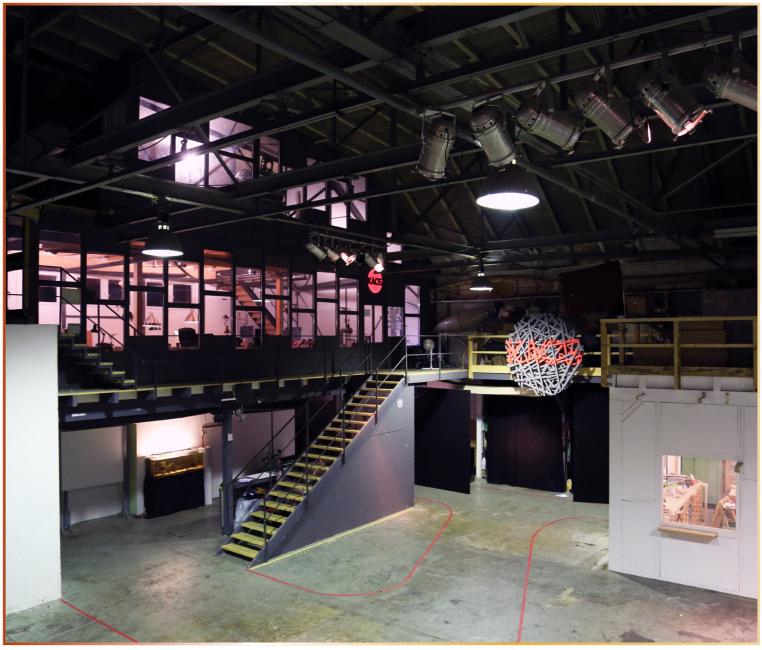

#### Hall

- Up to 160 sqm of floor space, 8.5 m wide \* 19 m long; Ceiling height in total 10 m, steel framework starts at a height of 6.5 m
- Light loads can be hung from the numerous steel girders.
- At ground level, forklift and loading ramp are available
- Cars can drive into the hall without any problems
- Power connections 16A
- Experienced on-site set builders will promptly implement your ideas
- Industrial charm with steel framework, concrete floor
- Live sound recordings are only possible under special conditions, as our hard-working coworkers work a lot and make noise