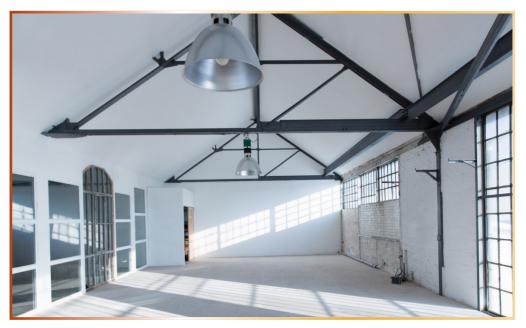

#### Hall

- Up to 160 sqm of floor space, 8.5 m wide \* 19 m long; Ceiling height in total 10 m, steel framework starts at a height of 6.5 m
- Light loads can be hung from the numerous steel girders.
- At ground level, forklift and loading ramp are available
- Cars can drive into the hall without any problems
- Power connections 16A
- Experienced on-site set builders will promptly implement your ideas
- Industrial charm with steel framework, concrete floor
- Live sound recordings are only possible under special conditions, as our hard-working coworkers work a lot and make noise