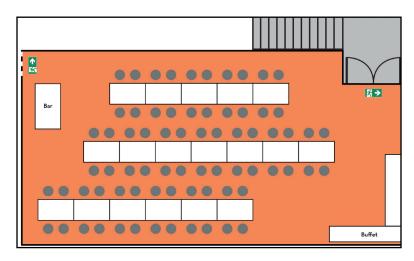

### **Banquet seating:**

up to 140 people

Bar and Buffet areas

### Theater seating:

up to 120-140 people

Mixed sitting areas

Bar and Buffet areas

### Reception

up to 300 people

with foodtruck, high tea tables

mixed sitting areas

Bar and Buffet areas