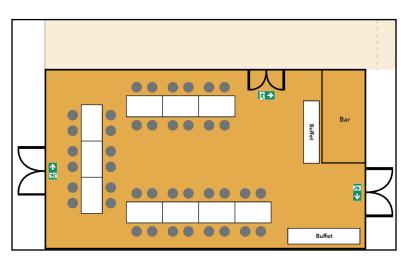

### Seating Hall

### **Banquet seating:**

up to 140 people

Bar and Buffet areas

### Theater seating:

up to 120-140 people

Mixed sitting areas

Bar and Buffet areas

### Reception

up to 300 people

with foodtruck, high tea tables

mixed sitting areas

Bar and Buffet areas

### Gala seating:

up to 100 people

Bar and Buffet areas