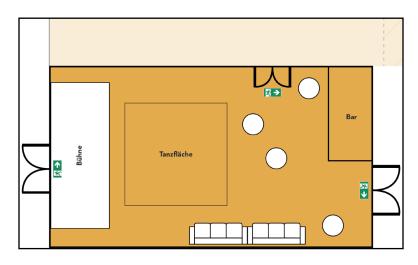

## Seating Gallery

### Reception:

up to 160 people

Mixed sitting areas and high tables

Bar and Buffet areas

### **Banquet seating:**

up to 110 people

Bar and Buffet areas

### Gala seating:

up to 90 people

Bar and Buffet areas

### Row seating:

up to 140 people Screen and projector

with a bar and high tables for breaks