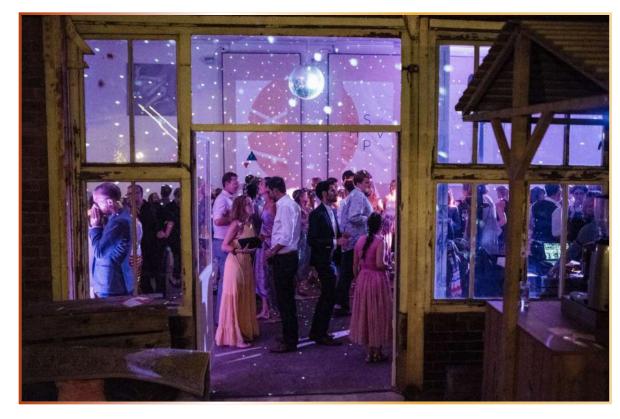

#### Concert:

up to 150 people

Mixed sitting areas and Bar tables

Bar, stage and dance floor

### Row seating:

up to 100 people

Screen and projector

with a bar and high tables for breaks

### Reception:

up to 120 people

Mixed sitting areas

Bar and Buffet areas

#### U-shape seating:

up to 90 people

Bar und Buffet area