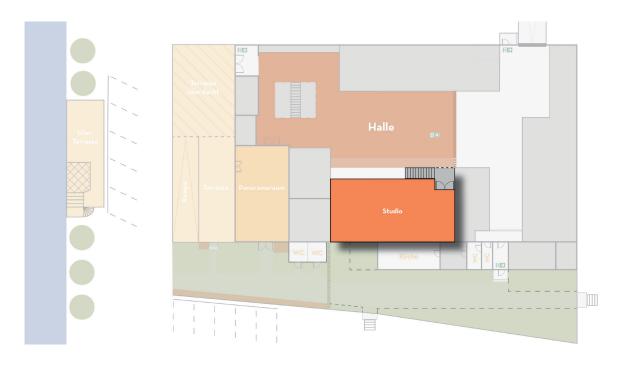

### Panorama room

### Room

| Total space   | 90 sqm      |
|---------------|-------------|
| Ceiling hight | 5 m         |
| Floor         | stone floor |