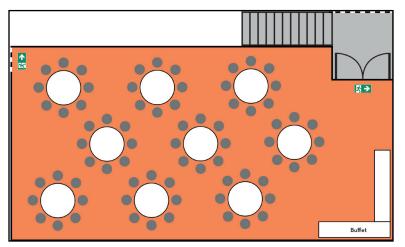

### **Banquet seating:**

up to 110 people

Bar and Buffet areas

### Gala seating:

up to 90 people

Bar and Buffet areas