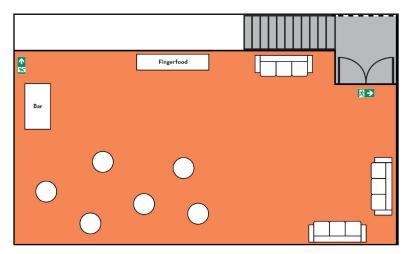

### Reception:

up to 160 people

Mixed sitting areas and high tables

Bar and Buffet areas

### Reception:

up to 120 people

Mixed sitting areas

Bar and Buffet areas