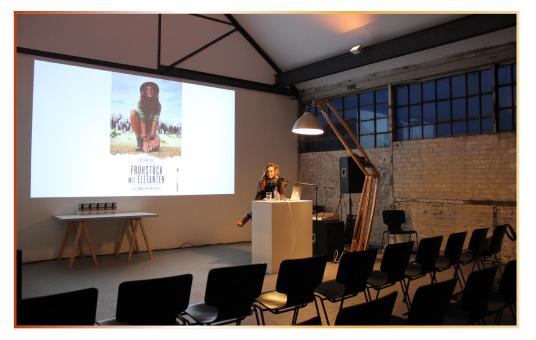

## Meetings / Workshops

### Row seating:

up to 140 people Screen and projector

with a bar and high tables for breaks

### Row seating:

up to 100 people

Screen and projector

with a bar and high tables for breaks