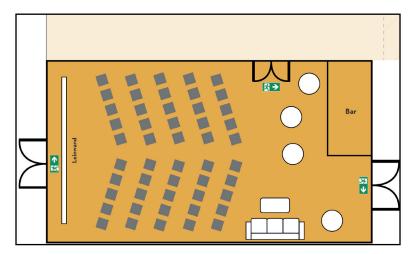

### Seating Panorama room

#### Concert:

up to 150 people

Mixed sitting areas and Bar tables

Bar, stage and dance floor

### Row seating:

up to 100 people

Screen and projector

with a bar and high tables for breaks

### Reception:

up to 120 people

Mixed sitting areas

Bar and Buffet areas

#### U-shape seating:

up to 90 people

Bar und Buffet area