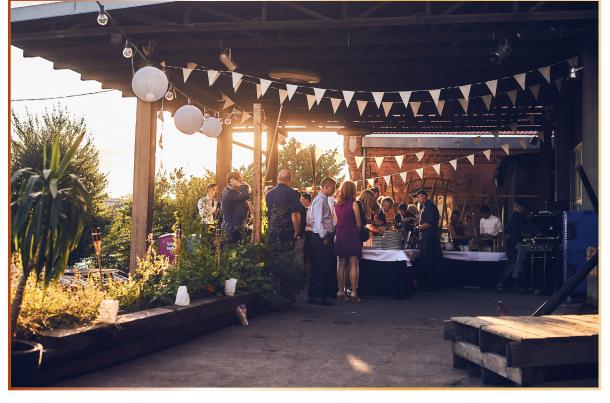

### **Terrace**

### Terrace

Total area 155 sqm
Ceiling height 6 m
Floor stone floor

#### **Waterfront terrace**

Total area 60 sqm Floor wood

### Capaticity

Reception 200 Pers.