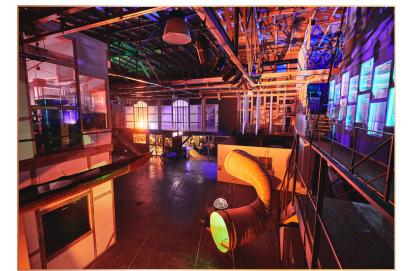

We offer you extraordinary event locations in industrial charm directly on the Spree for your event, with which you can realize your professional and creative potential, exchange ideas, inspire others, build your network and continue to grow.

Unplastered brick walls, huge industrial windows, high ceilings and loving wood designs combine to create a unique location for celebrations and events.