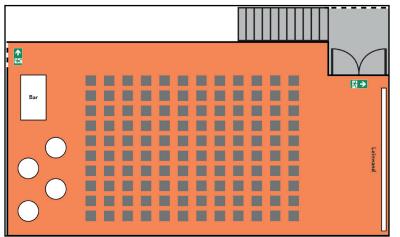

### Gallery (1.0G)

#### Room

Total space 136 sqm
Gable height 4 m
Roof height 6 m
Floor wooden floor (grey)

### Capaticity

Reception 160 Pers.
Row seating 140 Pers.
Banquet 110 Pers.
U-Shape 45 Pers.
Gala 90 Pers.

## Seating Gallery

### Reception:

up to 160 people

Mixed sitting areas and high tables

Bar and Buffet areas

### **Banquet seating:**

up to 110 people

Bar and Buffet areas

### Gala seating:

up to 90 people

Bar and Buffet areas

### Row seating:

up to 140 people Screen and projector

with a bar and high tables for breaks