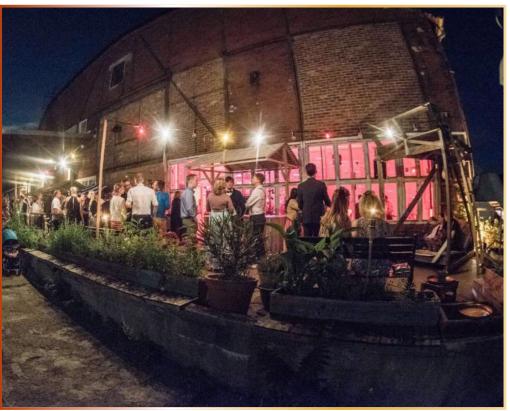

We offer you extraordinary event locations in industrial charm directly on the Spree for your event, with which you can realize your professional and creative potential, exchange ideas, inspire others, build your network and continue to grow.

Unplastered brick walls, huge industrial windows, high ceilings and loving wood designs combine to create a unique location for celebrations and events.

### Reception:

up to 160 people

Mixed sitting areas and high tables

Bar and Buffet areas

### **Banquet seating:**

up to 110 people

Bar and Buffet areas

### Gala seating:

up to 90 people

Bar and Buffet areas