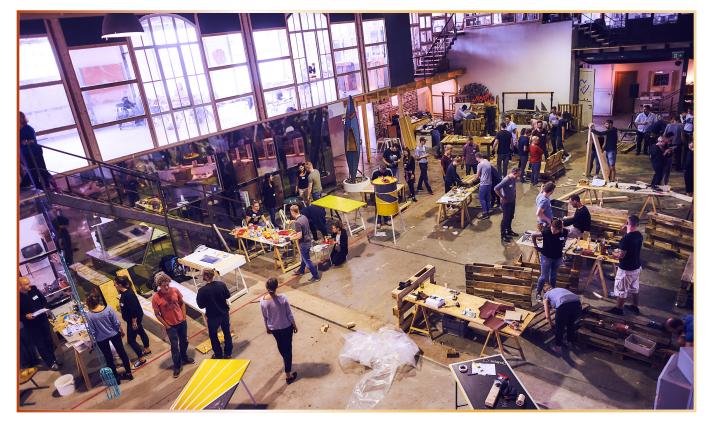

### Room

| Total space        | 305 sqm  |
|--------------------|----------|
| Ceiling height     | 13 m     |
| Steel beams height | 10 m     |
| Floor              | concrete |

### Capaticity

| Reception   | 300 | Pers |
|-------------|-----|------|
| Row seating | 140 | Pers |
| Banquet     | 120 | Pers |
| Gala        | 100 | Pers |

### Seating Hall