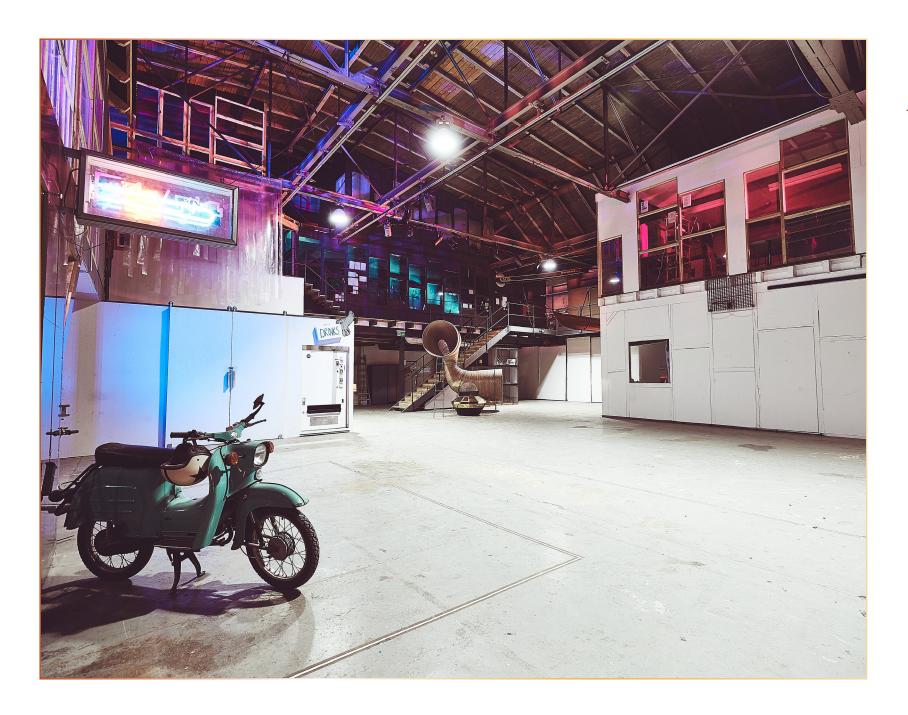

## Teambuilding

Ground plan (AOS

Rooms:

**Gallery Panorama room Hall Terrace** 

### Gallery (1.0G)

#### Room

Total space 136 sqm
Gable height 4 m
Roof height 6 m
Floor wooden floor (grey)

### Capaticity

Reception 160 Pers.
Row seating 140 Pers.
Banquet 110 Pers.
U-Shape 45 Pers.
Gala 90 Pers.