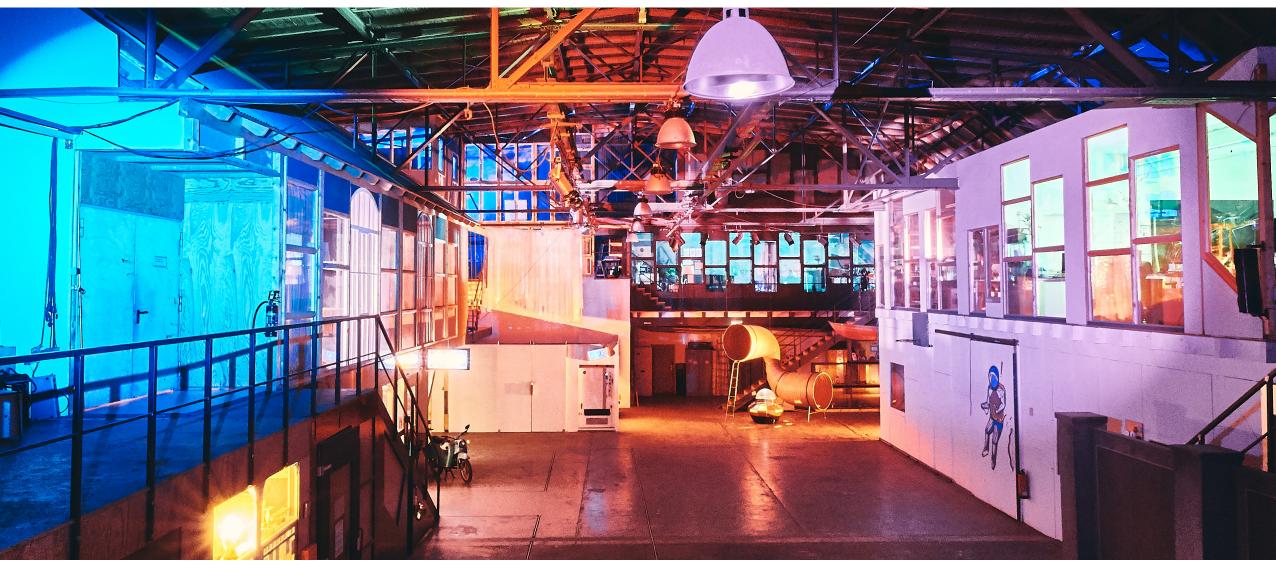

### KAOS

The creative KAOS brings people together through the unique combination of coworking, event and shooting locations and offers them the freedom to develop, to inspire one another, to support one another and to learn from one another.

We offer you extraordinary event locations in industrial charm directly on the Spree for your event, with which you can realize your professional and creative potential, exchange ideas, inspire others, build your network and continue to grow.

Unplastered brick walls, huge industrial windows, high ceilings and loving wood designs combine to create a unique location for celebrations and events.

### Rooms

- Studio
- Panorama room
- Hall
- Terrace