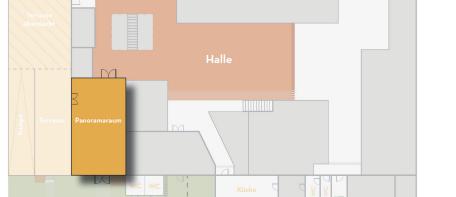

### Panorama room

### Room

| Total space   | 90 sqm      |
|---------------|-------------|
| Ceiling hight | 5 m         |
| Floor         | stone floor |