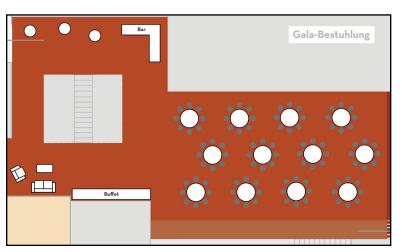

### Gala seating:

up to 90 people

Bar and Buffet areas

### Gala seating:

up to 100 people

Bar and Buffet areas