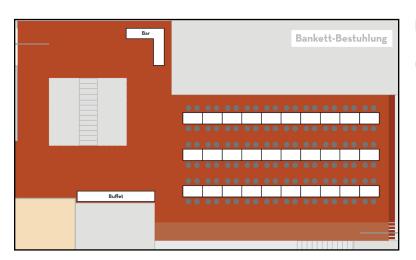

### Capaticity

Reception 160 Pers.
Row seating 140 Pers.
Banquet 110 Pers.
U-Shape 45 Pers.
Gala 90 Pers.

### **Banquet seating:**

up to 110 people

Bar and Buffet areas