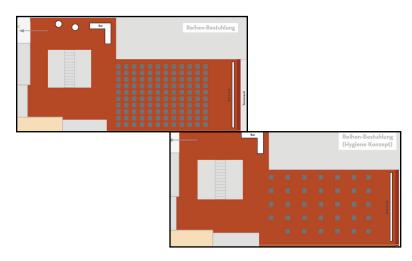

### Capaticity

| 120 | Pers            |
|-----|-----------------|
| 70  | Pers            |
| 100 | Pers            |
| 90  | Pers            |
| 60  | Pers            |
|     | 70<br>100<br>90 |

### Row seating:

up to 100 people

Screen and projector

with a bar and high tables for breaks

### Capaticity

| Reception   | 300 | Pers |
|-------------|-----|------|
| Row seating | 140 | Pers |
| Banquet     | 120 | Pers |
| Gala        | 100 | Pers |

### **Banquet seating:**

up to 140 people

Bar and Buffet areas