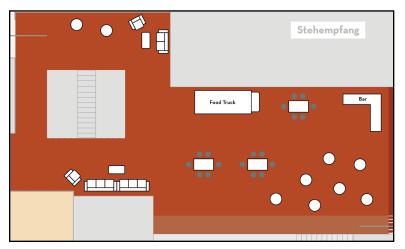

### Reception

up to 300 people

with foodtruck, high tea tables

mixed sitting areas

Bar and Buffet areas