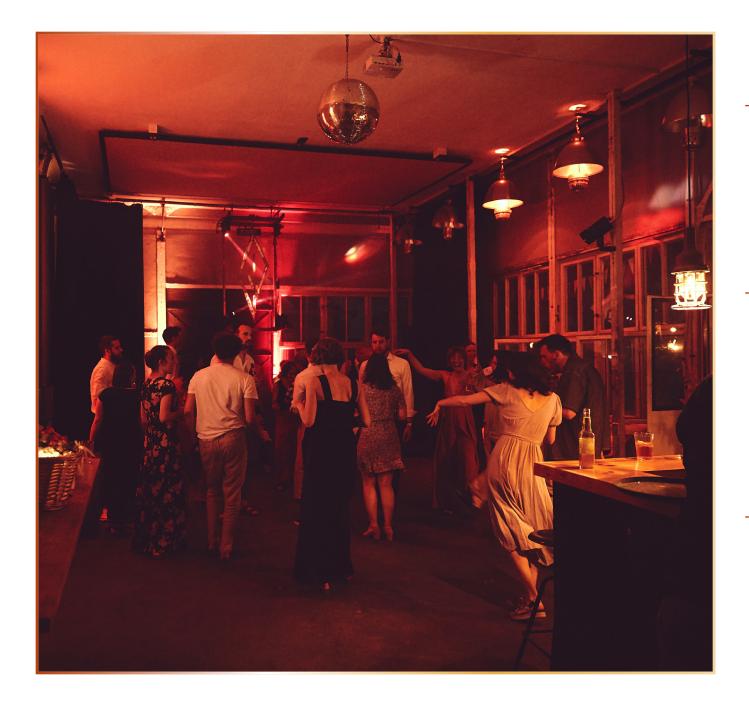

# **Event Location**







### KAOS



The creative KAOS brings people together through the unique combination of coworking, event and shooting locations and offers them the freedom to develop, to inspire one another, to support one another and to learn from one another.

We offer you extraordinary event locations in industrial charm directly on the Spree for your event, with which you can realize your professional and creative potential, exchange ideas, inspire others, build your network and continue to grow.

Unplastered brick walls, huge industrial windows, high ceilings and loving wood designs combine to create a unique location for celebrations and events.



### Individual Events



All our areas can be individually designed and flexibly converted.

So you can organize both a seated dinner, as well as large celebrations and many other events with us.

### Diverse Usage

- Meetings / Workshops
- Company parties
- Private parties
- Teambuilding events

### Rooms

- Studio
- Panorama room
- Hall
- Terrace



## Meetings / Workshops











## Company parties















## Private parties













## Teambuilding











## Teambuilding







Ground plan (AOS

Rooms:

**Gallery Panorama room Hall Terrace** 







### Gallery (1.0G)



#### Room

Total space 136 sqm
Gable height 4 m
Roof height 6 m
Floor wooden floor (grey)

### Capaticity

Reception 160 Pers.
Row seating 140 Pers.
Banquet 110 Pers.
U-Shape 45 Pers.
Gala 90 Pers.