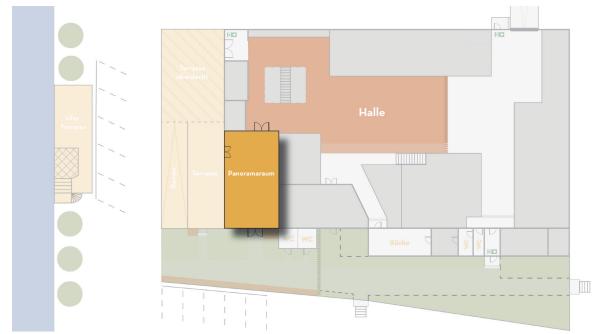

### Rooms

- Studio
- Panorama room
- Hall
- Terrace

### Panorama room

### Room

| Total space   | 90 sqm      |
|---------------|-------------|
| Ceiling hight | 5 m         |
| Floor         | stone floor |