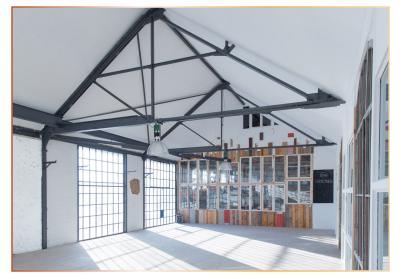

### Room

| Total space        | 305 sqm  |
|--------------------|----------|
| Ceiling height     | 13 m     |
| Steel beams height | 10 m     |
| Floor              | concrete |

### Capaticity

| Reception   | 300 | Pers |
|-------------|-----|------|
| Row seating | 140 | Pers |
| Banquet     | 120 | Pers |
| Gala        | 100 | Pers |