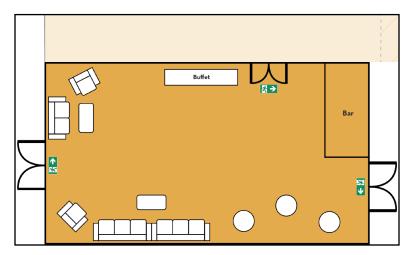

## Seating Gallery

### Reception:

up to 160 people

Mixed sitting areas and high tables

Bar and Buffet areas

### **Banquet seating:**

up to 110 people

Bar and Buffet areas

### Gala seating:

up to 90 people

Bar and Buffet areas

### Row seating:

up to 140 people Screen and projector

with a bar and high tables for breaks