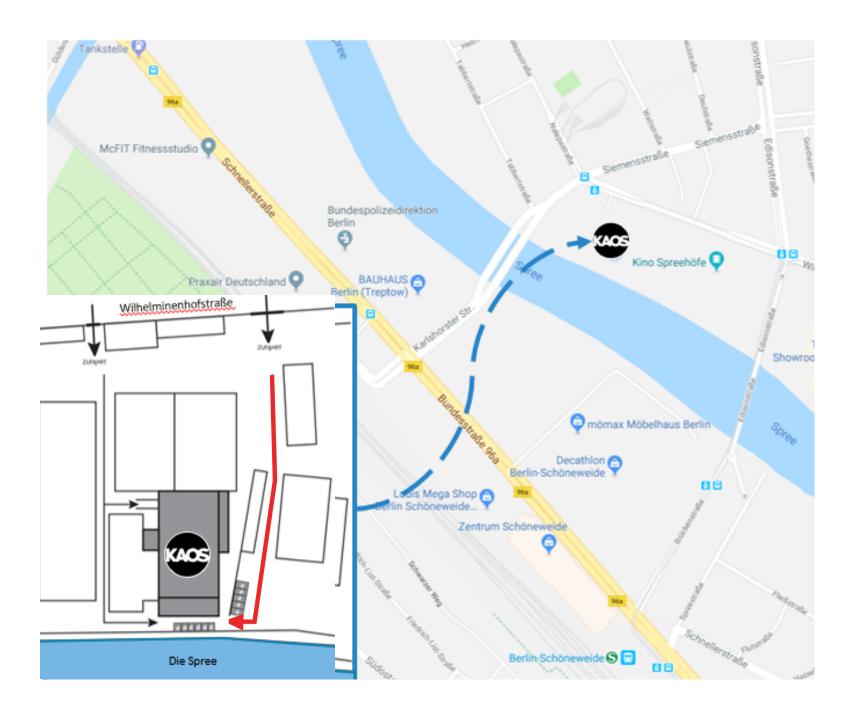

### Address

**KAOS** Berlin Wilhelminenhofstraße 92 12459 Berlin

### via Car

- Exit at Späthstraße
- loading and unloading possible
- no parking areas

- Public transportS-Bahn station Schöneweide
- Tram station Wilhelminenhofstr. / Edisonstr. (3 walting minutes)