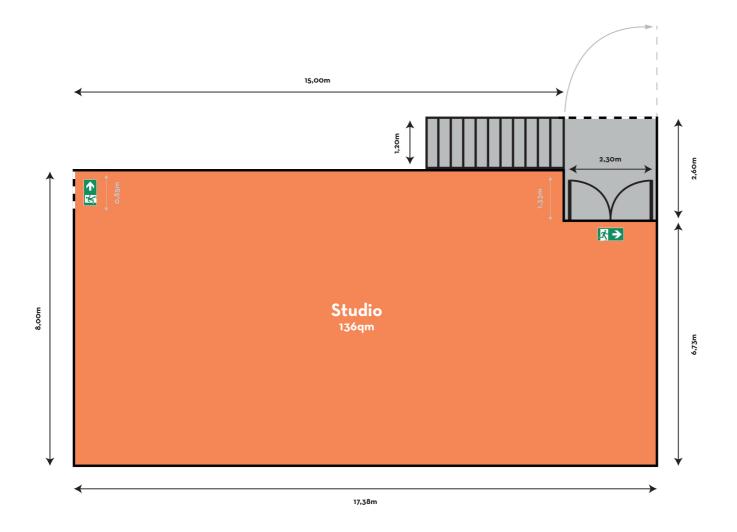

# Ground plan

Räumlichkeiten: Hall Gallery Panorama room Terrace

#### Room

Total space 136 sqm

Gable height 4 m Roof height 6 m

Floor wooden floor (grey)

- white brick walls
- natural daylight
- dimmable halogen lighting
- high voltage 3x16A