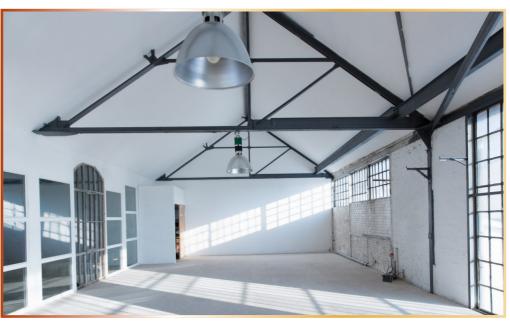

### Gallery 1. OG

#### Room

Total space 136 sqm

Gable height 4 m Roof height 6 m

Floor wooden floor (grey)

- white brick walls
- natural daylight
- dimmable halogen lighting
- high voltage 3x16A

### Equipment

• Black and white molleton curtains

bookable

- Flash heads
- Background systems
- Tripods
- Softboxes
- Ring light