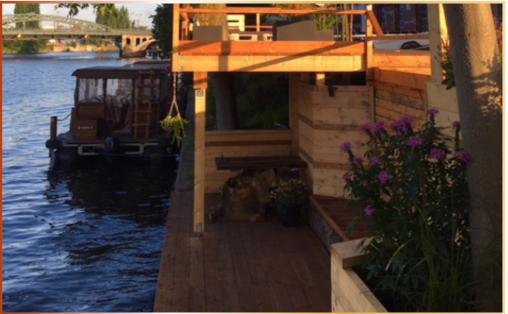

### **Terrace**

- Total area 215 m2
- Covered area
- Lighting technology (6xPar56)
- Direct access to the
- Panorama room
- Shore terrace on two levels with boat launch
- Heavy current connections (2x16A)