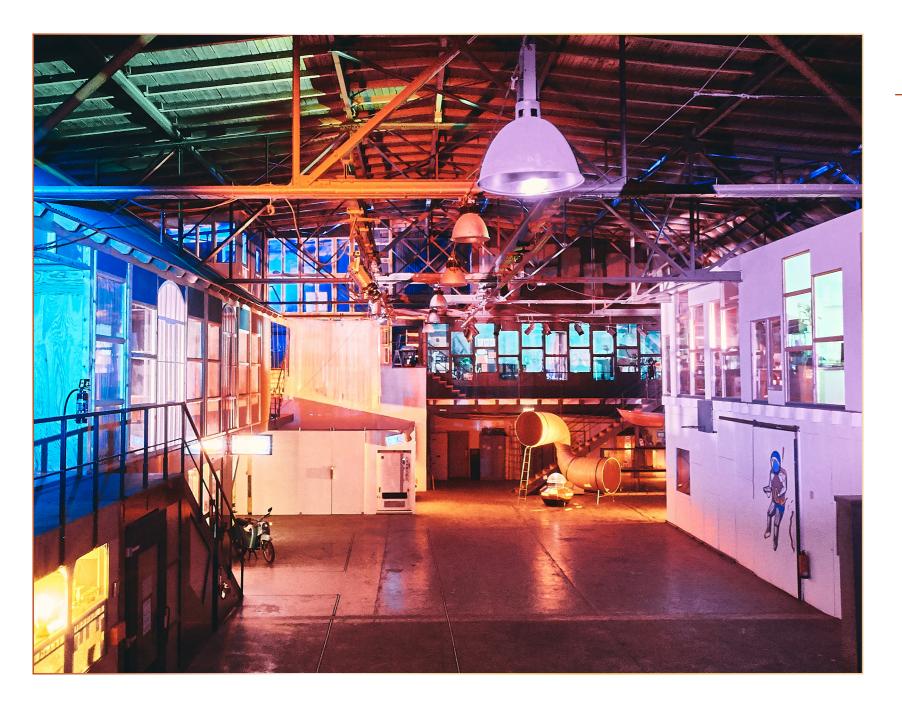

#### Hall

- Up to 160 sqm of floor space, 8.5 m wide \*
  19 m long; Ceiling height in total 10 m, steel
  framework starts at a height of 6.5 m
- Light loads can be hung from the numerous steel girders.
- At ground level, forklift and loading ramp are available
- Cars can drive into the hall without any problems
- Power connections 16A
- Experienced on-site set builders will promptly implement your ideas
- Industrial charm with steel framework, concrete floor
- Live sound recordings are only possible under special conditions, as our hardworking coworkers work a lot and make noise