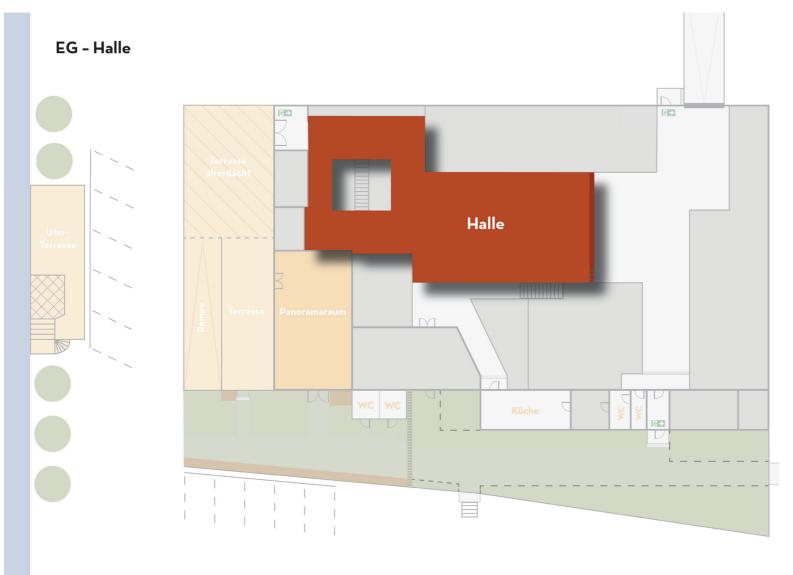

# Ground plan

Räumlichkeiten: Hall Gallery Panorama room Terrace

#### Hall

- Up to 160 sqm of floor space, 8.5 m wide \*
  19 m long; Ceiling height in total 10 m, steel
  framework starts at a height of 6.5 m
- Light loads can be hung from the numerous steel girders.
- At ground level, forklift and loading ramp are available
- Cars can drive into the hall without any problems
- Power connections 16A
- Experienced on-site set builders will promptly implement your ideas
- Industrial charm with steel framework, concrete floor
- Live sound recordings are only possible under special conditions, as our hardworking coworkers work a lot and make noise