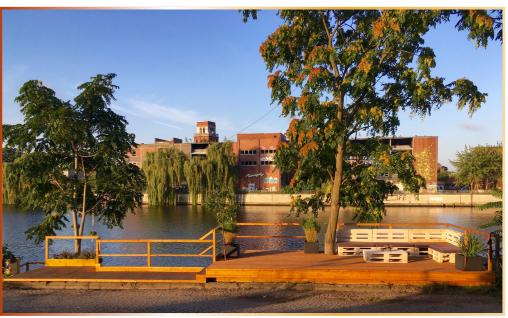

### **Terrace**

- Total area 215 m2
- Covered area
- Lighting technology (6xPar56)
- Direct access to the
- Panorama room
- Shore terrace on two levels with boat launch
- Heavy current connections (2x16A)

### Panorama room

- Total area 90 m2
- Window front on the terrace side from old building windows
- Spree view
- Direct access to the terrace and the bank terrace
- Lounge furniture
- Lighting technology (8xPar56)
- Sound system
- Stone floor