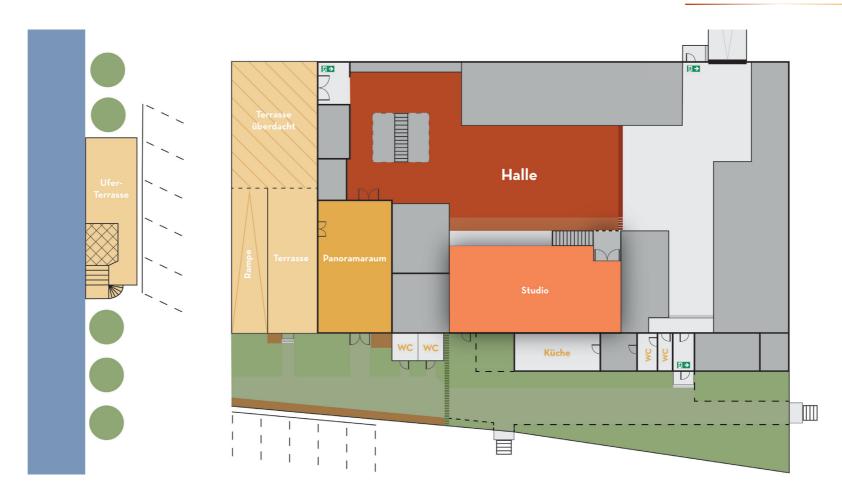

# Ground plan

Räumlichkeiten: Hall Gallery Panorama room Terrace

### Panorama room

- Total area 90 m2
- Window front on the terrace side from old building windows
- Spree view
- Direct access to the terrace and the bank terrace
- Lounge furniture
- Lighting technology (8xPar56)
- Sound system
- Stone floor

### **Terrace**

- Total area 215 m2
- Covered area
- Lighting technology (6xPar56)
- Direct access to the
- Panorama room
- Shore terrace on two levels with boat launch
- Heavy current connections (2x16A)