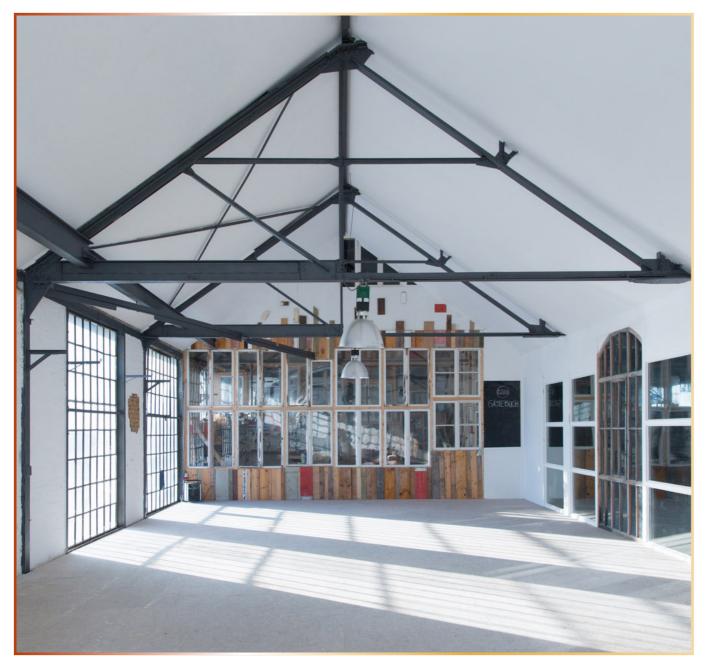

### Gallery 1. OG

#### Room

Total space 136 sqm

Gable height 4 m Roof height 6 m

Floor wooden floor (grey)

- white brick walls
- natural daylight
- dimmable halogen lighting
- high voltage 3x16A

### Equipment

• Black and white molleton curtains

bookable

- Flash heads
- Background systems
- Tripods
- Softboxes
- Ring light