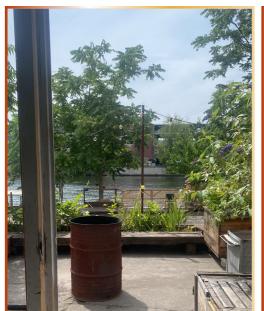

### Panorama room

- Total area 90 m2
- Window front on the terrace side from old building windows
- Spree view
- Direct access to the terrace and the bank terrace
- Lounge furniture
- Lighting technology (8xPar56)
- Sound system
- Stone floor