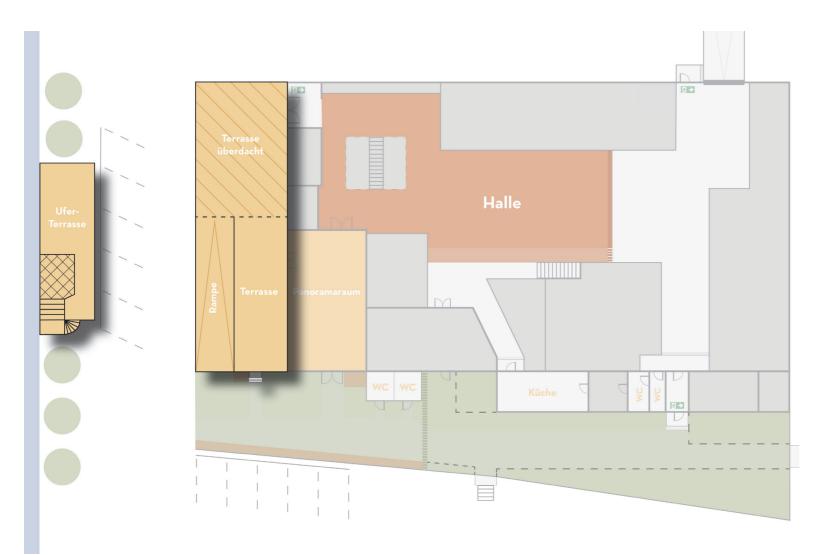

# Ground plan

Räumlichkeiten: Hall Gallery Panorama room Terrace

#### Hall

- Up to 160 sqm of floor space, 8.5 m wide \*
  19 m long; Ceiling height in total 10 m, steel
  framework starts at a height of 6.5 m
- Light loads can be hung from the numerous steel girders.
- At ground level, forklift and loading ramp are available
- Cars can drive into the hall without any problems
- Power connections 16A
- Experienced on-site set builders will promptly implement your ideas
- Industrial charm with steel framework, concrete floor
- Live sound recordings are only possible under special conditions, as our hardworking coworkers work a lot and make noise

### Panorama room

- Total area 90 m2
- Window front on the terrace side from old building windows
- Spree view
- Direct access to the terrace and the bank terrace
- Lounge furniture
- Lighting technology (8xPar56)
- Sound system
- Stone floor

### **Terrace**

- Total area 215 m2
- Covered area
- Lighting technology (6xPar56)
- Direct access to the
- Panorama room
- Shore terrace on two levels with boat launch
- Heavy current connections (2x16A)