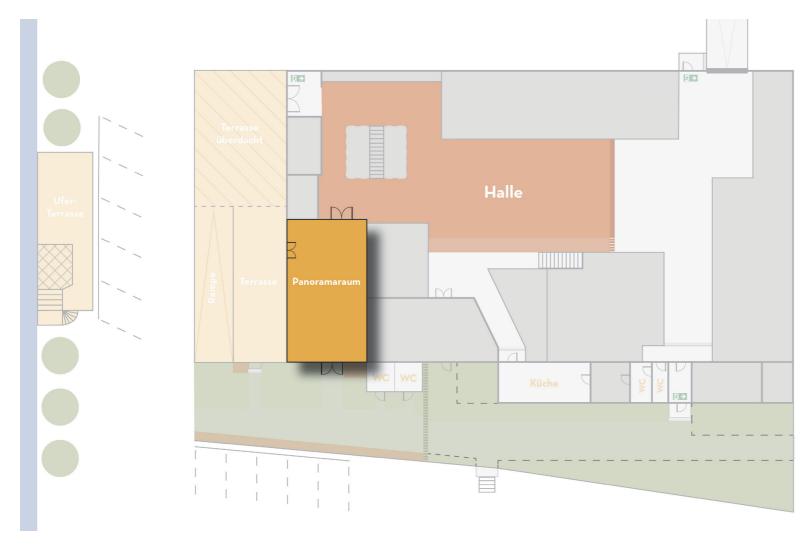

# Ground plan

Räumlichkeiten: Hall Gallery Panorama room Terrace

### Panorama room

- Total area 90 m2
- Window front on the terrace side from old building windows
- Spree view
- Direct access to the terrace and the bank terrace
- Lounge furniture
- Lighting technology (8xPar56)
- Sound system
- Stone floor