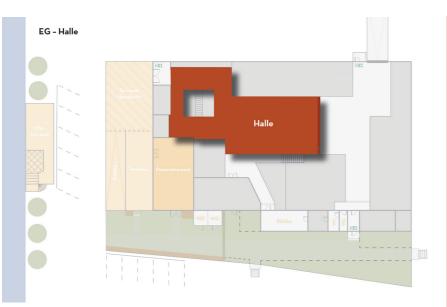

# Ground plan

Räumlichkeiten: Hall Gallery Panorama room Terrace

#### Hall

- Up to 160 sqm of floor space, 8.5 m wide \*
  19 m long; Ceiling height in total 10 m, steel
  framework starts at a height of 6.5 m
- Light loads can be hung from the numerous steel girders.
- At ground level, forklift and loading ramp are available
- Cars can drive into the hall without any problems
- Power connections 16A
- Experienced on-site set builders will promptly implement your ideas
- Industrial charm with steel framework, concrete floor
- Live sound recordings are only possible under special conditions, as our hardworking coworkers work a lot and make noise