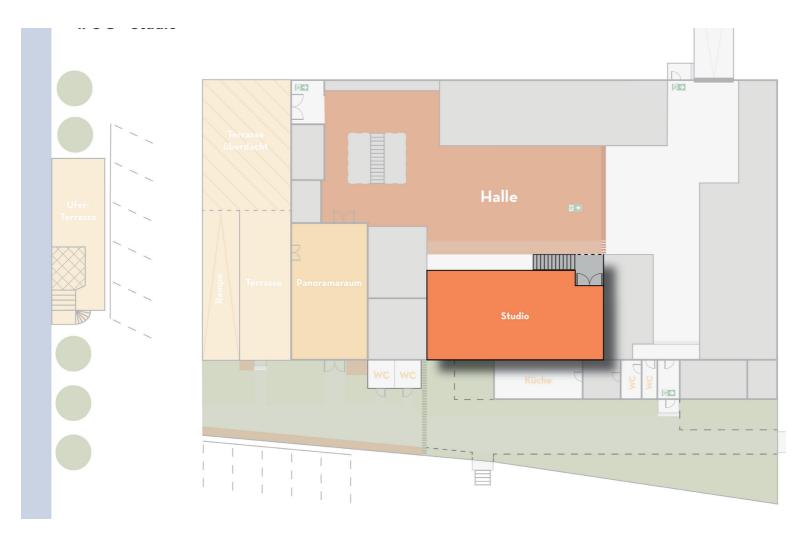

# Ground plan

Räumlichkeiten: Hall Gallery Panorama room Terrace

### Panorama room

- Total area 90 m2
- Window front on the terrace side from old building windows
- Spree view
- Direct access to the terrace and the bank terrace
- Lounge furniture
- Lighting technology (8xPar56)
- Sound system
- Stone floor