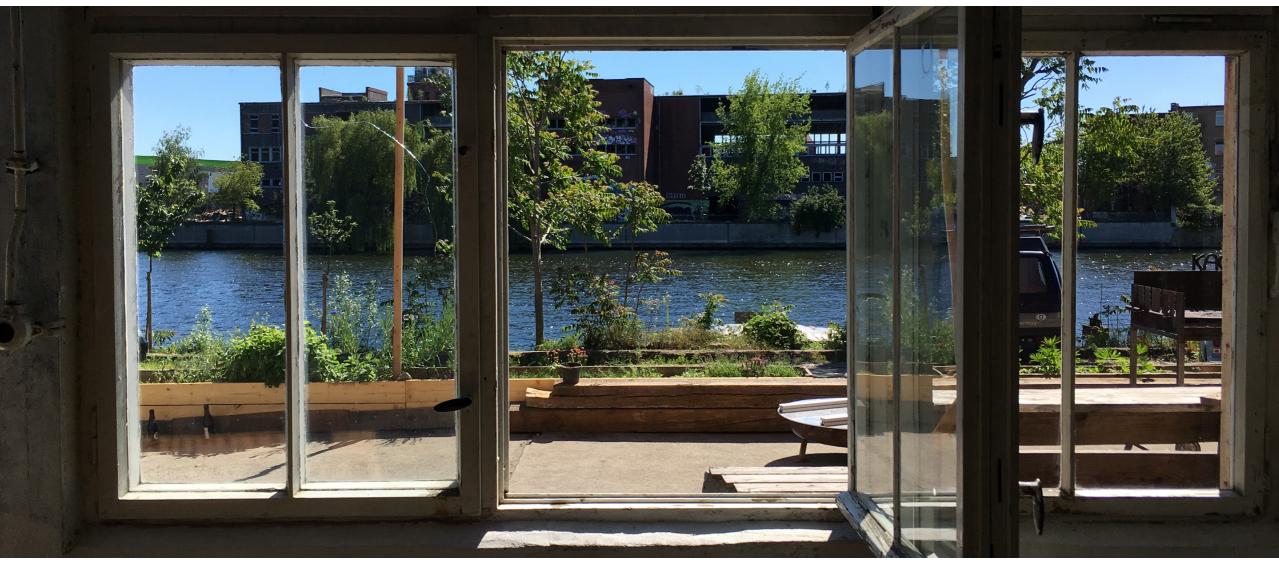

### Panorama room

- Total area 90 m2
- Window front on the terrace side from old building windows
- Spree view
- Direct access to the terrace and the bank terrace
- Lounge furniture
- Lighting technology (8xPar56)
- Sound system
- Stone floor

### **Terrace**

- Total area 215 m2
- Covered area
- Lighting technology (6xPar56)
- Direct access to the
- Panorama room
- Shore terrace on two levels with boat launch
- Heavy current connections (2x16A)