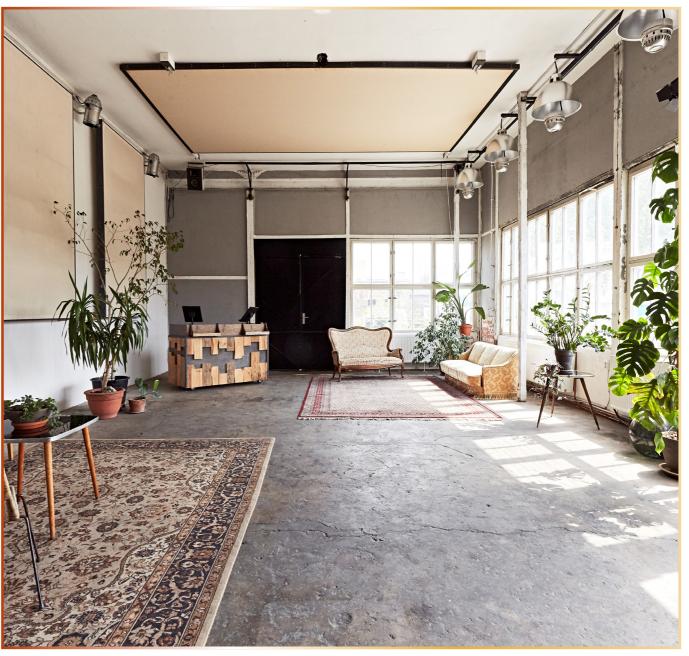

Our light-flooded location in industrial charm directly on the Spree is characterized by a creative environment by our coworkers, who can support you in realizing your shoot with individually built backdrops.

#### Hall

- Up to 160 sqm of floor space, 8.5 m wide \*
  19 m long; Ceiling height in total 10 m, steel
  framework starts at a height of 6.5 m
- Light loads can be hung from the numerous steel girders.
- At ground level, forklift and loading ramp are available
- Cars can drive into the hall without any problems
- Power connections 16A
- Experienced on-site set builders will promptly implement your ideas
- Industrial charm with steel framework, concrete floor
- Live sound recordings are only possible under special conditions, as our hardworking coworkers work a lot and make noise