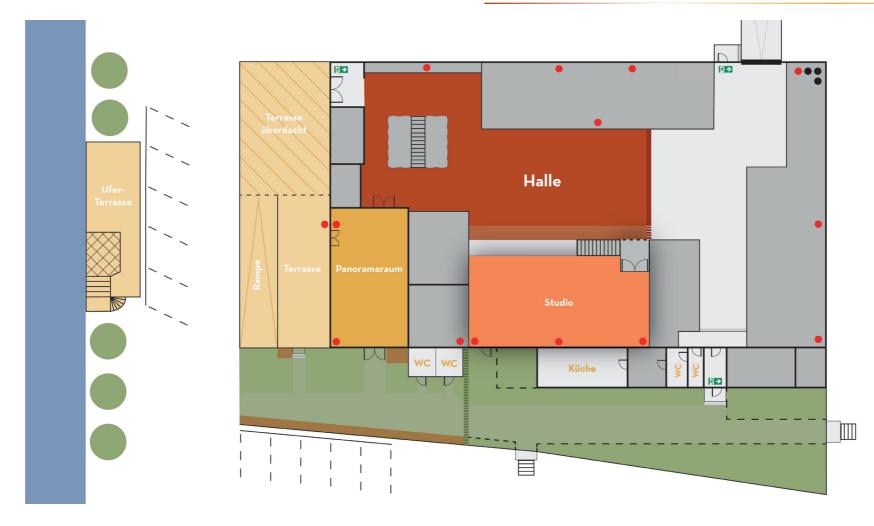

# Ground plan

Räumlichkeiten: Hall Gallery Panorama room Terrace

#### Hall

- Up to 160 sqm of floor space, 8.5 m wide \*
  19 m long; Ceiling height in total 10 m, steel
  framework starts at a height of 6.5 m
- Light loads can be hung from the numerous steel girders.
- At ground level, forklift and loading ramp are available
- Cars can drive into the hall without any problems
- Power connections 16A
- Experienced on-site set builders will promptly implement your ideas
- Industrial charm with steel framework, concrete floor
- Live sound recordings are only possible under special conditions, as our hardworking coworkers work a lot and make noise

#### Room

Total space 136 sqm

Gable height 4 m Roof height 6 m

Floor wooden floor (grey)

- white brick walls
- natural daylight
- dimmable halogen lighting
- high voltage 3x16A

### Panorama room

- Total area 90 m2
- Window front on the terrace side from old building windows
- Spree view
- Direct access to the terrace and the bank terrace
- Lounge furniture
- Lighting technology (8xPar56)
- Sound system
- Stone floor

### **Terrace**

- Total area 215 m2
- Covered area
- Lighting technology (6xPar56)
- Direct access to the
- Panorama room
- Shore terrace on two levels with boat launch
- Heavy current connections (2x16A)