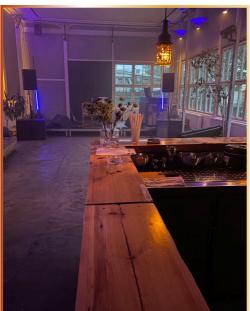

### Panorama room

- Total area 90 m2
- Window front on the terrace side from old building windows
- Spree view
- Direct access to the terrace and the bank terrace
- Lounge furniture
- Lighting technology (8xPar56)
- Sound system
- Stone floor