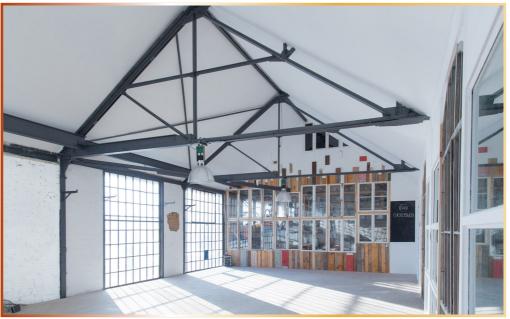

### Gallery 1. OG

#### Room

Total space 136 sqm

Gable height 4 m Roof height 6 m

Floor wooden floor (grey)

- white brick walls
- natural daylight
- dimmable halogen lighting
- high voltage 3x16A

### Equipment

• Black and white molleton curtains

bookable

- Flash heads
- Background systems
- Tripods
- Softboxes
- Ring light