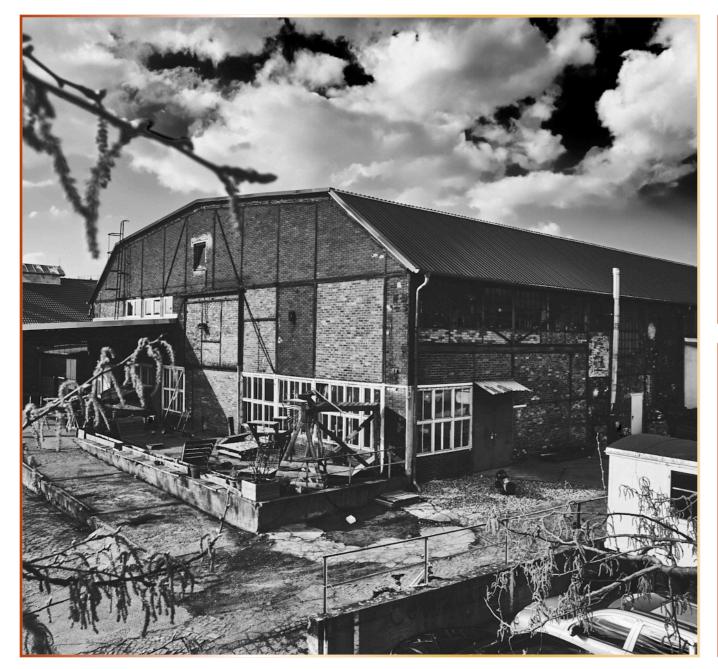

#### Hall

- Up to 160 sqm of floor space, 8.5 m wide \*
  19 m long; Ceiling height in total 10 m, steel
  framework starts at a height of 6.5 m
- Light loads can be hung from the numerous steel girders.
- At ground level, forklift and loading ramp are available
- Cars can drive into the hall without any problems
- Power connections 16A
- Experienced on-site set builders will promptly implement your ideas
- Industrial charm with steel framework, concrete floor
- Live sound recordings are only possible under special conditions, as our hardworking coworkers work a lot and make noise

Our light-flooded location in industrial charm directly on the Spree is characterized by a creative environment by our coworkers, who can support you in realizing your shoot with individually built backdrops.