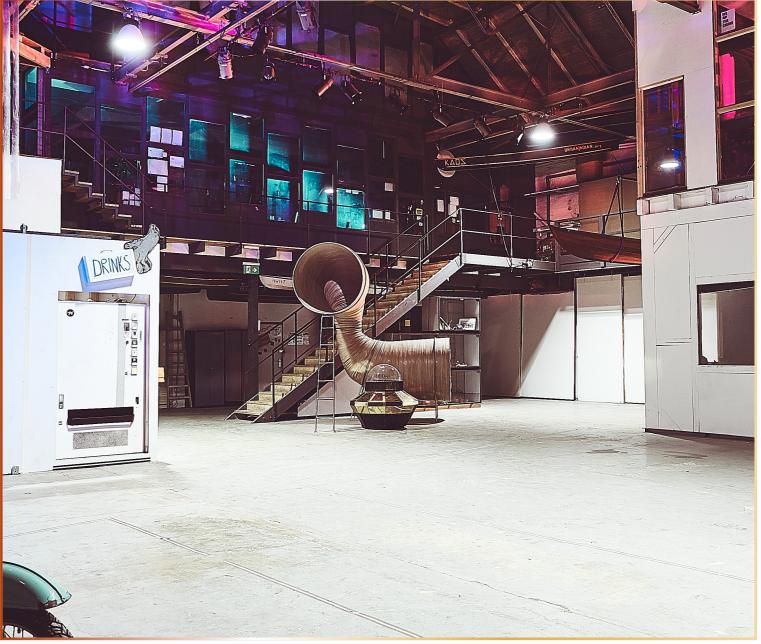

#### Hall

- Up to 160 sqm of floor space, 8.5 m wide \*
  19 m long; Ceiling height in total 10 m, steel
  framework starts at a height of 6.5 m
- Light loads can be hung from the numerous steel girders.
- At ground level, forklift and loading ramp are available
- Cars can drive into the hall without any problems
- Power connections 16A
- Experienced on-site set builders will promptly implement your ideas
- Industrial charm with steel framework, concrete floor
- Live sound recordings are only possible under special conditions, as our hardworking coworkers work a lot and make noise