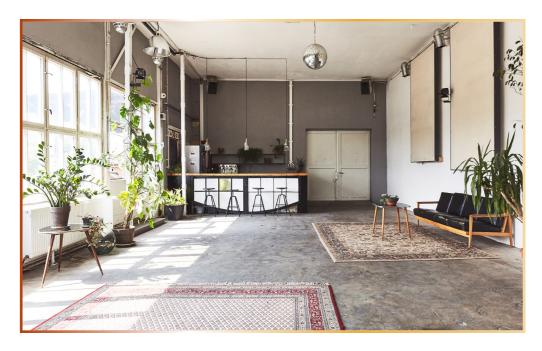

Our light-flooded location in industrial charm directly on the Spree is characterized by a creative environment by our coworkers, who can support you in realizing your shoot with individually built backdrops.

#### Hall

- Up to 160 sqm of floor space, 8.5 m wide \*
  19 m long; Ceiling height in total 10 m, steel
  framework starts at a height of 6.5 m
- Light loads can be hung from the numerous steel girders.
- At ground level, forklift and loading ramp are available
- Cars can drive into the hall without any problems
- Power connections 16A
- Experienced on-site set builders will promptly implement your ideas
- Industrial charm with steel framework, concrete floor
- Live sound recordings are only possible under special conditions, as our hardworking coworkers work a lot and make noise