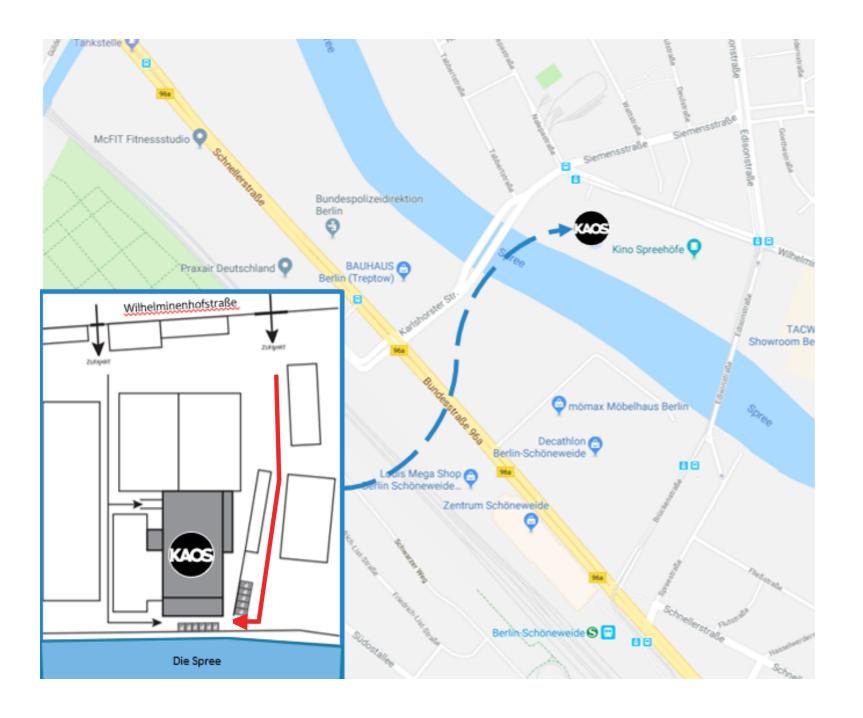

### Address

KAOS Berlin Wilhelminenhofstraße 92 12459 Berlin

#### via Car

- Exit at Späthstraße
- loading & unloading possiple
- no parking areas

#### **Public transport**

- S-Bahn station Schöneweide
- Tram station Wilhelminenhofstr. / Edisonstr. (3 walting minutes)