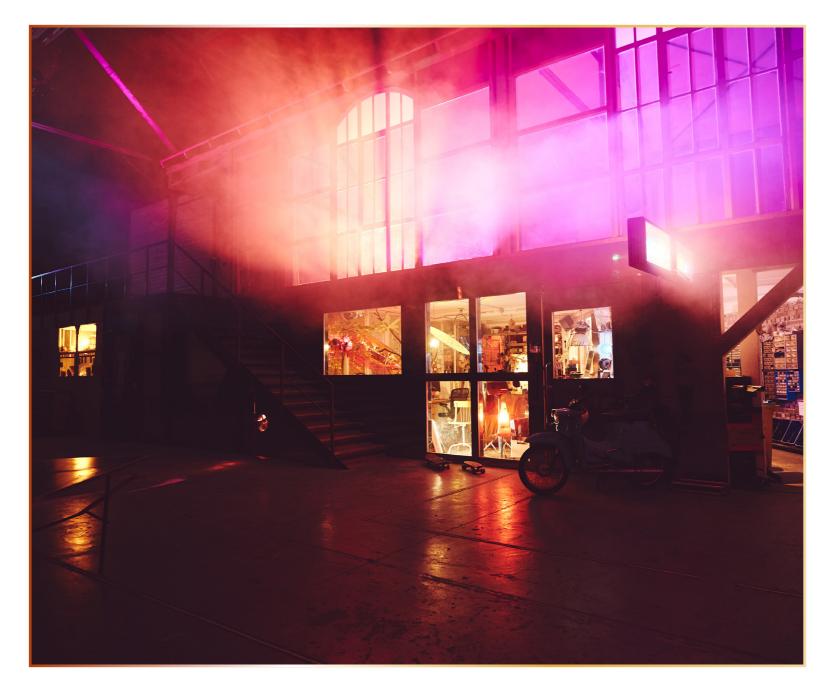

### Gallery 1. OG

#### Room

Total space 136 sqm

Gable height 4 m Roof height 6 m

Floor wooden floor (grey)

- white brick walls
- natural daylight
- dimmable halogen lighting
- high voltage 3x16A