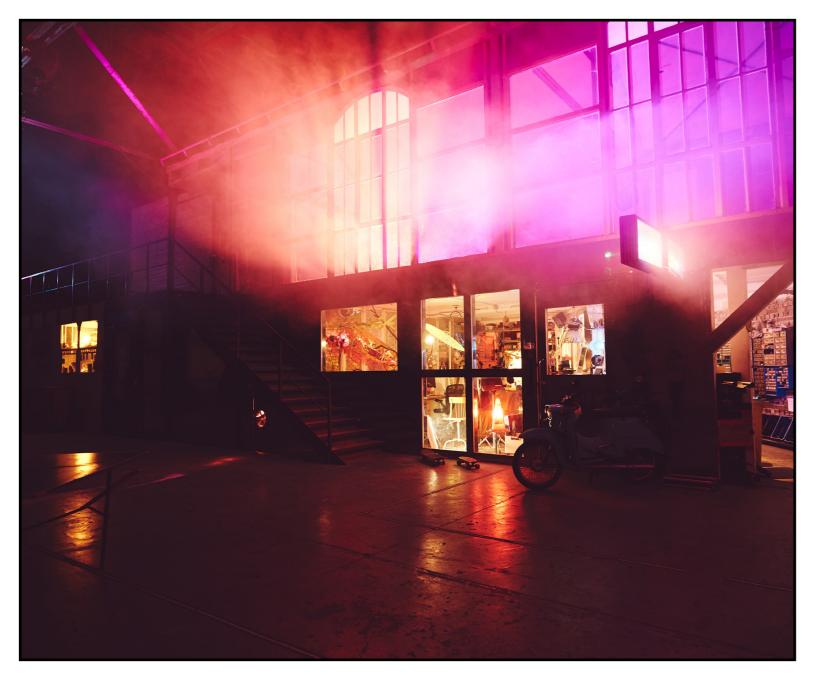

#### HALL

#### **SPECIAL FEATURES**

- Up to 160qm floor space with 8.5m width and 19m length
- Industrial charm with steel framework and concrete floor
- Light objects can be suspended from the numerous steel beams
- Accessible by car
- Accessible by forklift truck
- Level access to the rolling gate and loading ramp
- Can only be completely darkened to a
- limited extent due to adjacent roomsOnly partially suitable for sound recordings