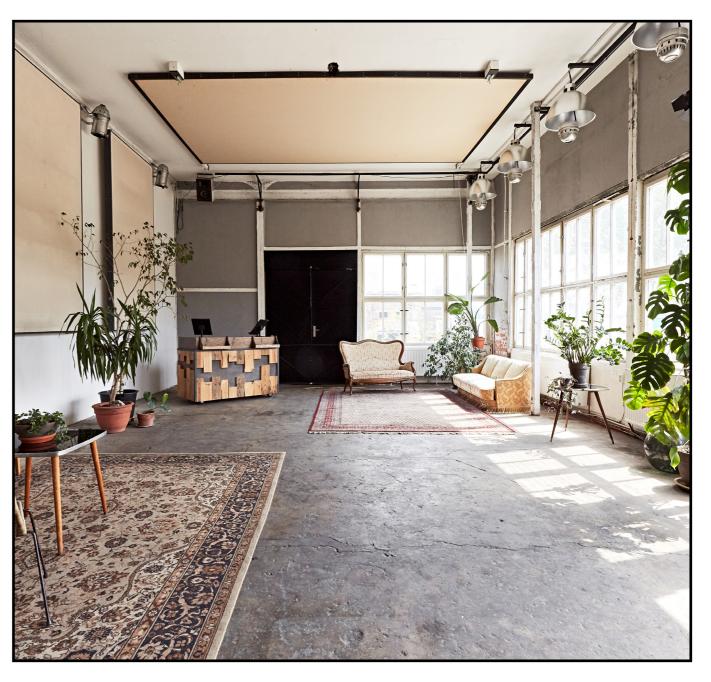

#### HALL

#### **SPECIAL FEATURES**

- Up to 160qm floor space with 8.5m width and 19m length
- Industrial charm with steel framework and concrete floor
- Light objects can be suspended from the numerous steel beams
- Accessible by car
- Accessible by forklift truck
- Level access to the rolling gate and loading ramp
- Can only be completely darkened to a
- limited extent due to adjacent roomsOnly partially suitable for sound recordings