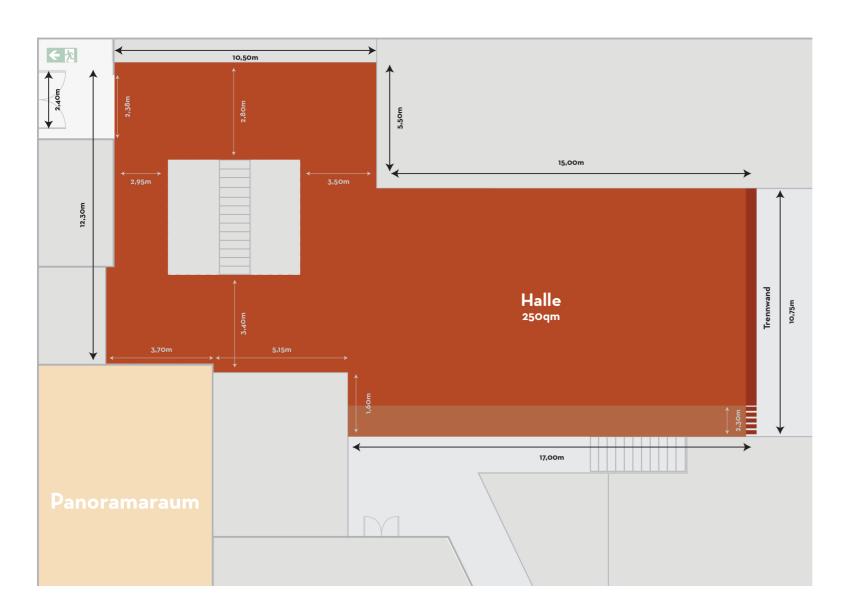

#### HALL

#### **SPECIAL FEATURES**

- Up to 160qm floor space with 8.5m width and 19m length
- Industrial charm with steel framework and concrete floor
- Light objects can be suspended from the numerous steel beams
- Accessible by car
- Accessible by forklift truck
- Level access to the rolling gate and loading ramp
- Can only be completely darkened to a
- limited extent due to adjacent roomsOnly partially suitable for sound recordings

#### **ROOM**

| Total size        | 250 gm                |
|-------------------|-----------------------|
| Roof hight        | 13 <sup>'</sup> m     |
| Gable height      | 6,5m                  |
| Floor             | Concrete floor (grey) |
| Door entrance     | 2,22m x 2,55m         |
| Rolling gate door | 3,40m x 3,85m         |