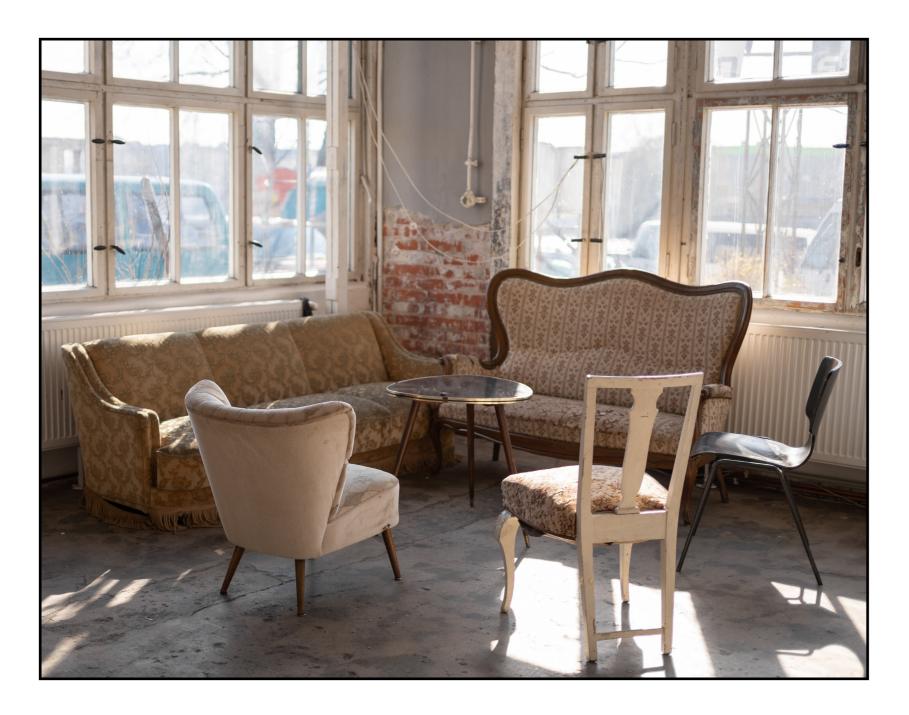

#### **SPECIAL FEATURES**

- Lots of daylight (South direction)
- View on the river
- Old, wodden, picturesque windows on the terrace side
- Direct access to the terrace
- Ground level to the hall
- Industrial charme
- Can be completely darkened
- Better suited for sound recordings thanks to sound-absorbing foam on a wall and distance from the workshops, but only to a limited extent and on request
- Accessible by car

#### **ROOM**

| Size                      | 90 gm         |
|---------------------------|---------------|
| Roof height               | 5m            |
| Floor                     | Stone floor   |
| Door measurements hall    | 2,22m x 2,55m |
| Door measurements terrace | 1,50m x 1,96m |

#### **SPECIAL FEATURES**

- Direct access to the panorama room
- Shore terrace on two levels with landing stage to the water
- Suitable for boat mooring
- Terrace area with roof
- With comfortable, handmade wooden furniture surrounded by greenery
- Right next to the parking lot