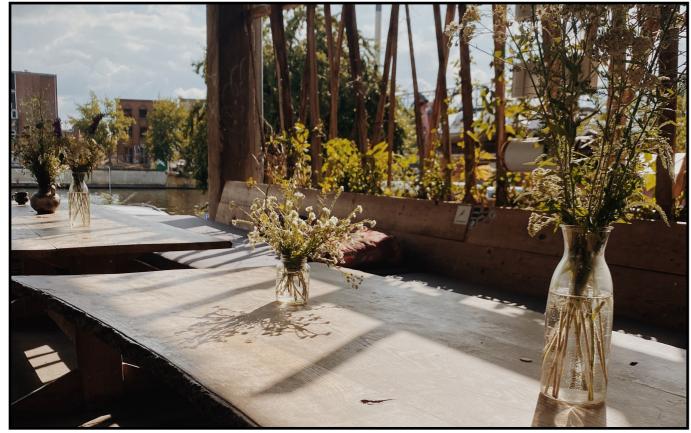

# EG - Terrassen Halle

#### **TERRACE**

#### **SPECIAL FEATURES**

- Direct access to the panorama room
- Shore terrace on two levels with landing stage to the water
- Suitable for boat mooring
- Terrace area with roof
- With comfortable, handmade wooden furniture surrounded by greenery
- Right next to the parking lot

#### **INCLUDED**

1x Cabel reel 2x Heavy current adapters 1x Clothes rails with coat hooks 2x Big wooden tables Seating