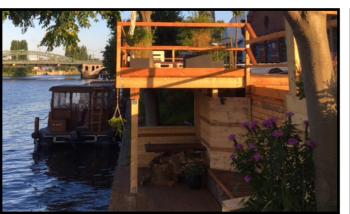

#### **SPECIAL FEATURES**

- Lots of daylight (South direction)
- View on the river
- Old, wodden, picturesque windows on the terrace side
- Direct access to the terrace
- Ground level to the hall
- Industrial charme
- Can be completely darkened
- Better suited for sound recordings thanks to sound-absorbing foam on a wall and distance from the workshops, but only to a limited extent and on request
- Accessible by car

#### **SPECIAL FEATURES**

- Direct access to the panorama room
- Shore terrace on two levels with landing stage to the water
- Suitable for boat mooring
- Terrace area with roof
- With comfortable, handmade wooden furniture surrounded by greenery
- Right next to the parking lot