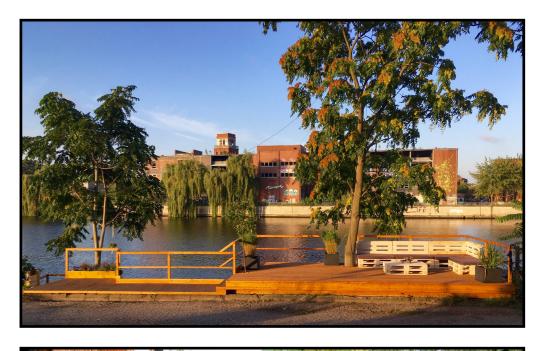

# EG - Terrassen Halle

#### **TERRACE**

#### **SPECIAL FEATURES**

- Direct access to the panorama room
- Shore terrace on two levels with landing stage to the water
- Suitable for boat mooring
- Terrace area with roof
- With comfortable, handmade wooden furniture surrounded by greenery
- Right next to the parking lot