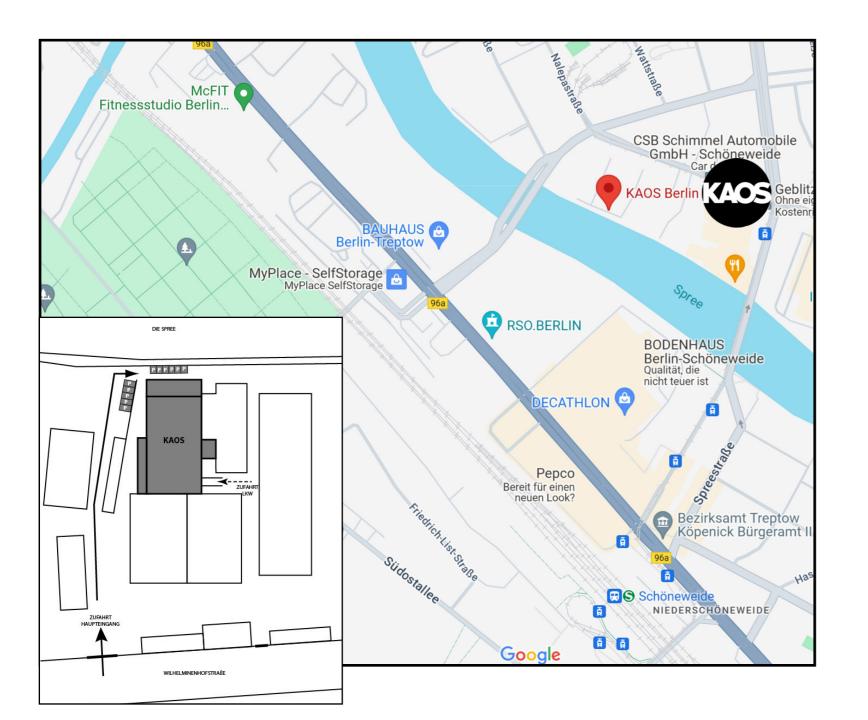

# HOW TO FIND US

KAOS Berlin Wilhelminenhofstraße 92 12459 Berlin

#### **BY CAR**

- Highway exit 'Späthstraße'
- Rolling gate with loading ramp at the 'Zufahrt LKW' (see map)
- Parking spaces directly next to the river at the front or on the left
- Foor larger shoots with bigger vehicles, please park on the main road with the city's permission

#### **BY PUBLIC TRANSPORT**

- S-Bahn station Schöneweide
- Tram Station Wilhelminenhofstr. / Edisonstr. (3 walking minutes)