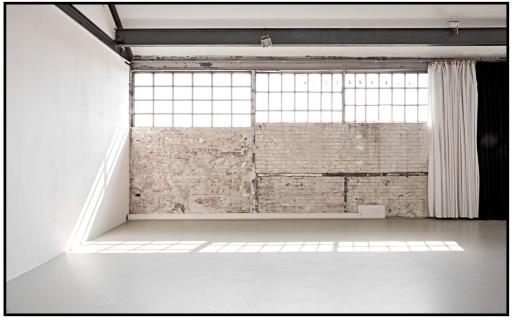

#### **SPECIAL FEATURES**

- Lots of daylight (South direction)
- View on the river
- Old, wodden, picturesque windows on the terrace side
- Direct access to the terrace
- Ground level to the hall
- Industrial charme
- Can be completely darkened
- Better suited for sound recordings thanks to sound-absorbing foam on a wall and distance from the workshops, but only to a limited extent and on request
- Accessible by car

#### **ROOM**

| Size                      | 90 gm         |
|---------------------------|---------------|
| Roof height               | 5m            |
| Floor                     | Stone floor   |
| Door measurements hall    | 2,22m x 2,55m |
| Door measurements terrace | 1,50m x 1,96m |