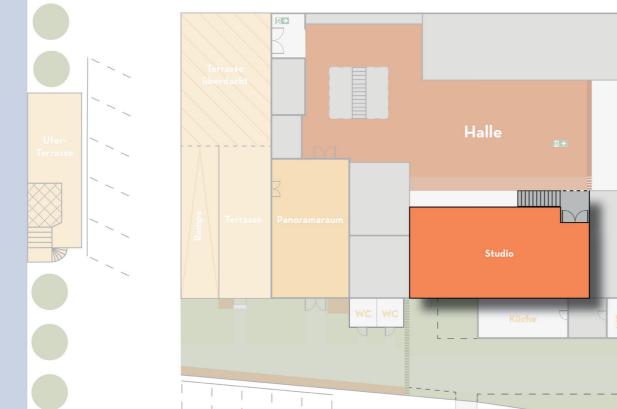

# SHOOTING LOCATION







#### **KAOS**



The creative KAOS (Kreative Arbeitsgemeinschaft Oberschöneweide) brings people together through the unique combination of coworking, event and shooting locations and offers everyone space to develop, inspire, support and learn from each other.

Our light-flooded location with its industrial charm directly by the Spree river is characterised by a creative environment thanks to our interdisciplinary coworkers, who can support you, if needed, in the realisation of your shoot with set and lighting design.

Unplastered brick walls, huge industrial windows, high ceilings and lovingly crafted woodworks all create a unique location for shoots and film sets.

# **FLOOR PLAN**





**LOCATIONS:** 

STUDIO

HALL PANORAMAROOM

#### 1. OG - Studio



## **STUDIO 1st floor**



#### **SPECIAL FEATURES**

- Lots of daylight (East/South direction)
- White brick walls
- Large cast-iron mullioned windows
- River view

Z →

- Full window front towards the hall
- Industrial charme
- Room separation possible through curtains
- Can be completely darkened
- Hair- und Makeup corner directly next door
- Light objects can be suspended from the numerous steel girders
- Not the most suitable for audio recordings

#### **ROOM**

Total size 136 qm
Gable height 4m
Roof hight 6m
Floor Wood floor (grey), Beton-Look
Door measurements 2m x 2.2m

#### **TECH**

Light: Dimmable halogen lighting Heavy Current Electricity: 3x16 A

#### **INFRASTRUCTUR**

Barrier-free No Heating Electric Heaters

# 15,00m **₹** Studio 136qm 17.38m

#### **EQUIPMENT**



#### *