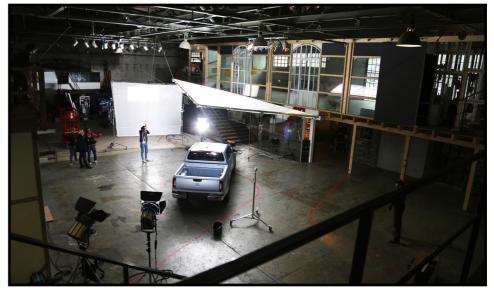

#### EG - Halle

#### HALL

#### **SPECIAL FEATURES**

- Up to 160qm floor space with 8.5m width and 19m length
- Industrial charm with steel framework and concrete floor
- Light objects can be suspended from the numerous steel beams
- Accessible by car
- Accessible by forklift truck
- Level access to the rolling gate and loading ramp
- Can only be completely darkened to a
- limited extent due to adjacent roomsOnly partially suitable for sound recordings

#### **ROOM**

| Total size        | 250 gm                |
|-------------------|-----------------------|
| Roof hight        | 13 <sup>'</sup> m     |
| Gable height      | 6,5m                  |
| Floor             | Concrete floor (grey) |
| Door entrance     | 2,22m x 2,55m         |
| Rolling gate door | 3,40m x 3,85m         |