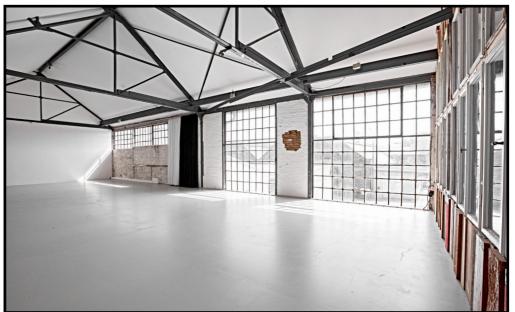

## **STUDIO 1st floor**

#### **SPECIAL FEATURES**

- Lots of daylight (East/South direction)
- White brick walls
- Large cast-iron mullioned windows
- River view

Z →

- Full window front towards the hall
- Industrial charme
- Room separation possible through curtains
- Can be completely darkened
- Hair- und Makeup corner directly next door
- Light objects can be suspended from the numerous steel girders
- Not the most suitable for audio recordings

#### **ROOM**

Total size 136 qm
Gable height 4m
Roof hight 6m
Floor Wood floor (grey), Beton-Look
Door measurements 2m x 2.2m