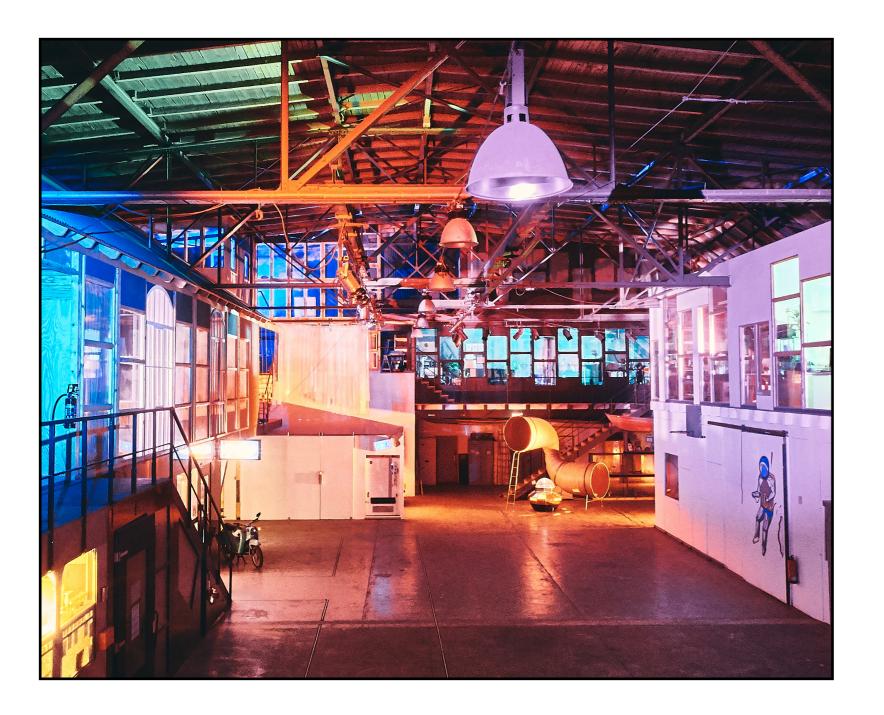

#### HALL

#### **SPECIAL FEATURES**

- Up to 160qm floor space with 8.5m width and 19m length
- Industrial charm with steel framework and concrete floor
- Light objects can be suspended from the numerous steel beams
- Accessible by car
- Accessible by forklift truck
- Level access to the rolling gate and loading ramp
- Can only be completely darkened to a
- limited extent due to adjacent roomsOnly partially suitable for sound recordings

#### **ROOM**

| Total size        | 250 gm                |
|-------------------|-----------------------|
| Roof hight        | 13 <sup>'</sup> m     |
| Gable height      | 6,5m                  |
| Floor             | Concrete floor (grey) |
| Door entrance     | 2,22m x 2,55m         |
| Rolling gate door | 3,40m x 3,85m         |