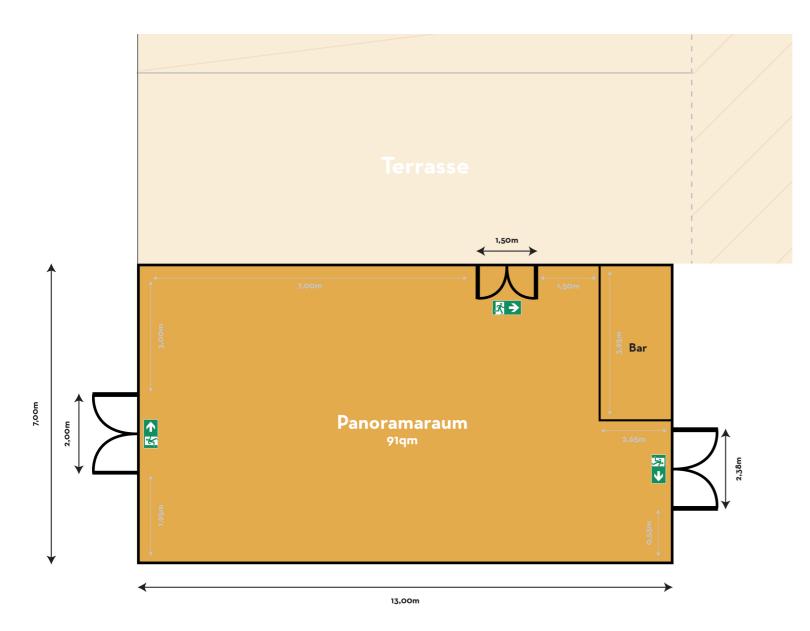

#### **ROOM**

| Size                      | 90 gm         |
|---------------------------|---------------|
| Roof height               | 5m            |
| Floor                     | Stone floor   |
| Door measurements hall    | 2,22m x 2,55m |
| Door measurements terrace | 1,50m x 1,96m |

#### **INCLUDED**

Molton curtains black
Bar (not incl. equipment), with fridge
1x Cable reel
2x Heavy current adapters
1x Clothes rail with coat hooks
1x Projection screen