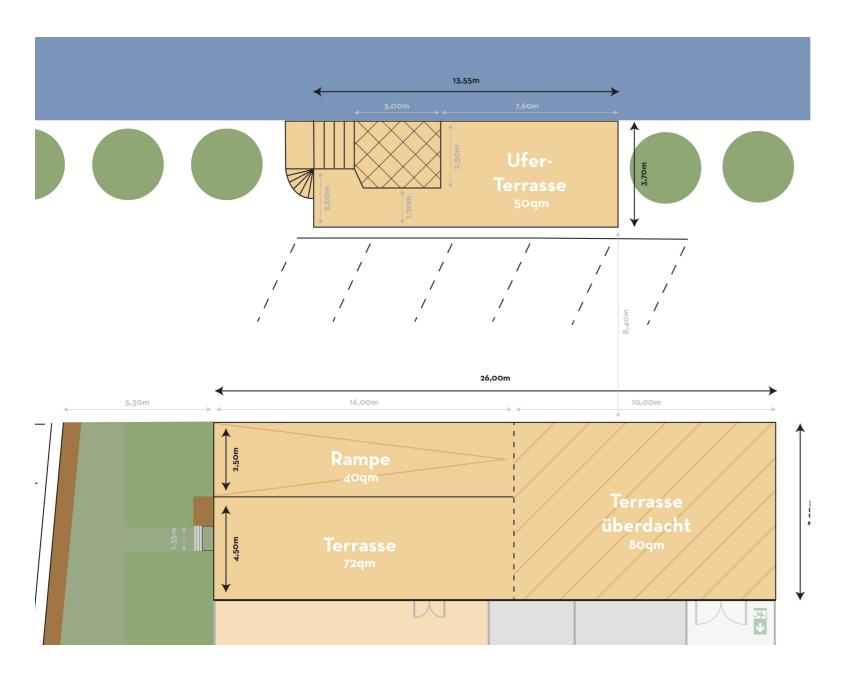

# **FLOOR PLAN**

**LOCATIONS:** 

STUDIO

HALL PANORAMAROOM

# EG - Terrassen Halle

#### **TERRACE**

#### **SPECIAL FEATURES**

- Direct access to the panorama room
- Shore terrace on two levels with landing stage to the water
- Suitable for boat mooring
- Terrace area with roof
- With comfortable, handmade wooden furniture surrounded by greenery
- Right next to the parking lot

#### **ROOM**

Total Size 155 qm Floor Stone floor (grey)