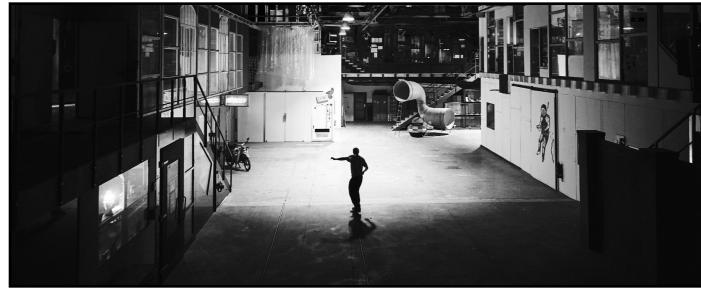

#### HALL

#### **SPECIAL FEATURES**

- Up to 160qm floor space with 8.5m width and 19m length
- Industrial charm with steel framework and concrete floor
- Light objects can be suspended from the numerous steel beams
- Accessible by car
- Accessible by forklift truck
- Level access to the rolling gate and loading ramp
- Can only be completely darkened to a
- limited extent due to adjacent roomsOnly partially suitable for sound recordings