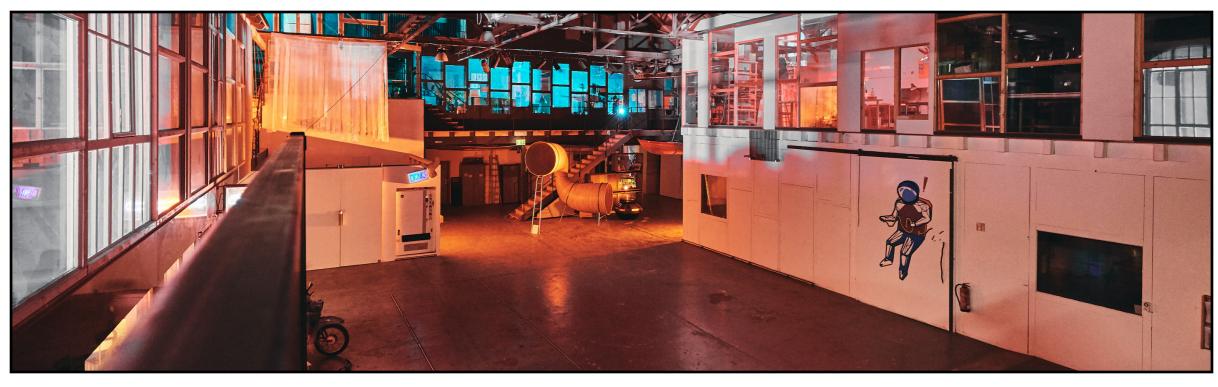

#### HALL

#### **SPECIAL FEATURES**

- Up to 160qm floor space with 8.5m width and 19m length
- Industrial charm with steel framework and concrete floor
- Light objects can be suspended from the numerous steel beams
- Accessible by car
- Accessible by forklift truck
- Level access to the rolling gate and loading ramp
- Can only be completely darkened to a
- limited extent due to adjacent roomsOnly partially suitable for sound recordings