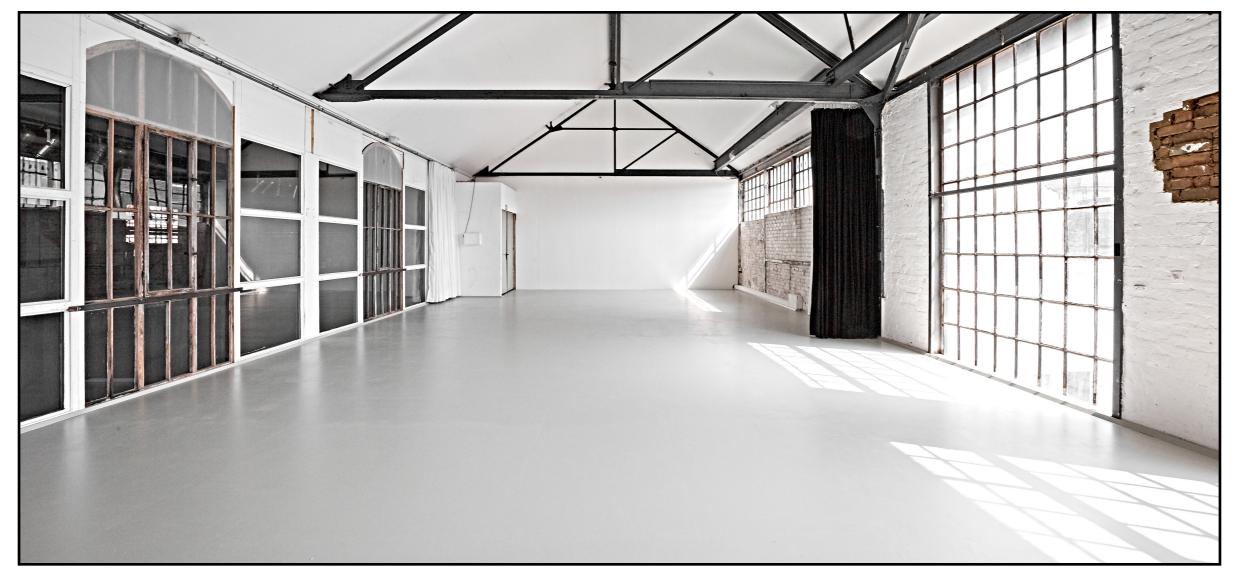

## **STUDIO 1st floor**

#### **SPECIAL FEATURES**

- Lots of daylight (East/South direction)
- White brick walls
- Large cast-iron mullioned windows
- River view

Z →

- Full window front towards the hall
- Industrial charme
- Room separation possible through curtains
- Can be completely darkened
- Hair- und Makeup corner directly next door
- Light objects can be suspended from the numerous steel girders
- Not the most suitable for audio recordings

#### **ROOM**

Total size 136 qm
Gable height 4m
Roof hight 6m
Floor Wood floor (grey), Beton-Look
Door measurements 2m x 2.2m