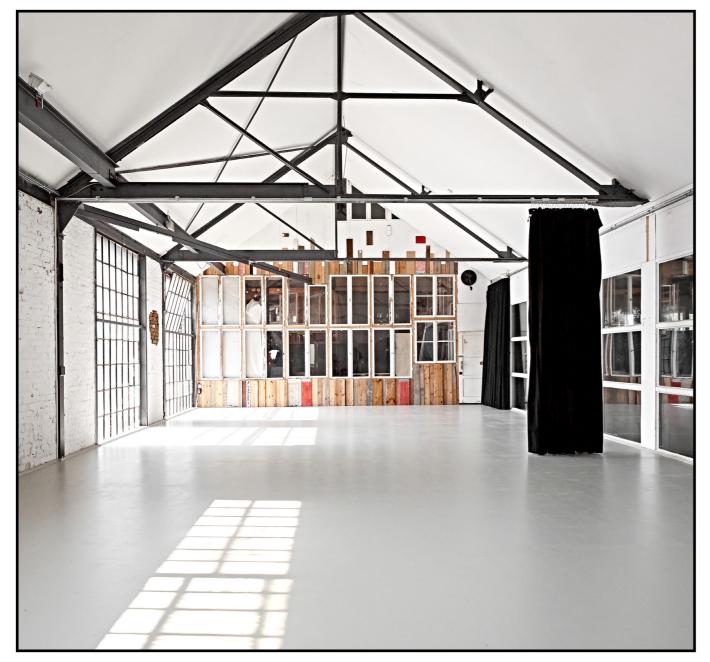

## **STUDIO 1st floor**

#### **SPECIAL FEATURES**

- Lots of daylight (East/South direction)
- White brick walls
- Large cast-iron mullioned windows
- River view

Z →

- Full window front towards the hall
- Industrial charme
- Room separation possible through curtains
- Can be completely darkened
- Hair- und Makeup corner directly next door
- Light objects can be suspended from the numerous steel girders
- Not the most suitable for audio recordings

#### **ROOM**

Total size 136 qm
Gable height 4m
Roof hight 6m
Floor Wood floor (grey), Beton-Look
Door measurements 2m x 2.2m