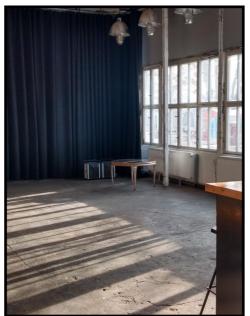

#### **SPECIAL FEATURES**

- Lots of daylight (East/South direction)
- White brick walls
- Large cast-iron mullioned windows
- River view

Z →

- Full window front towards the hall
- Industrial charme
- Room separation possible through curtains
- Can be completely darkened
- Hair- und Makeup corner directly next door
- Light objects can be suspended from the numerous steel girders
- Not the most suitable for audio recordings

#### **ROOM**

Total size 136 qm
Gable height 4m
Roof hight 6m
Floor Wood floor (grey), Beton-Look
Door measurements 2m x 2.2m