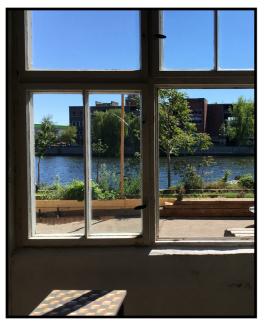

#### **SPECIAL FEATURES**

- Lots of daylight (South direction)
- View on the river
- Old, wodden, picturesque windows on the terrace side
- Direct access to the terrace
- Ground level to the hall
- Industrial charme
- Can be completely darkened
- Better suited for sound recordings thanks to sound-absorbing foam on a wall and distance from the workshops, but only to a limited extent and on request
- Accessible by car