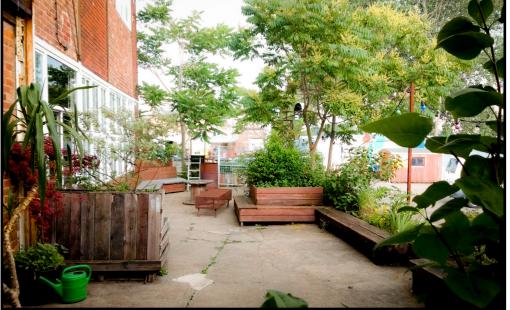

Our light-flooded location with its industrial charm directly by the Spree river is characterised by a creative environment thanks to our interdisciplinary coworkers, who can support you, if needed, in the realisation of your shoot with set and lighting design.

Unplastered brick walls, huge industrial windows, high ceilings and lovingly crafted woodworks all create a unique location for shoots and film sets.