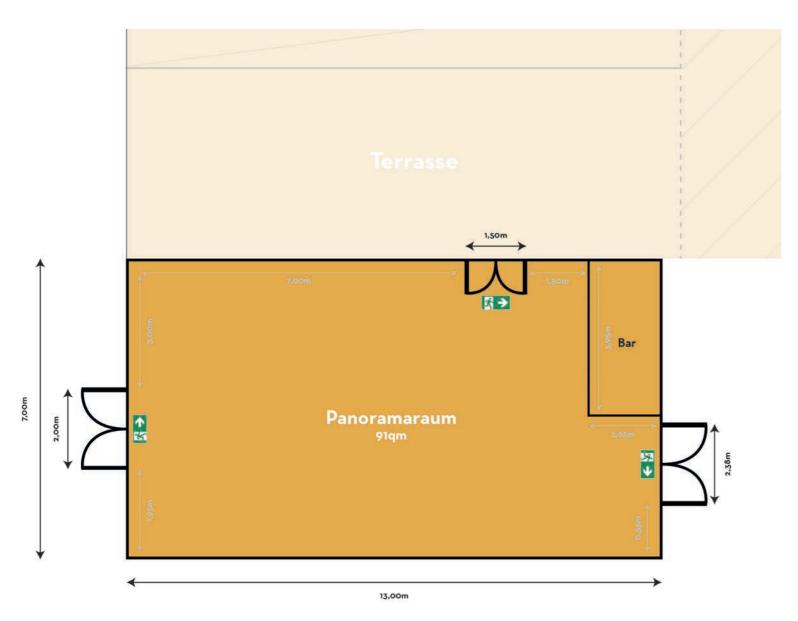

#### **FLOOR PLAN**

**LOCATIONS:** 

STUDIO

HALL PANORAMAROOM

#### **ROOM**

| Size                      | 90 gm         |
|---------------------------|---------------|
| Roof height               | 5m            |
| Floor                     | Stone floor   |
| Door measurements hall    | 2,22m x 2,55m |
| Door measurements terrace | 1,50m x 1,96m |

| PANORAMAROOM                    | <b>1 DAY (10H)</b><br>9am-7pm | <b>½ DAY (5H)</b><br>9am-7pm |                                                                                                           |
|---------------------------------|-------------------------------|------------------------------|-----------------------------------------------------------------------------------------------------------|
| EDITORIAL SHOOT                 | 350€                          | 200€                         | Consider and the second                                                                                   |
| COMMERCIAL SHOOT                | 450€                          | 280€                         | Social, cultural and non-profit requests,                                                                 |
| BIG PRODUCTION SHOOT            | 600€                          | 380€                         | that we think should be supported, we can assist with special discounts.  Please feel free to contact us. |
| NON-PROFIT FILM                 | 450€                          | 250€                         |                                                                                                           |
| (COMMERCIAL) FILM               | 600€                          | 380€                         | ricase reer free to contact as.                                                                           |
| BIG PRODUCTION FILM             | 800€                          | 480€                         |                                                                                                           |
| CLEANING FEE                    | 60€                           | CONTACT PERSON               |                                                                                                           |
| SINGLE HOUR                     | 10%                           | (contact person necessary    |                                                                                                           |
| OUTSIDE OPENING HOURS           | 20% + Contact                 | outside opening hours)       |                                                                                                           |
| (Regular opening times 9am-7pm) | person                        |                              |                                                                                                           |
|                                 |                               | HEATING                      | Electric heaters 5€/h each per hour                                                                       |
| OVERTIME ON THE DAY             | 10% + Contact                 |                              |                                                                                                           |
| (per starting hour)             | person                        | PROPS, SET, LIGHT, etc.      | On request                                                                                                |
| ELECTRICITY FLAT RATE DAY       | 37,82€                        | STORAGE                      | For the storage of sets, equipment,                                                                       |
| HEAVY CURRENT FLAT RATE DAY 16A | 88,24€                        |                              | deliveries, etc. a service fee will be charged                                                            |
| HEAVY CURRENT FLAT RATE DAY 32A | 126,05€                       |                              | according to expenditure.                                                                                 |