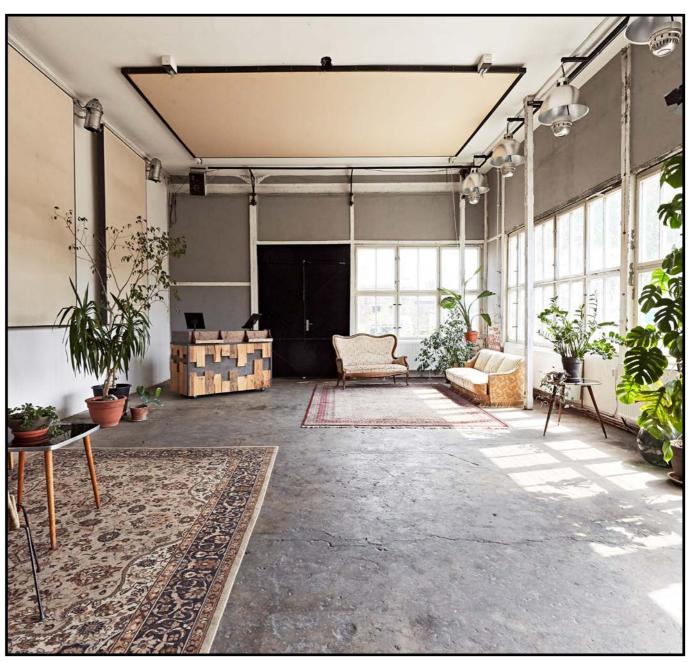

#### HALL

#### **SPECIAL FEATURES**

- Up to 160qm floor space with 8.5m width and 19m length
- Industrial charm with steel framework and concrete floor
- Light objects can be suspended from the numerous steel beams
- Accessible by car
- Accessible by forklift truck
- Level access to the rolling gate and loading ramp
- Can only be completely darkened to a
- limited extent due to adjacent rooms

  Only partially suitable for sound recordings

#### **ROOM**

| Total size        | 250 gm                |
|-------------------|-----------------------|
| Roof hight        | 13 <sup>'</sup> m     |
| Gable height      | 6,5m                  |
| Floor             | Concrete floor (grey) |
| Door entrance     | 2,22m x 2,55m         |
| Rolling gate door | 3.40m x 3.85m         |