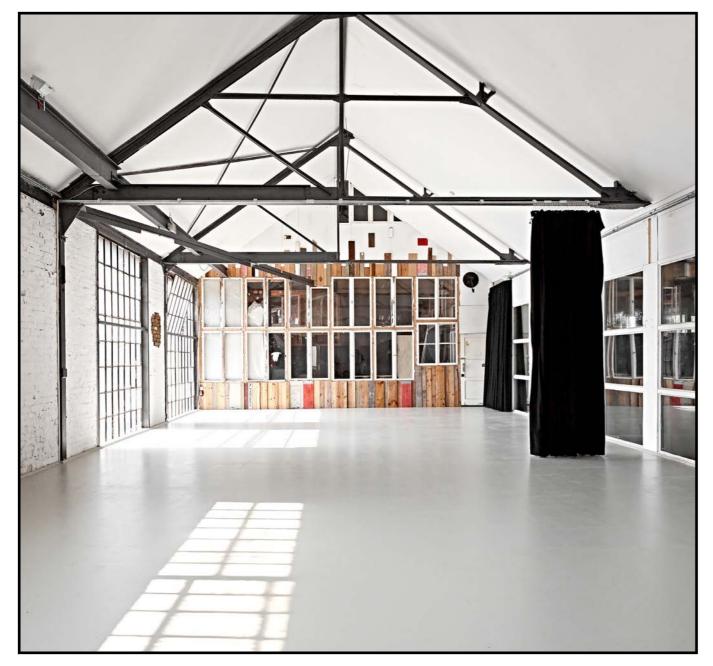

### STUDIO 1st floor

#### **SPECIAL FEATURES**

- Lots of daylight (East/South direction)
- White brick walls
- Large cast-iron mullioned windows
- River view
- Full window front towards the hall
- Industrial charme
- Room separation possible through curtains
- Can be completely darkened
- Hair- und Makeup corner directly next door
- Light objects can be suspended from the numerous steel girders
- Not the most suitable for audio recordings

#### ROOM

Total size 136 qm
Gable height 4m
Roof hight 6m
Floor Wood floor (grey), Beton-Look
Door measurements 2m x 2.2m