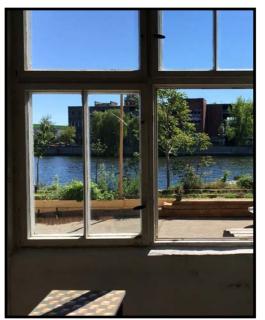

#### **SPECIAL FEATURES**

- Lots of daylight (South direction)
- View on the river
- Old, wodden, picturesque windows on the terrace side
- Direct access to the terrace
- Ground level to the hall
- Industrial charme
- Can be completely darkened
- Better suited for sound recordings thanks to sound-absorbing foam on a wall and distance from the workshops, but only to a limited extent and on request
- Accessible by car