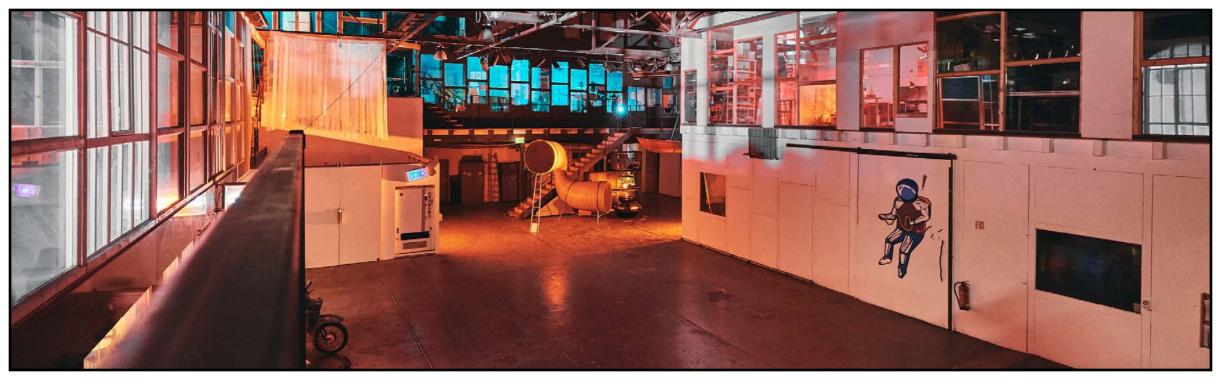

#### HALL

#### **SPECIAL FEATURES**

- Up to 160qm floor space with 8.5m width and 19m length
- Industrial charm with steel framework and concrete floor
- Light objects can be suspended from the numerous steel beams
- Accessible by car
- Accessible by forklift truck
- Level access to the rolling gate and loading ramp
- Can only be completely darkened to a
- limited extent due to adjacent rooms

  Only partially suitable for sound recordings