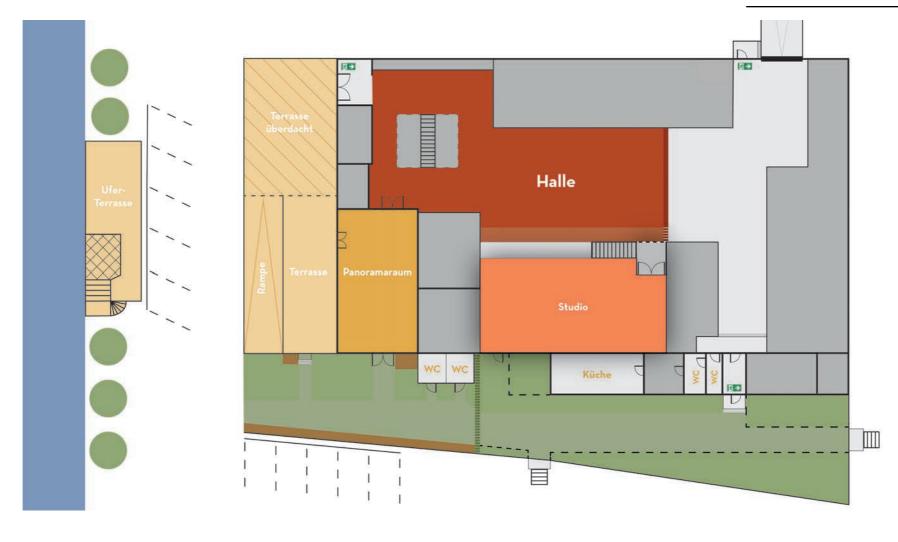

# SHOOTING LOCATION







#### **KAOS**



The creative KAOS (Kreative Arbeitsgemeinschaft Oberschöneweide) brings people together through the unique combination of coworking, event and shooting locations and offers everyone space to develop, inspire, support and learn from each other.

Our light-flooded location with its industrial charm directly by the Spree river is characterised by a creative environment thanks to our interdisciplinary coworkers, who can support you, if needed, in the realisation of your shoot with set and lighting design.

Unplastered brick walls, huge industrial windows, high ceilings and lovingly crafted woodworks all create a unique location for shoots and film sets.

#### **FLOOR PLAN**





**LOCATIONS:** 

STUDIO

HALL PANORAMAROOM

#### 1. OG - Studio



### STUDIO 1st floor

#### **SPECIAL FEATURES**

- Lots of daylight (East/South direction)
- White brick walls
- Large cast-iron mullioned windows
- River view
- Full window front towards the hall
- Industrial charme
- Room separation possible through curtains
- Can be completely darkened
- Hair- und Makeup corner directly next door
- Light objects can be suspended from the numerous steel girders
- Not the most suitable for audio recordings

#### ROOM

Total size 136 qm
Gable height 4m
Roof hight 6m
Floor Wood floor (grey), Beton-Look
Door measurements 2m x 2.2m

#### **TECH**

Light: Dimmable halogen lighting Heavy Current Electricity: 3x16 A

#### **INFRASTRUCTUR**

Barrier-free No Heating Electric Heaters

# 15,00m **€