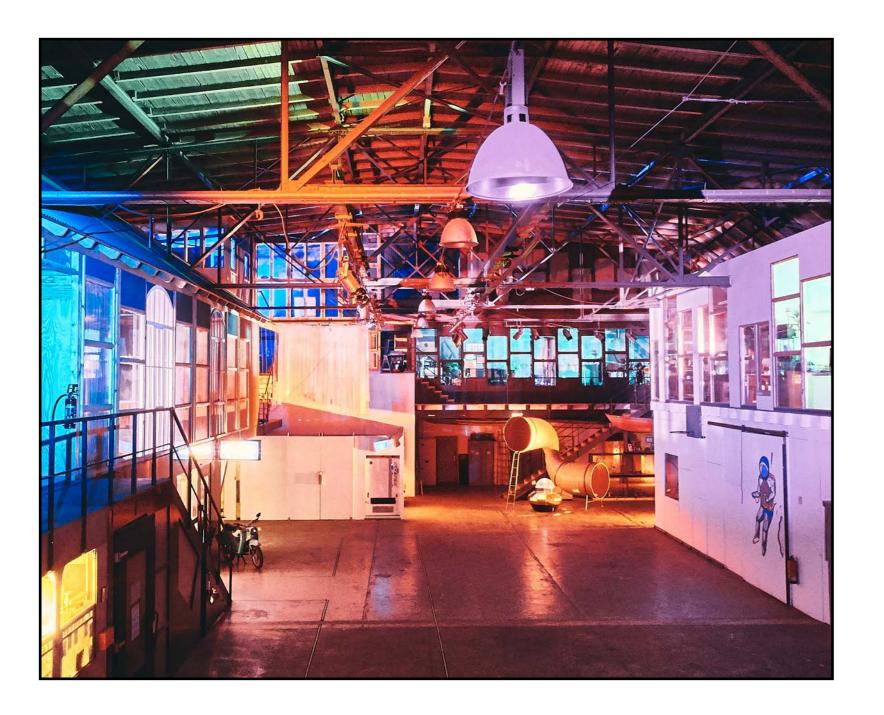

#### HALL

#### **SPECIAL FEATURES**

- Up to 160qm floor space with 8.5m width and 19m length
- Industrial charm with steel framework and concrete floor
- Light objects can be suspended from the numerous steel beams
- Accessible by car
- Accessible by forklift truck
- Level access to the rolling gate and loading ramp
- Can only be completely darkened to a
- limited extent due to adjacent rooms

#### **ROOM**

| Total size        | 250 gm                |
|-------------------|-----------------------|
| Roof hight        | 13 <sup>'</sup> m     |
| Gable height      | 6,5m                  |
| Floor             | Concrete floor (grey) |
| Door entrance     | 2,22m x 2,55m         |
| Rolling gate door | 3.40m x 3.85m         |