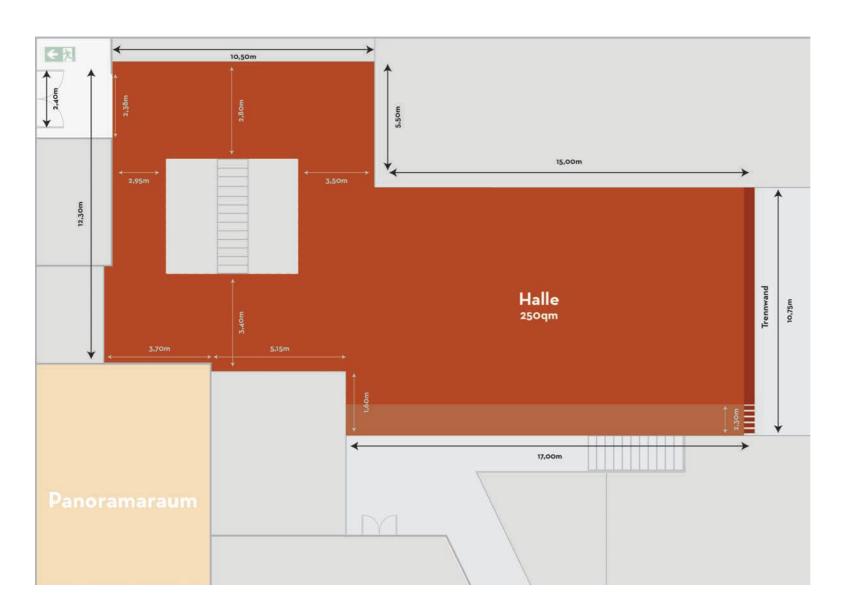

#### **FLOOR PLAN**

**LOCATIONS:** 

STUDIO

HALL PANORAMAROOM

#### HALL

#### **SPECIAL FEATURES**

- Up to 160qm floor space with 8.5m width and 19m length
- Industrial charm with steel framework and concrete floor
- Light objects can be suspended from the numerous steel beams
- Accessible by car
- Accessible by forklift truck
- Level access to the rolling gate and loading ramp
- Can only be completely darkened to a
- limited extent due to adjacent rooms

#### **ROOM**

| Total size        | 250 gm                |
|-------------------|-----------------------|
| Roof hight        | 13 <sup>'</sup> m     |
| Gable height      | 6,5m                  |
| Floor             | Concrete floor (grey) |
| Door entrance     | 2,22m x 2,55m         |
| Rolling gate door | 3.40m x 3.85m         |