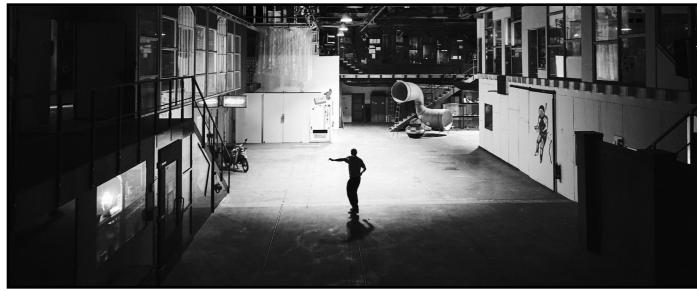

#### HALL

#### **SPECIAL FEATURES**

- Up to 160qm floor space with 8.5m width and 19m length
- Industrial charm with steel framework and concrete floor
- Light objects can be suspended from the numerous steel beams
- Accessible by car
- Accessible by forklift truck
- Level access to the rolling gate and loading ramp
- Can only be completely darkened to a
- limited extent due to adjacent rooms

  Only partially suitable for sound recordings