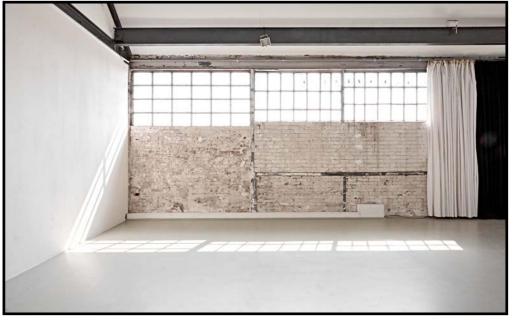

#### **SPECIAL FEATURES**

- Lots of daylight (South direction)
- View on the river
- Old, wodden, picturesque windows on the terrace side
- Direct access to the terrace
- Ground level to the hall
- Industrial charme
- Can be completely darkened
- Better suited for sound recordings thanks to sound-absorbing foam on a wall and distance from the workshops, but only to a limited extent and on request
- Accessible by car

#### **ROOM**

| Size                      | 90 gm         |
|---------------------------|---------------|
| Roof height               | 5m            |
| Floor                     | Stone floor   |
| Door measurements hall    | 2,22m x 2,55m |
| Door measurements terrace | 1,50m x 1,96m |