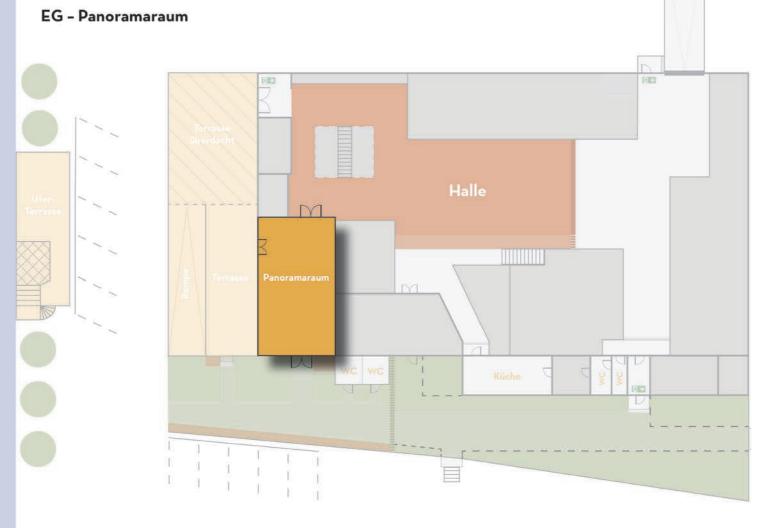

| person                        | PROPS, SET, LIGHT, etc.      | On request                                                                                                |
| ELECTRICITY FLAT RATE DAY       | 37,82€                        | STORAGE                      | For the storage of sets, equipment,                                                                       |
| HEAVY CURRENT FLAT RATE DAY 16A | 88,24€                        |                              | deliveries, etc. a service fee will be charged                                                            |
| HEAVY CURRENT FLAT RATE DAY 32A | 126,05€                       |                              | according to expenditure.                                                                                 |





#### **SPECIAL FEATURES**

- Lots of daylight (South direction)
- View on the river
- Old, wodden, picturesque windows on the terrace side
- Direct access to the terrace
- Ground level to the hall
- Industrial charme
- Can be completely darkened
- Better suited for sound recordings thanks to sound-absorbing foam on a wall and distance from the workshops, but only to a limited extent and on request
- Accessible by car

#### **ROOM**

| Size                      | 90 gm         |
|---------------------------|---------------|
| Roof height               | 5m            |
| Floor                     | Stone floor   |
| Door measurements hall    | 2,22m x 2,55m |
| Door measurements terrace | 1,50m x 1,96m |

#### **TECH**

Light: Dimmable event lights Heavy electric current: 1x16 A

#### *