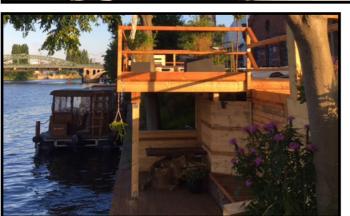

# EG - Terrassen Halle

#### **TERRACE**

#### **SPECIAL FEATURES**

- Direct access to the panorama room
- Shore terrace on two levels with landing stage to the water
- Suitable for boat mooring
- Terrace area with roof
- With comfortable, handmade wooden furniture surrounded by greenery
- Right next to the parking lot