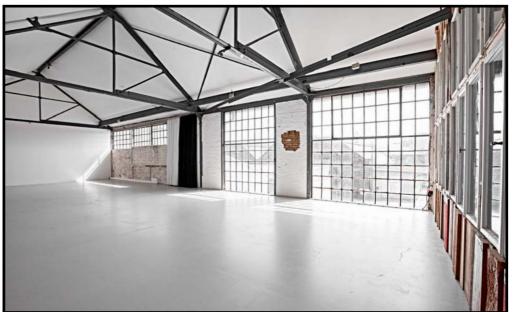

### STUDIO 1st floor

#### **SPECIAL FEATURES**

- Lots of daylight (East/South direction)
- White brick walls
- Large cast-iron mullioned windows
- River view
- Full window front towards the hall
- Industrial charme
- Room separation possible through curtains
- Can be completely darkened
- Hair- und Makeup corner directly next door
- Light objects can be suspended from the numerous steel girders
- Not the most suitable for audio recordings

#### ROOM

Total size 136 qm
Gable height 4m
Roof hight 6m
Floor Wood floor (grey), Beton-Look
Door measurements 2m x 2.2m