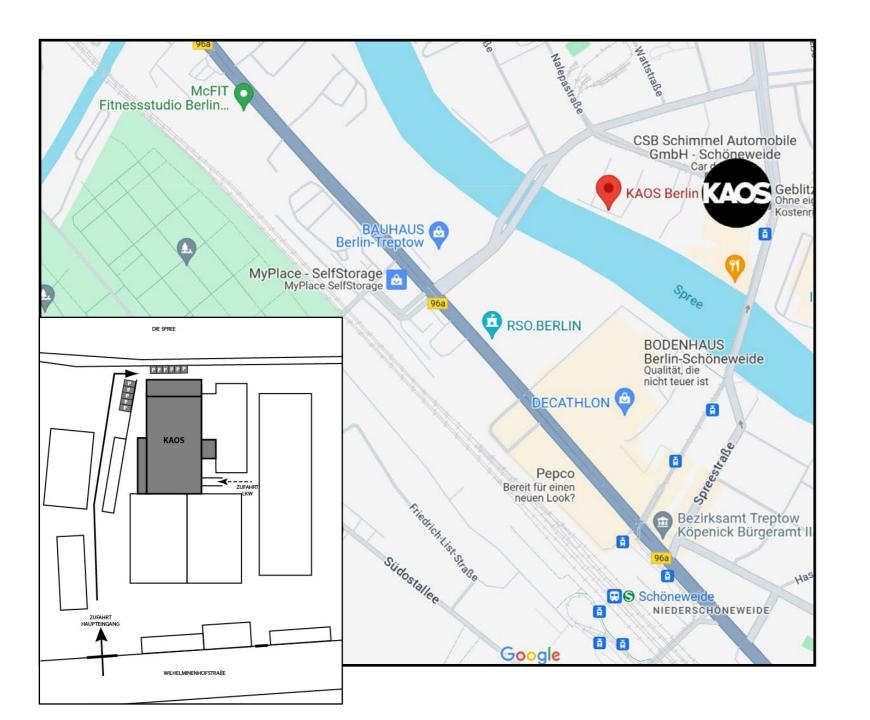

## HOW TO FIND US KAOS

KAOS Berlin Wilhelminenhofstraße 92 12459 Berlin

#### **BY CAR**

- Highway exit 'Späthstraße'
- Rolling gate with loading ramp at the 'Zufahrt LKW' (see map)
- Parking spaces directly next to the river at the front or on the left
- Foor larger shoots with bigger vehicles, please park on the main road with the city's permission

#### **BY PUBLIC TRANSPORT**

- S-Bahn station Schöneweide
- Tram Station Wilhelminenhofstr. / Edisonstr. (3 walking minutes)