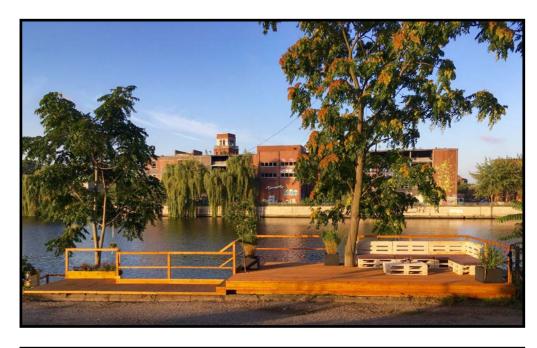

# SHOOTING LOCATION

#### **KAOS**

The creative KAOS (Kreative Arbeitsgemeinschaft Oberschöneweide) brings people together through the unique combination of coworking, event and shooting locations and offers everyone space to develop, inspire, support and learn from each other.

Our light-flooded location with its industrial charm directly by the Spree river is characterised by a creative environment thanks to our interdisciplinary coworkers, who can support you, if needed, in the realisation of your shoot with set and lighting design.

Unplastered brick walls, huge industrial windows, high ceilings and lovingly crafted woodworks all create a unique location for shoots and film sets.

#### **SPECIAL FEATURES**

- Direct access to the panorama room
- Shore terrace on two levels with landing stage to the water
- Suitable for boat mooring
- Terrace area with roof
- With comfortable, handmade wooden furniture surrounded by greenery
- Right next to the parking lot