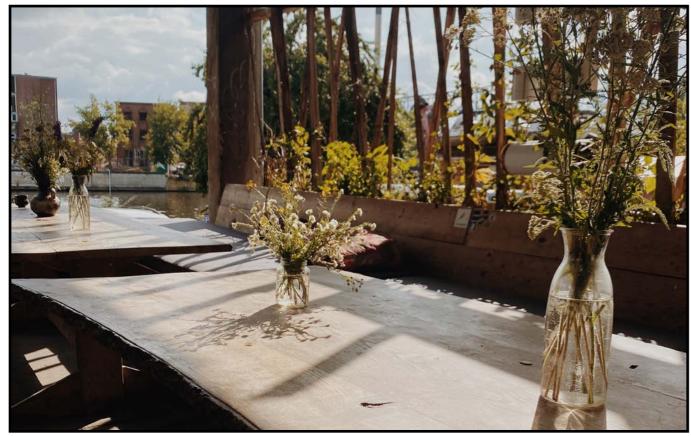

#### **SPECIAL FEATURES**

- Direct access to the panorama room
- Shore terrace on two levels with landing stage to the water
- Suitable for boat mooring
- Terrace area with roof
- With comfortable, handmade wooden furniture surrounded by greenery
- Right next to the parking lot

#### **INCLUDED**

1x Cabel reel 2x Heavy current adapters 1x Clothes rails with coat hooks 2x Big wooden tables Seating