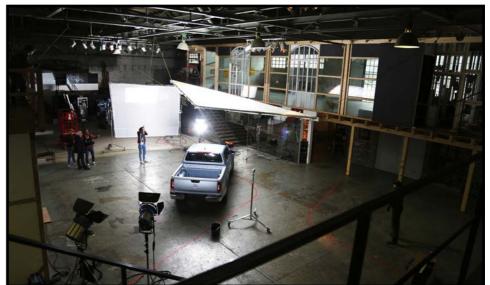

#### HALL

#### **SPECIAL FEATURES**

- Up to 160qm floor space with 8.5m width and 19m length
- Industrial charm with steel framework and concrete floor
- Light objects can be suspended from the numerous steel beams
- Accessible by car
- Accessible by forklift truck
- Level access to the rolling gate and loading ramp
- Can only be completely darkened to a
- limited extent due to adjacent rooms

  Only partially suitable for sound recordings