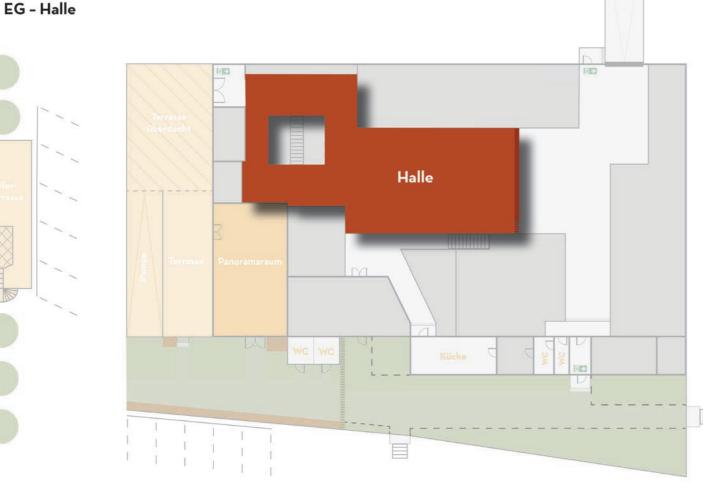

#### HALL

#### More space on request

Our own private storage corner is located on the right-hand side of the hall beyond the area marked in red.

If required, this area can be be cleared and rented out. For this a service fee will be charged according to expenditure.