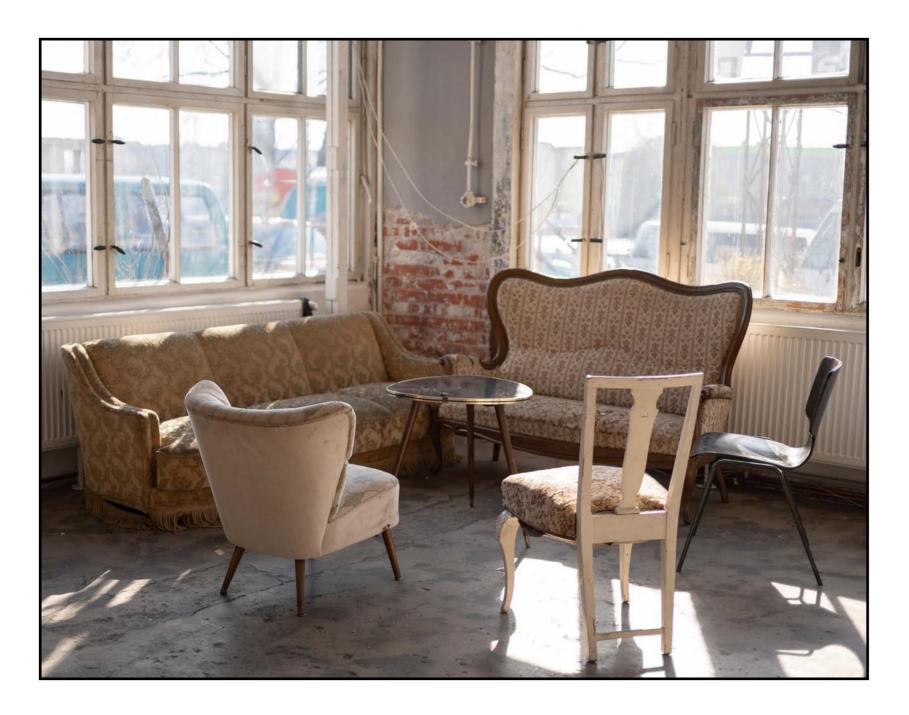

Our light-flooded location with its industrial charm directly by the Spree river is characterised by a creative environment thanks to our interdisciplinary coworkers, who can support you, if needed, in the realisation of your shoot with set and lighting design.

Unplastered brick walls, huge industrial windows, high ceilings and lovingly crafted woodworks all create a unique location for shoots and film sets.