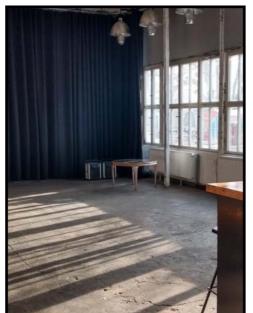

#### **SPECIAL FEATURES**

- Lots of daylight (East/South direction)
- White brick walls
- Large cast-iron mullioned windows
- River view
- Full window front towards the hall
- Industrial charme
- Room separation possible through curtains
- Can be completely darkened
- Hair- und Makeup corner directly next door
- Light objects can be suspended from the numerous steel girders
- Not the most suitable for audio recordings