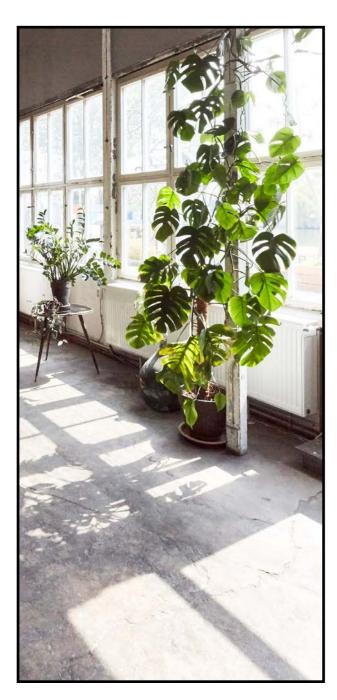

#### 1. OG - Studio

### STUDIO 1st floor

#### **SPECIAL FEATURES**

- Lots of daylight (East/South direction)
- White brick walls
- Large cast-iron mullioned windows
- River view
- Full window front towards the hall
- Industrial charme
- Room separation possible through curtains
- Can be completely darkened
- Hair- und Makeup corner directly next door
- Light objects can be suspended from the numerous steel girders
- Not the most suitable for audio recordings