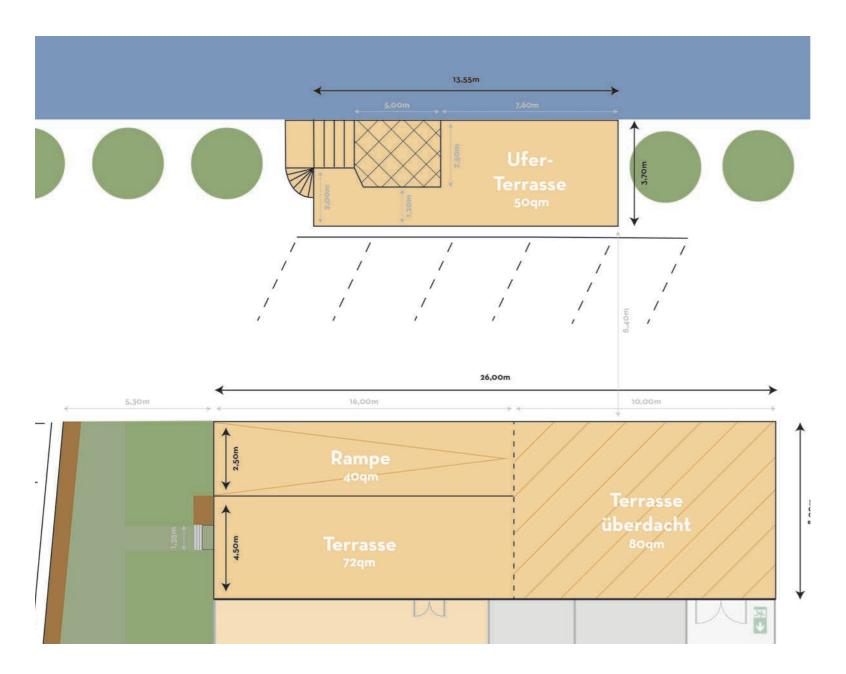

#### **SPECIAL FEATURES**

- Direct access to the panorama room
- Shore terrace on two levels with landing stage to the water
- Suitable for boat mooring
- Terrace area with roof
- With comfortable, handmade wooden furniture surrounded by greenery
- Right next to the parking lot

#### **ROOM**

Total Size 155 qm Floor Stone floor (grey)

#### **ROOM**

| Size                      | 90 gm         |
|---------------------------|---------------|
| Roof height               | 5m            |
| Floor                     | Stone floor   |
| Door measurements hall    | 2,22m x 2,55m |
| Door measurements terrace | 1,50m x 1,96m |