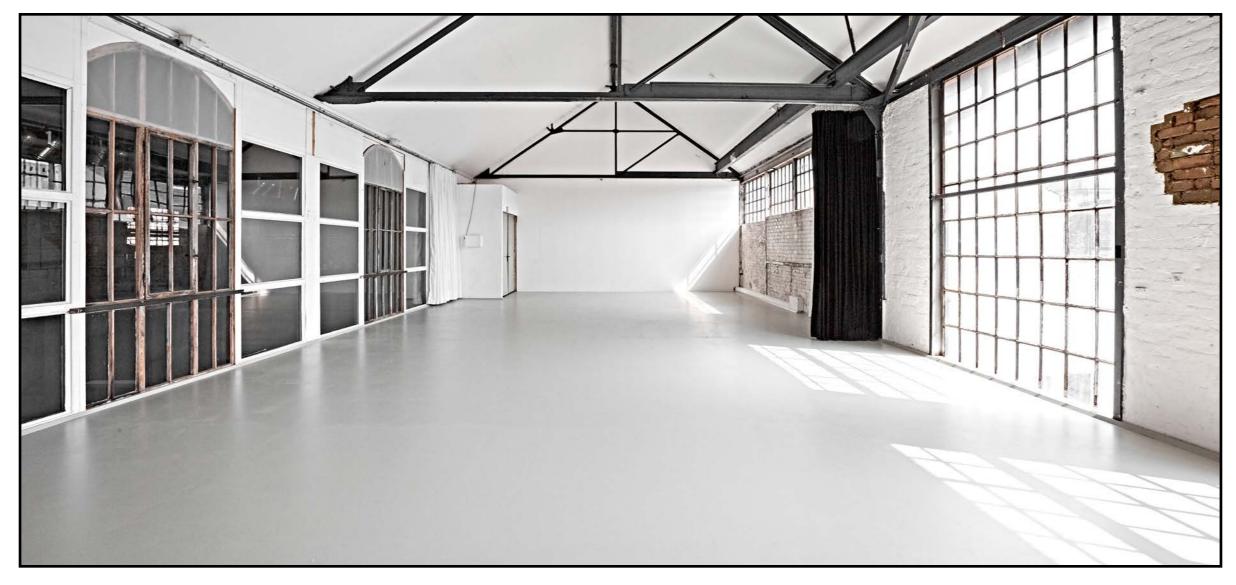

#### 1. OG - Studio

### STUDIO 1st floor

#### **SPECIAL FEATURES**

- Lots of daylight (East/South direction)
- White brick walls
- Large cast-iron mullioned windows
- River view
- Full window front towards the hall
- Industrial charme
- Room separation possible through curtains
- Can be completely darkened
- Hair- und Makeup corner directly next door
- Light objects can be suspended from the numerous steel girders
- Not the most suitable for audio recordings

#### ROOM

Total size 136 qm
Gable height 4m
Roof hight 6m
Floor Wood floor (grey), Beton-Look
Door measurements 2m x 2.2m