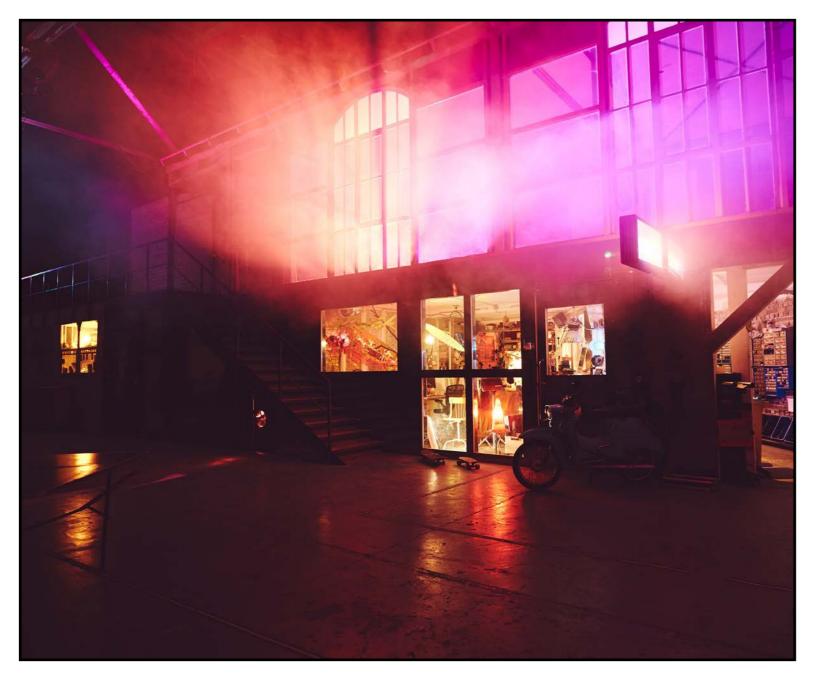

#### **KAOS**

The creative KAOS (Kreative Arbeitsgemeinschaft Oberschöneweide) brings people together through the unique combination of coworking, event and shooting locations and offers everyone space to develop, inspire, support and learn from each other.

Our light-flooded location with its industrial charm directly by the Spree river is characterised by a creative environment thanks to our interdisciplinary coworkers, who can support you, if needed, in the realisation of your shoot with set and lighting design.

Unplastered brick walls, huge industrial windows, high ceilings and lovingly crafted woodworks all create a unique location for shoots and film sets.